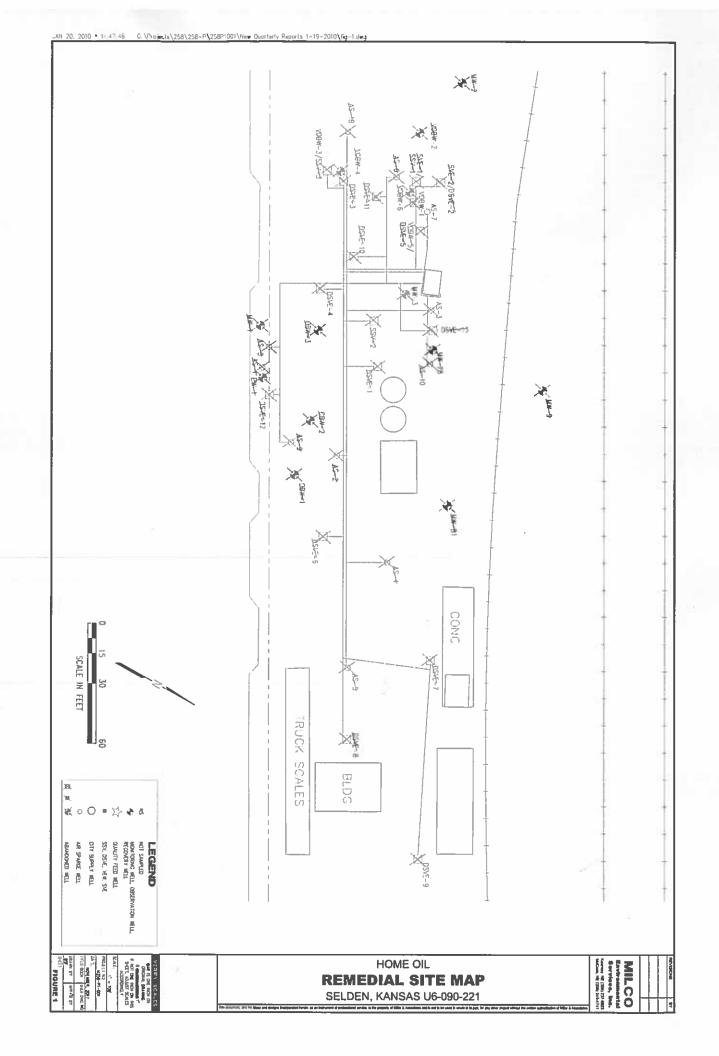

| WATER WELL PLUGGING RECORD Form WWC-5P KSA 82a-1212 ID NO.                                         |                                                                                                               |                                                                                                                                         |                      |                                                                                     |          |                                                          |                          | 70-7                    |  |
|----------------------------------------------------------------------------------------------------|---------------------------------------------------------------------------------------------------------------|-----------------------------------------------------------------------------------------------------------------------------------------|----------------------|-------------------------------------------------------------------------------------|----------|----------------------------------------------------------|--------------------------|-------------------------|--|
|                                                                                                    |                                                                                                               | LOCATION OF WATER WEI<br>County: Sheridan                                                                                               |                      | 4 NW ¼ SW ½                                                                         | 4 9      | Number<br>9                                              | Township Number<br>T 6 S | Range Number 29         |  |
| Γ                                                                                                  | Street/Rural Address of Well Location; if unknown, distance & Global Positioning Systems (GPS) information:   |                                                                                                                                         |                      |                                                                                     |          |                                                          |                          |                         |  |
|                                                                                                    |                                                                                                               | direction from nearest town or inte                                                                                                     | 's address,          | Latitude: (in decimal degrees)                                                      |          |                                                          |                          |                         |  |
| ١                                                                                                  |                                                                                                               | check here Nebraska Avenue and US Hwy 83                                                                                                |                      |                                                                                     |          | Longitude:(in decimal degrees) Elevation:                |                          |                         |  |
|                                                                                                    |                                                                                                               | _ ,                                                                                                                                     |                      |                                                                                     |          | Horizontal Datum: WGS84, NAD83, NAD27 Collection Method: |                          |                         |  |
| H                                                                                                  |                                                                                                               |                                                                                                                                         |                      |                                                                                     |          | GPS unit (Make/Model:                                    |                          |                         |  |
| l                                                                                                  | 2 WATER WELL OWNER: Don Porsch (deceased)                                                                     |                                                                                                                                         |                      |                                                                                     |          | Digital Map/Photo,  Topographic Map, Land Survey         |                          |                         |  |
| ı                                                                                                  |                                                                                                               | RR#, St. Address, Box #: City, State ZIP Code: Seldon, KS 67557                                                                         |                      |                                                                                     |          |                                                          |                          |                         |  |
| L                                                                                                  |                                                                                                               | City, State ZIF Code. Seldo                                                                                                             |                      | Est. Accuracy: $\square$ < 3 m, $\square$ 3-5 m, $\square$ 5-15 m, $\square$ > 15 m |          |                                                          |                          |                         |  |
| 3 MARK WELL'S LOCATION 4 DEPTH OF WELL 155.30 ft.                                                  |                                                                                                               |                                                                                                                                         |                      |                                                                                     |          |                                                          |                          |                         |  |
| l                                                                                                  | •                                                                                                             | WITH AN "X" IN SECTION                                                                                                                  |                      |                                                                                     |          |                                                          |                          |                         |  |
|                                                                                                    | BOX: WELL'S STATIC WATER LEVEL 132.25                                                                         |                                                                                                                                         |                      |                                                                                     |          |                                                          |                          |                         |  |
| l                                                                                                  | WELL WAS USED AS:                                                                                             |                                                                                                                                         |                      |                                                                                     |          |                                                          |                          |                         |  |
| NW NE Domestic Public Water Supply Dewatering                                                      |                                                                                                               |                                                                                                                                         |                      |                                                                                     |          |                                                          | ering                    |                         |  |
| Irrigation Oil Field Water Supply Monitoring                                                       |                                                                                                               |                                                                                                                                         |                      |                                                                                     |          |                                                          | oring                    |                         |  |
| ١                                                                                                  | W ☐ Feedlot ☐ Domestic (Lawn & Garden) ✓ Injection Well AS-4                                                  |                                                                                                                                         |                      |                                                                                     |          |                                                          |                          |                         |  |
| ١                                                                                                  | L SE L Industrial L Air Conditioning L Other                                                                  |                                                                                                                                         |                      |                                                                                     |          |                                                          |                          |                         |  |
| Was a chemical/bacteriological sample submitted to Department? Yes                                 |                                                                                                               |                                                                                                                                         |                      |                                                                                     |          |                                                          | es 🗌 No 💋                |                         |  |
| ŀ                                                                                                  | 5                                                                                                             | 5 TYPE OF BLANK CASING USED:                                                                                                            |                      |                                                                                     |          |                                                          |                          |                         |  |
| ļ                                                                                                  |                                                                                                               | Steel RMP (SR) Wrought Fiberglass Other (Specify below)                                                                                 |                      |                                                                                     |          |                                                          |                          |                         |  |
|                                                                                                    |                                                                                                               | Steel RMP (SR) Wrought Fiberglass Other (Specify below)  PVC ABS Concrete Tile                                                          |                      |                                                                                     |          |                                                          |                          |                         |  |
|                                                                                                    | Blank casing diameter 2 in. Was casing pulled? Yes No V If yes, how much                                      |                                                                                                                                         |                      |                                                                                     |          |                                                          |                          |                         |  |
| Casing height above or below land surface >-12 in.                                                 |                                                                                                               |                                                                                                                                         |                      |                                                                                     |          |                                                          |                          |                         |  |
|                                                                                                    | 6 GROUT PLUG MATERIAL: Neat cement Cement grout Bentonite Other                                               |                                                                                                                                         |                      |                                                                                     |          |                                                          |                          |                         |  |
|                                                                                                    | Grout Plug Intervals: From 4 ft. to 155.30 ft., From ft. to ft., From ft., From ft., From ft.                 |                                                                                                                                         |                      |                                                                                     |          |                                                          |                          | _ ft. to ft.            |  |
|                                                                                                    |                                                                                                               | What is the nearest source of possible contamination:                                                                                   |                      |                                                                                     |          |                                                          |                          |                         |  |
|                                                                                                    |                                                                                                               | Septic tank Seepage pit  Fuel storage Other (specify below)                                                                             |                      |                                                                                     |          |                                                          |                          |                         |  |
|                                                                                                    |                                                                                                               | Sewer lines Pit privy Fertilizer storage                                                                                                |                      |                                                                                     |          |                                                          |                          |                         |  |
| l                                                                                                  |                                                                                                               | Watertight sewer lines Sewage lagoon Insecticide storage                                                                                |                      |                                                                                     |          |                                                          |                          |                         |  |
|                                                                                                    |                                                                                                               | Lateral lines Feedyard Abandoned water well Direction from well?                                                                        |                      |                                                                                     |          |                                                          |                          |                         |  |
| Cess pool Livestock pens Oil well/Gas well How many feet?                                          |                                                                                                               |                                                                                                                                         |                      |                                                                                     |          |                                                          |                          |                         |  |
|                                                                                                    |                                                                                                               | FROM TO I                                                                                                                               | PLUGGING MATE        | ERIALS                                                                              | FROM     | TO                                                       | PLUGGING                 | MATERIALS               |  |
|                                                                                                    |                                                                                                               | 0 4 Native                                                                                                                              |                      |                                                                                     |          |                                                          | Notes:                   |                         |  |
|                                                                                                    |                                                                                                               |                                                                                                                                         | nite Grout           |                                                                                     |          |                                                          | Well vault & pad we      | re left in place,       |  |
|                                                                                                    |                                                                                                               |                                                                                                                                         |                      |                                                                                     |          |                                                          | approx. 1' bgs per P     |                         |  |
|                                                                                                    |                                                                                                               |                                                                                                                                         |                      |                                                                                     |          |                                                          | approval                 |                         |  |
|                                                                                                    |                                                                                                               |                                                                                                                                         |                      |                                                                                     |          |                                                          |                          |                         |  |
|                                                                                                    |                                                                                                               |                                                                                                                                         |                      | -                                                                                   |          |                                                          |                          |                         |  |
|                                                                                                    |                                                                                                               |                                                                                                                                         |                      |                                                                                     |          |                                                          | Home Oil Bulk Plan       | t: U6-090-00221         |  |
| 7 CONTRACTOR'S OR LANDOWNER'S CERTIFICATION: This water well was plugged under my jurisdiction and |                                                                                                               |                                                                                                                                         |                      |                                                                                     |          |                                                          |                          |                         |  |
|                                                                                                    | completed on (mo/day/year) 8/31/17 and this record is true to the best of my knowledge and belief. Kansas Wat |                                                                                                                                         |                      |                                                                                     |          |                                                          |                          | l belief. Kansas Water  |  |
|                                                                                                    | We                                                                                                            | Well Contractor's License No. 735 . This Water Well Record was completed on (mo/day/year) 11/9/17 under the                             |                      |                                                                                     |          |                                                          |                          |                         |  |
|                                                                                                    | business name of MILCO Environmental Services, Inc. by (signature) by (signature)                             |                                                                                                                                         |                      |                                                                                     |          |                                                          |                          | usell                   |  |
|                                                                                                    | Ça                                                                                                            | Send one white copy to Kansas Department of Health & Environment, Geology Section, 1000 SW Jackson Street, Ste. 420, Topeka, K          |                      |                                                                                     |          |                                                          |                          |                         |  |
|                                                                                                    | 30                                                                                                            | 66612-136                                                                                                                               | 57. Send one copy to | o WATER WE                                                                          | LL OWNER | R and retain                                             | one for your records.    | , 230, 120, 10ponu, 110 |  |
|                                                                                                    |                                                                                                               | Visit us at <a href="http://www.kdheks.gov/waterwell/index.html">http://www.kdheks.gov/waterwell/index.html</a> Telephone 785-296-5524. |                      |                                                                                     |          |                                                          |                          |                         |  |
|                                                                                                    |                                                                                                               |                                                                                                                                         |                      | KSA                                                                                 | 82a-1212 |                                                          |                          | Revised 1/20/2015       |  |
|                                                                                                    |                                                                                                               |                                                                                                                                         |                      | 11071                                                                               | 1-12     |                                                          |                          |                         |  |

AS-4