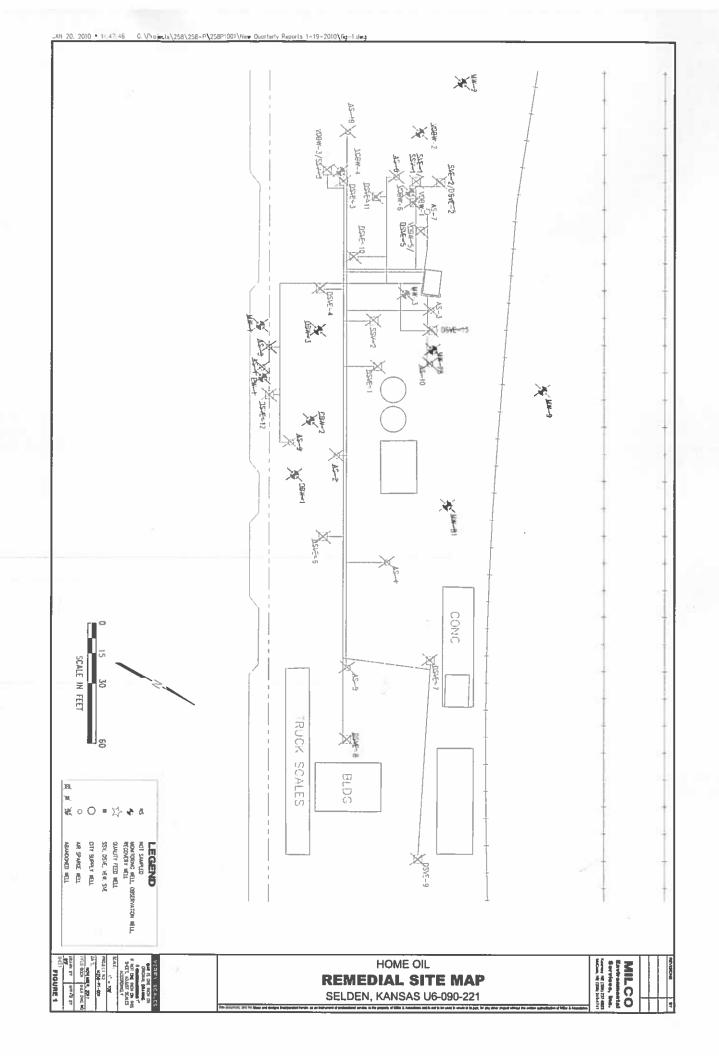

| $\mathbf{W}_{\mathbf{A}}$                                                                                                                                                                                                   | ATER WELL PLUGGING F                                                                                                      | RECORD Form WW                                                                      | C-5P KSA 82                                     | 2a-1212 ID NO.                                      | AS-5              |  |
|-----------------------------------------------------------------------------------------------------------------------------------------------------------------------------------------------------------------------------|---------------------------------------------------------------------------------------------------------------------------|-------------------------------------------------------------------------------------|-------------------------------------------------|-----------------------------------------------------|-------------------|--|
| 1                                                                                                                                                                                                                           | LOCATION OF WATER WELL: County: Sheridan                                                                                  | Fraction  1/4 SE 1/4 NW 1/4 SW                                                      | Section Number 9                                | Township Number T 6 S                               | Range Number 29   |  |
|                                                                                                                                                                                                                             | Street/Rural Address of Well Location; if unknown, distance & Global Positioning Systems (GPS) information:               |                                                                                     |                                                 |                                                     |                   |  |
|                                                                                                                                                                                                                             | direction from nearest town or intersect                                                                                  | Latitude:                                                                           |                                                 | (in decimal degrees)                                |                   |  |
|                                                                                                                                                                                                                             | check here   Nebraska Avenue                                                                                              | Longitude:                                                                          |                                                 | (in decimal degrees)                                |                   |  |
|                                                                                                                                                                                                                             |                                                                                                                           |                                                                                     | Horizontal Datum:<br>Collection Method:         | ☐ WGS84, ☐                                          | NAD83, NAD27      |  |
| 1                                                                                                                                                                                                                           | WATER WELL OWNER: Don                                                                                                     | GPS unit (Make/Model:                                                               |                                                 |                                                     |                   |  |
| 2                                                                                                                                                                                                                           | RR#, St. Address, Box #:                                                                                                  |                                                                                     | Digital Map/Photo, Topographic Map, Land Survey |                                                     |                   |  |
|                                                                                                                                                                                                                             | City, State ZIP Code: Selden, K                                                                                           | Est. Accuracy: $\square$ < 3 m, $\square$ 3-5 m, $\square$ 5-15 m, $\square$ > 15 m |                                                 |                                                     |                   |  |
|                                                                                                                                                                                                                             |                                                                                                                           |                                                                                     | Est. Accuracy:                                  | Est. Accuracy. — < 3 m, — 3-3 m, — 3-13 m, — > 13 m |                   |  |
| 3                                                                                                                                                                                                                           |                                                                                                                           |                                                                                     |                                                 |                                                     |                   |  |
|                                                                                                                                                                                                                             | WITH AN "X" IN SECTION WELL'S STATIC WATER LEVEL 132.55                                                                   |                                                                                     |                                                 |                                                     |                   |  |
| İ                                                                                                                                                                                                                           | N                                                                                                                         | WELL WAS USED A                                                                     |                                                 |                                                     |                   |  |
|                                                                                                                                                                                                                             |                                                                                                                           |                                                                                     | 7                                               | <del></del>                                         |                   |  |
|                                                                                                                                                                                                                             | NW - NE -                                                                                                                 | Domestic                                                                            | Public Water Supp                               |                                                     |                   |  |
| l w                                                                                                                                                                                                                         | ,                                                                                                                         | Irrigation _                                                                        | Oil Field Water Su                              |                                                     |                   |  |
| ١ "                                                                                                                                                                                                                         |                                                                                                                           | Feedlot Industrial                                                                  | Domestic (Lawn & Air Conditioning               |                                                     | on Well AS-5      |  |
|                                                                                                                                                                                                                             | SE - Mil Conditioning - Other                                                                                             |                                                                                     |                                                 |                                                     |                   |  |
|                                                                                                                                                                                                                             | Was a chemical/bacteriological sample submitted to Department? Yes No Z                                                   |                                                                                     |                                                 |                                                     |                   |  |
| 5 TYPE OF BLANK CASING USED:                                                                                                                                                                                                |                                                                                                                           |                                                                                     |                                                 |                                                     |                   |  |
|                                                                                                                                                                                                                             |                                                                                                                           |                                                                                     |                                                 |                                                     |                   |  |
|                                                                                                                                                                                                                             | Steel RMP (SR) Wrought Fiberglass Other (Specify below)  ASS Concrete Tile                                                |                                                                                     |                                                 |                                                     |                   |  |
|                                                                                                                                                                                                                             | Assestos-Centent Concrete The                                                                                             |                                                                                     |                                                 |                                                     |                   |  |
| Blank casing diameter 2 in. Was casing pulled? Yes 🗹 No 🗌 If yes, how much 3'                                                                                                                                               |                                                                                                                           |                                                                                     |                                                 |                                                     |                   |  |
| Casing height above or below land surface36 in.                                                                                                                                                                             |                                                                                                                           |                                                                                     |                                                 |                                                     |                   |  |
|                                                                                                                                                                                                                             |                                                                                                                           |                                                                                     |                                                 |                                                     |                   |  |
| 6 GROUT PLUG MATERIAL: Neat cement Cement grout Bentonite Other                                                                                                                                                             |                                                                                                                           |                                                                                     |                                                 |                                                     |                   |  |
| Grout Plug Intervals: From 3 ft. to 155.30 ft., From ft. to ft., From ft., From ft., From ft.                                                                                                                               |                                                                                                                           |                                                                                     |                                                 |                                                     |                   |  |
|                                                                                                                                                                                                                             | What is the nearest source of possible contamination:                                                                     |                                                                                     |                                                 |                                                     |                   |  |
|                                                                                                                                                                                                                             | Septic tank Seepage pit Fuel storage Other (specify below)                                                                |                                                                                     |                                                 |                                                     |                   |  |
| Sewer lines Pit privy Fertilizer storage                                                                                                                                                                                    |                                                                                                                           |                                                                                     |                                                 |                                                     |                   |  |
|                                                                                                                                                                                                                             | Watertight sewer lines Sewage lagoon Insecticide storage Lateral lines Feedyard Abandoned water well Direction from well? |                                                                                     |                                                 |                                                     |                   |  |
| Cess pool Livestock pens Oil well/Gas well How many feet?                                                                                                                                                                   |                                                                                                                           |                                                                                     |                                                 |                                                     |                   |  |
|                                                                                                                                                                                                                             |                                                                                                                           |                                                                                     |                                                 |                                                     |                   |  |
|                                                                                                                                                                                                                             |                                                                                                                           | GGING MATERIALS                                                                     | FROM TO                                         |                                                     | MATERIALS         |  |
|                                                                                                                                                                                                                             | 0 3 Native Soil                                                                                                           |                                                                                     |                                                 | Notes:                                              |                   |  |
|                                                                                                                                                                                                                             | 3 155.30 Bentonite C                                                                                                      | Grout                                                                               |                                                 | Home Oil Bulk Plan                                  | t: U6-090-00221   |  |
|                                                                                                                                                                                                                             |                                                                                                                           |                                                                                     |                                                 |                                                     |                   |  |
|                                                                                                                                                                                                                             |                                                                                                                           |                                                                                     |                                                 |                                                     |                   |  |
|                                                                                                                                                                                                                             |                                                                                                                           |                                                                                     |                                                 |                                                     |                   |  |
|                                                                                                                                                                                                                             |                                                                                                                           |                                                                                     |                                                 |                                                     |                   |  |
|                                                                                                                                                                                                                             |                                                                                                                           |                                                                                     |                                                 |                                                     |                   |  |
| 7 CONTRACTOR'S OR LANDOWNER'S CERTIFICATION: This water well was plugged under my jurisdiction and was                                                                                                                      |                                                                                                                           |                                                                                     |                                                 |                                                     |                   |  |
| completed on (mo/day/year) 8/31/17 and this record is true to the best of my knowledge and belief. Kansas Water Well Contractor's License No. 735 . This Water Well Record was completed on (mo/day/year) 11/9/17 under the |                                                                                                                           |                                                                                     |                                                 |                                                     |                   |  |
| Well Contractor's License No. 735 . This Water Well Record was completed on (mo/day/year) 11/9/17 under the business name of MILCO Environmental Services, Inc. by (signature)                                              |                                                                                                                           |                                                                                     |                                                 |                                                     |                   |  |
| of (signature)                                                                                                                                                                                                              |                                                                                                                           |                                                                                     |                                                 |                                                     |                   |  |
| Send one white copy to Kansas Department of Health & Environment, Geology Section, 1000 SW Jackson Street, Ste. 420, Topeka, KS                                                                                             |                                                                                                                           |                                                                                     |                                                 |                                                     |                   |  |
| 66612-1367. Send one copy to WATER WELL OWNER and retain one for your records.                                                                                                                                              |                                                                                                                           |                                                                                     |                                                 |                                                     |                   |  |
| Visit us at <a href="http://www.kdheks.gov/waterwell/index.html">http://www.kdheks.gov/waterwell/index.html</a> Telephone 785-296-5524.                                                                                     |                                                                                                                           |                                                                                     |                                                 |                                                     |                   |  |
|                                                                                                                                                                                                                             |                                                                                                                           | KSA                                                                                 | 82a-1212                                        | ]                                                   | Revised 1/20/2015 |  |