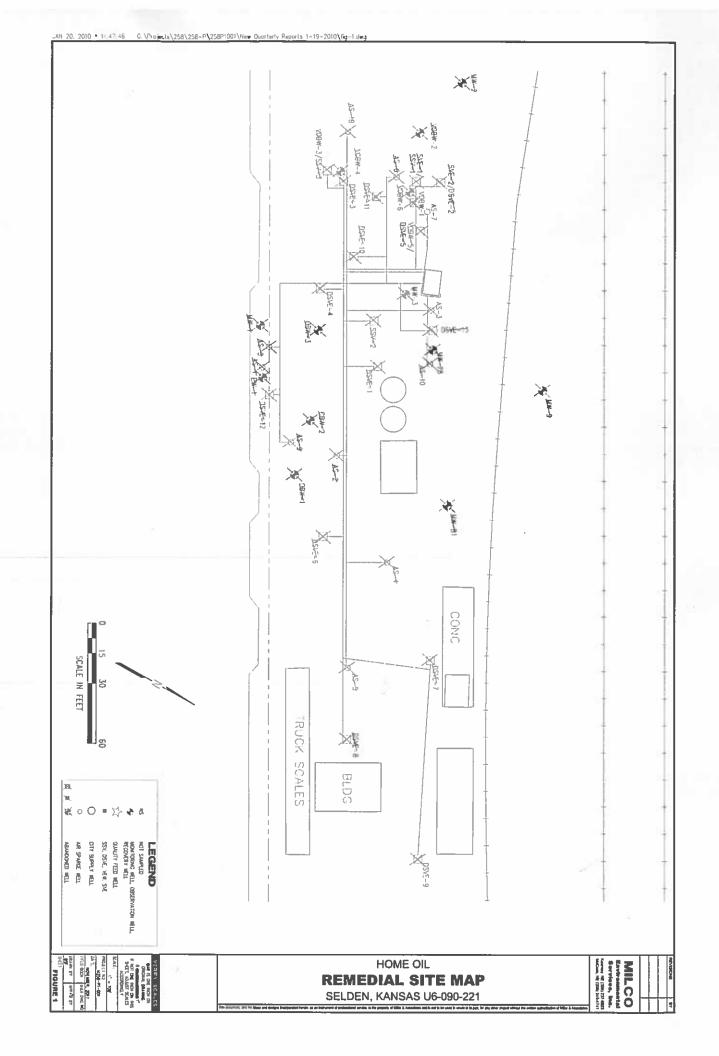

| WA                                                                                                                              | ATER WELL PLUGGING F                                                                                        | RECORD Form WW                                        | C-5P KSA 82 | a-1212 ID NO.                             | AS-8                  |  |
|---------------------------------------------------------------------------------------------------------------------------------|-------------------------------------------------------------------------------------------------------------|-------------------------------------------------------|-------------|-------------------------------------------|-----------------------|--|
| 1                                                                                                                               | LOCATION OF WATER WELL: County: Sheridan                                                                    |                                                       |             | Township Number T 6 S                     | Range Number 29       |  |
|                                                                                                                                 | Street/Rural Address of Well Location; if unknown, distance & Global Positioning Systems (GPS) information: |                                                       |             |                                           |                       |  |
|                                                                                                                                 | direction from nearest town or intersect                                                                    | Latitude:                                             |             | (in decimal degrees) (in decimal degrees) |                       |  |
|                                                                                                                                 |                                                                                                             |                                                       | Elevation:  |                                           | (iii decimai degrees) |  |
|                                                                                                                                 |                                                                                                             | Horizontal Datum: WGS84, NAD83, NAD27                 |             |                                           |                       |  |
| 2                                                                                                                               | WATER WELL OWNER: Hom                                                                                       | e Oil Company                                         |             | re/Model:                                 |                       |  |
| -                                                                                                                               | RR#, St. Address, Box #: 1629 H                                                                             | ☐ Digital Map/Photo, ☐ Topographic Map, ☐ Land Survey |             |                                           |                       |  |
|                                                                                                                                 | City, State ZIP Code: Lawrence                                                                              | Est. Accuracy:                                        |             |                                           |                       |  |
|                                                                                                                                 |                                                                                                             |                                                       |             |                                           |                       |  |
| 3                                                                                                                               | MARK WELL'S LOCATION 4 DEPTH OF WELL 142.20 ft.                                                             |                                                       |             |                                           |                       |  |
|                                                                                                                                 | BOX: WELL'S STATIC WATER LEVEL 131.71 ft                                                                    |                                                       |             |                                           |                       |  |
|                                                                                                                                 | N WELL WAS USED AS:                                                                                         |                                                       |             |                                           |                       |  |
|                                                                                                                                 |                                                                                                             |                                                       |             |                                           |                       |  |
|                                                                                                                                 | NW NE Domestic Public Water Supply Dewatering Irrigation Oil Field Water Supply Monitoring                  |                                                       |             |                                           |                       |  |
| l w                                                                                                                             | W   Irrigation   Oil Field Water Supply   Monitoring   Injection Well AS-8                                  |                                                       |             |                                           |                       |  |
| "                                                                                                                               | Industrial   Air Conditioning   Other                                                                       |                                                       |             |                                           |                       |  |
|                                                                                                                                 | - SW +- SE -                                                                                                |                                                       |             |                                           |                       |  |
|                                                                                                                                 | Was a chemical/bacteriological sample submitted to Department? Yes No Z                                     |                                                       |             |                                           |                       |  |
| 5 TYPE OF BLANK CASING USED:                                                                                                    |                                                                                                             |                                                       |             |                                           |                       |  |
|                                                                                                                                 | Steel RMP (SR) Wrought Fiberglass Other (Specify below)                                                     |                                                       |             |                                           |                       |  |
|                                                                                                                                 | PVC ABS Asbestos-Cement Concrete Tile                                                                       |                                                       |             |                                           |                       |  |
|                                                                                                                                 |                                                                                                             |                                                       |             |                                           |                       |  |
| Blank casing diameter 2 in. Was casing pulled? Yes 1 No 1 If yes, how much 3'                                                   |                                                                                                             |                                                       |             |                                           |                       |  |
| Casing height above or below land surface36 in.                                                                                 |                                                                                                             |                                                       |             |                                           |                       |  |
| 6 GROUT PLUG MATERIAL: Neat cement Cement grout Bentonite Other                                                                 |                                                                                                             |                                                       |             |                                           |                       |  |
| 6 GROUT FLUG MATERIAL: — Neat centent — Centent grout — Bentonne — Other                                                        |                                                                                                             |                                                       |             |                                           |                       |  |
| Grout Plug Intervals: From 3 ft. to ft., From ft. to ft., From ft., From ft., From ft.                                          |                                                                                                             |                                                       |             |                                           |                       |  |
| What is the nearest source of possible contamination:                                                                           |                                                                                                             |                                                       |             |                                           |                       |  |
| Septic tank Seepage pit  Fuel storage  Other (specify below)                                                                    |                                                                                                             |                                                       |             |                                           |                       |  |
| Sewer lines Pit privy Fertilizer storage Watertight sewer lines Sewage lagoon Insecticide storage                               |                                                                                                             |                                                       |             |                                           |                       |  |
| Lateral lines Feedyard Abandoned water well Direction from well?                                                                |                                                                                                             |                                                       |             |                                           |                       |  |
| Cess pool Livestock pens Oil well/Gas well How many feet?                                                                       |                                                                                                             |                                                       |             |                                           |                       |  |
|                                                                                                                                 | EDOM TO BYTH                                                                                                | CONC MATERIALS                                        | EDOM TO     | DILICOPIO                                 | MATERIALS             |  |
|                                                                                                                                 | FROM TO PLUC                                                                                                | GGING MATERIALS                                       | FROM TO     | Notes:                                    | MATERIALS             |  |
|                                                                                                                                 |                                                                                                             |                                                       |             | Fraction listed as N                      | IE NIM SIM on         |  |
|                                                                                                                                 | 3 142.20 Bentonite 0                                                                                        | Siout                                                 |             | original well record                      |                       |  |
|                                                                                                                                 |                                                                                                             |                                                       |             | onginal well lecold                       |                       |  |
|                                                                                                                                 |                                                                                                             |                                                       |             |                                           |                       |  |
|                                                                                                                                 |                                                                                                             |                                                       |             | Home Oil Bulk Plai                        | nt: U6-090-00221      |  |
|                                                                                                                                 |                                                                                                             |                                                       |             | . IOIIIO OII DUIK I Idi                   | 00 000 00221          |  |
| 7 CONTRACTOR'S OR LANDOWNER'S CERTIFICATION: This water well was plugged under my jurisdiction and was                          |                                                                                                             |                                                       |             |                                           |                       |  |
| completed on (mo/day/year) 8/31/17 and this record is true to the best of my knowledge and belief. Kansas Water                 |                                                                                                             |                                                       |             |                                           |                       |  |
| Well Contractor's License No. 735                                                                                               |                                                                                                             |                                                       |             |                                           |                       |  |
| business name of MILCO Environmental Services, Inc. by (signature) by (signature)                                               |                                                                                                             |                                                       |             |                                           |                       |  |
| Send one white copy to Kansas Department of Health & Environment, Geology Section, 1000 SW Jackson Street, Ste. 420, Topeka, KS |                                                                                                             |                                                       |             |                                           |                       |  |
| 66612-1367. Send one copy to WATER WELL OWNER and retain one for your records.                                                  |                                                                                                             |                                                       |             |                                           |                       |  |
| Visit us at http://www.kdheks.gov/waterwell/index.html Telephone 785-296-5524.                                                  |                                                                                                             |                                                       |             |                                           |                       |  |
|                                                                                                                                 |                                                                                                             | KSA                                                   | 82a-1212    |                                           | Revised 1/20/2015     |  |

AS-8