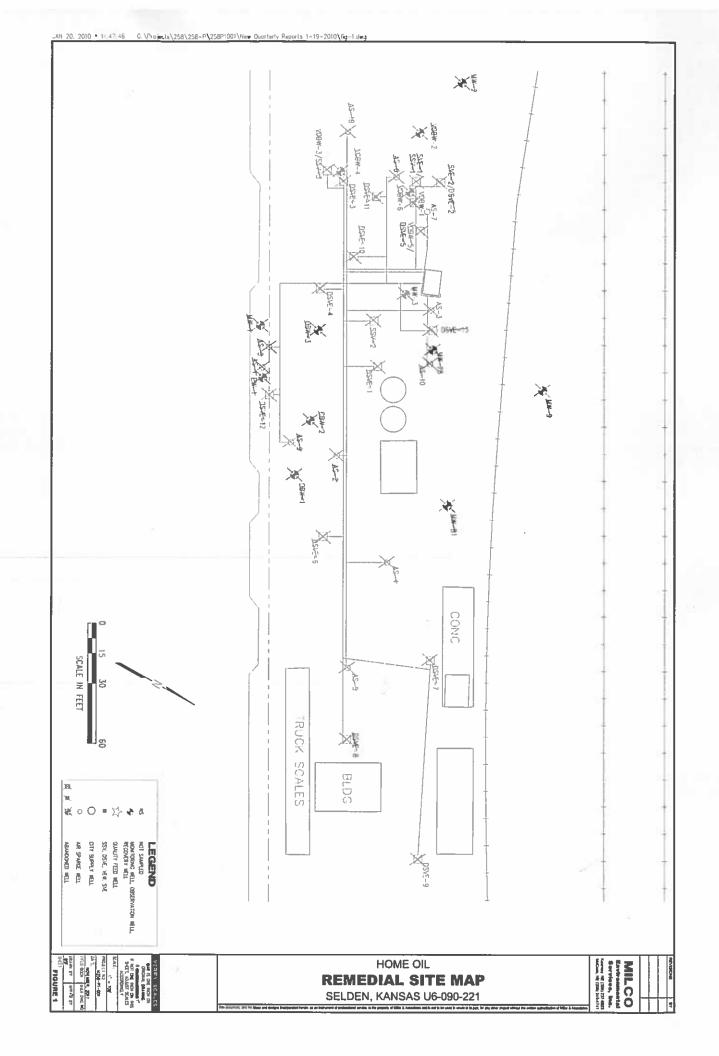

| $\mathbf{W}_{A}$                                                                                                                                                                                                       | ATER WELL PLUGGING                                                                                                                                                                             | RECORD Form WW                                     | C-5P KSA 82                             | a-1212 ID NO.        | A5-9               |  |
|------------------------------------------------------------------------------------------------------------------------------------------------------------------------------------------------------------------------|------------------------------------------------------------------------------------------------------------------------------------------------------------------------------------------------|----------------------------------------------------|-----------------------------------------|----------------------|--------------------|--|
| 1                                                                                                                                                                                                                      | LOCATION OF WATER WELL:                                                                                                                                                                        |                                                    | Section Number                          | Township Number      | Range Number       |  |
|                                                                                                                                                                                                                        | County: Sheridan                                                                                                                                                                               | 14 SE 14 NW 14 SW 1                                |                                         | T 6 S                | 29 □ E <b>7</b> 1W |  |
|                                                                                                                                                                                                                        | Street/Rural Address of Well Location; if unknown, distance & direction from nearest town or intersection: If at owner's address,    Global Positioning Systems (GPS) information:   Latitude: |                                                    |                                         |                      |                    |  |
|                                                                                                                                                                                                                        | check here Hwy 4, Nebraska Ave, Selden, KS                                                                                                                                                     |                                                    | Longitude: (in decimal degrees)         |                      |                    |  |
|                                                                                                                                                                                                                        | Tiwy 4, Nebrasia                                                                                                                                                                               | Elevation:                                         |                                         | NAD83, NAD27         |                    |  |
|                                                                                                                                                                                                                        |                                                                                                                                                                                                |                                                    | Horizontal Datum:<br>Collection Method: | ☐ WGS84, ☐           | NAD83,   NAD27     |  |
| 2                                                                                                                                                                                                                      | WATER WELL OWNER: Hom                                                                                                                                                                          | GPS unit (Make/Model:                              |                                         |                      |                    |  |
| _                                                                                                                                                                                                                      | RR#, St. Address, Box #: 1629 H                                                                                                                                                                | · -                                                | Digital Map/Ph                          | oto, 🔲 Topographic M | 1ap, 🔲 Land Survey |  |
|                                                                                                                                                                                                                        | City, State ZIP Code: Lawrence                                                                                                                                                                 | Est. Accuracy: □ <3 m, □ 3-5 m, □ 5-15 m, □ > 15 m |                                         |                      |                    |  |
|                                                                                                                                                                                                                        |                                                                                                                                                                                                |                                                    |                                         |                      |                    |  |
| 3                                                                                                                                                                                                                      | MARK WELL'S LOCATION 4 DEPTH OF WELL 141.15 ft.                                                                                                                                                |                                                    |                                         |                      |                    |  |
|                                                                                                                                                                                                                        | BOX: WELL'S STATIC WATER LEVEL 132.15                                                                                                                                                          |                                                    |                                         |                      |                    |  |
|                                                                                                                                                                                                                        | WELL WAS USED AS:                                                                                                                                                                              |                                                    |                                         |                      |                    |  |
|                                                                                                                                                                                                                        | NW NE Domestic Public Water Supply Dewatering                                                                                                                                                  |                                                    |                                         |                      |                    |  |
|                                                                                                                                                                                                                        | Irrigation Oil Field Water Supply Monitoring                                                                                                                                                   |                                                    |                                         |                      |                    |  |
| W                                                                                                                                                                                                                      | W ☐ Feedlot ☐ Domestic (Lawn & Garden) ☑ Injection Well AS-9                                                                                                                                   |                                                    |                                         |                      |                    |  |
|                                                                                                                                                                                                                        | Xw SE Industrial Air Conditioning Other                                                                                                                                                        |                                                    |                                         |                      |                    |  |
|                                                                                                                                                                                                                        | Was a chemical/bacteriological sample submitted to Department? Yes No                                                                                                                          |                                                    |                                         |                      |                    |  |
| S                                                                                                                                                                                                                      |                                                                                                                                                                                                |                                                    |                                         |                      |                    |  |
| 5 TYPE OF BLANK CASING USED:                                                                                                                                                                                           |                                                                                                                                                                                                |                                                    |                                         |                      |                    |  |
|                                                                                                                                                                                                                        | Steel RMP (SR) Wrought Fiberglass Other (Specify below)                                                                                                                                        |                                                    |                                         |                      |                    |  |
| PVC ABS Asbestos-Cement Concrete Tile                                                                                                                                                                                  |                                                                                                                                                                                                |                                                    |                                         |                      |                    |  |
| 71 - 1 - 1 - 1 - 1 - 1 - 1 - 1 - 1 - 1 -                                                                                                                                                                               |                                                                                                                                                                                                |                                                    |                                         |                      |                    |  |
|                                                                                                                                                                                                                        | Blank casing diameter 2 in. Was casing pulled? Yes No V If yes, how much                                                                                                                       |                                                    |                                         |                      |                    |  |
|                                                                                                                                                                                                                        |                                                                                                                                                                                                |                                                    |                                         |                      |                    |  |
| 6 GROUT PLUG MATERIAL: Neat cement Cement grout Bentonite Other                                                                                                                                                        |                                                                                                                                                                                                |                                                    |                                         |                      |                    |  |
| 6 GROUT PLUG MATERIAL: ☐ Neat cement ☐ Cement grout ☐ Bentonite ☐ Other                                                                                                                                                |                                                                                                                                                                                                |                                                    |                                         |                      |                    |  |
| Grout Plug Intervals: From 4 ft. to 141.15 ft., From ft. to ft., From ft., From ft.                                                                                                                                    |                                                                                                                                                                                                |                                                    |                                         |                      |                    |  |
| What is the nearest source of possible contamination:                                                                                                                                                                  |                                                                                                                                                                                                |                                                    |                                         |                      |                    |  |
|                                                                                                                                                                                                                        | Septic tank Seepage pit  Fuel storage Other (specify below)                                                                                                                                    |                                                    |                                         |                      |                    |  |
|                                                                                                                                                                                                                        | Sewer lines Pit privy Fertilizer storage                                                                                                                                                       |                                                    |                                         |                      |                    |  |
| Watertight sewer lines Sewage lagoon Insecticide storage                                                                                                                                                               |                                                                                                                                                                                                |                                                    |                                         |                      |                    |  |
| Lateral lines Feedyard Abandoned water well Direction from well?  Cess pool Divestock pens Oil well/Gas well How many feet?                                                                                            |                                                                                                                                                                                                |                                                    |                                         |                      |                    |  |
|                                                                                                                                                                                                                        |                                                                                                                                                                                                |                                                    |                                         |                      |                    |  |
|                                                                                                                                                                                                                        | FROM TO PLUC                                                                                                                                                                                   | GGING MATERIALS                                    | FROM TO                                 | PLUGGING             | MATERIALS          |  |
|                                                                                                                                                                                                                        | 0 4 Native Soi                                                                                                                                                                                 | i                                                  |                                         | Notes:               |                    |  |
|                                                                                                                                                                                                                        | 4 141.15 Bentonite                                                                                                                                                                             | Grout                                              |                                         | Well vault & pad we  |                    |  |
|                                                                                                                                                                                                                        |                                                                                                                                                                                                |                                                    |                                         | approx. 1' bgs per F | Pam Chaffee/BOW    |  |
|                                                                                                                                                                                                                        |                                                                                                                                                                                                |                                                    |                                         | approval             |                    |  |
|                                                                                                                                                                                                                        |                                                                                                                                                                                                |                                                    |                                         | Fraction listed as N | E NW SW on         |  |
|                                                                                                                                                                                                                        |                                                                                                                                                                                                |                                                    |                                         | original well record |                    |  |
| _                                                                                                                                                                                                                      | CONTRACTORIS OF LANDS                                                                                                                                                                          | UNIEDIC CEDEUES A ESCA                             | I. This are in                          | Home Oil Bulk Plan   |                    |  |
| 7 CONTRACTOR'S OR LANDOWNER'S CERTIFICATION: This water well was plugged under my jurisdiction and was completed on (mo/day/year) 8/31/17 and this record is true to the best of my knowledge and belief. Kansas Water |                                                                                                                                                                                                |                                                    |                                         |                      |                    |  |
| Well Contractor's License No. 735                                                                                                                                                                                      |                                                                                                                                                                                                |                                                    |                                         |                      |                    |  |
| business name of MILCO Environmental Services, Inc. by (signature) by (signature)                                                                                                                                      |                                                                                                                                                                                                |                                                    |                                         |                      |                    |  |
| Send one white copy to Kansas Department of Health & Environment, Geology Section, 1000 SW Jackson Street, Ste. 420, Topeka, KS                                                                                        |                                                                                                                                                                                                |                                                    |                                         |                      |                    |  |
| 66612-1367. Send one copy to WATER WELL OWNER and retain one for your records.                                                                                                                                         |                                                                                                                                                                                                |                                                    |                                         |                      |                    |  |
| Visit us at <a href="http://www.kdheks.gov/waterwell/index.html">http://www.kdheks.gov/waterwell/index.html</a> Telephone 785-296-5524.                                                                                |                                                                                                                                                                                                |                                                    |                                         |                      |                    |  |
| KSA82a-1212 Revised 1/20/2015                                                                                                                                                                                          |                                                                                                                                                                                                |                                                    |                                         |                      |                    |  |
| !                                                                                                                                                                                                                      |                                                                                                                                                                                                | NSA.                                               | 02d-1212                                |                      | VEA1260 1/50/5012  |  |

AS-9