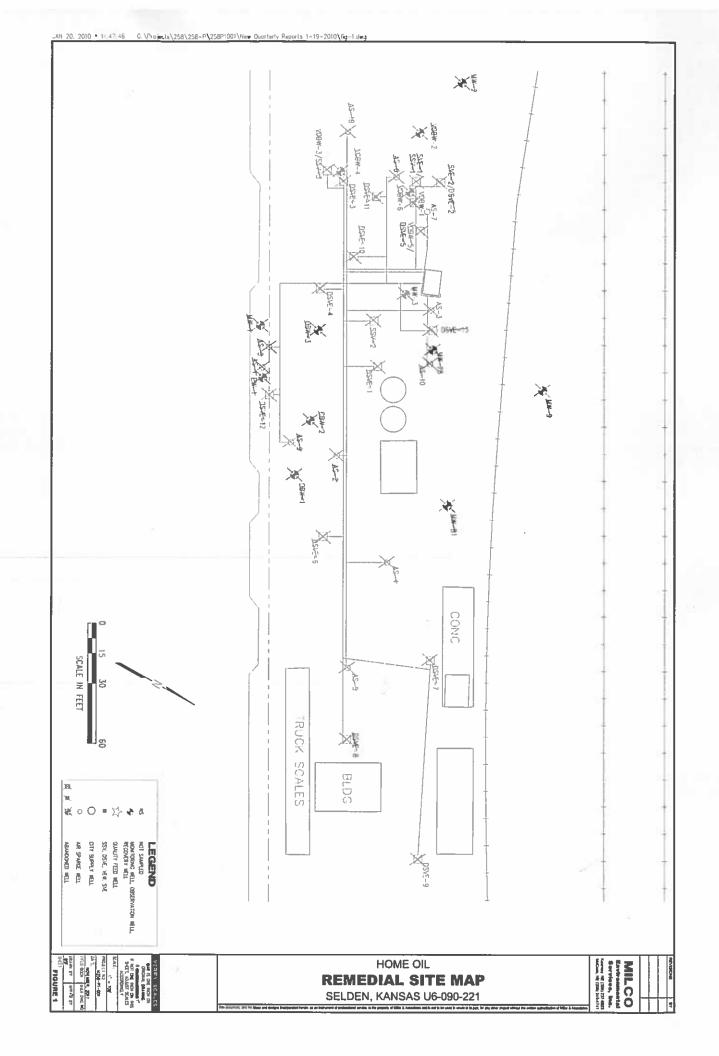

| W                                                                                                                                                                                                                           | ATER WELL PLUGGING I                                                                                             | RECORD Form W                  | WC-5P     | KSA 82                                                                              | a-1212 ID NO.         | AS-10           |  |
|-----------------------------------------------------------------------------------------------------------------------------------------------------------------------------------------------------------------------------|------------------------------------------------------------------------------------------------------------------|--------------------------------|-----------|-------------------------------------------------------------------------------------|-----------------------|-----------------|--|
| 1                                                                                                                                                                                                                           | LOCATION OF WATER WELL:<br>County: Sheridan                                                                      | Fraction  1/4 SE 1/4 NW 1/4 SV | V 1/4     | Number<br>9                                                                         | Township Number T 6 S | Range Number 29 |  |
|                                                                                                                                                                                                                             | Street/Rural Address of Well Location; if unknown, distance & Global Positioning Systems (GPS) information:      |                                |           |                                                                                     |                       |                 |  |
|                                                                                                                                                                                                                             |                                                                                                                  |                                |           | Latitude: (in decimal degrees)  Longitude: (in decimal degrees)                     |                       |                 |  |
|                                                                                                                                                                                                                             | check here Hwy 4, Nebraska Ave, Selden, KS                                                                       |                                | Elevation | Elevation:                                                                          |                       |                 |  |
|                                                                                                                                                                                                                             |                                                                                                                  |                                | Horizont  | al Datum:<br>n Method:                                                              | ☐ WGS84, ☐            | NAD83, NAD27    |  |
| 2 WATER WELL OWNER: Home Oil Company GPS unit (Make/Model:                                                                                                                                                                  |                                                                                                                  |                                |           |                                                                                     |                       |                 |  |
|                                                                                                                                                                                                                             | RR#, St. Address, Box #: 1629 Hillcrest Rd                                                                       |                                |           | ☐ Digital Map/Photo, ☐ Topographic Map, ☐ Land Survey                               |                       |                 |  |
|                                                                                                                                                                                                                             | City, State ZIP Code: Lawrence, KS 66044                                                                         |                                |           | Est. Accuracy: $\square$ < 3 m, $\square$ 3-5 m, $\square$ 5-15 m, $\square$ > 15 m |                       |                 |  |
|                                                                                                                                                                                                                             |                                                                                                                  |                                |           |                                                                                     |                       |                 |  |
| 3                                                                                                                                                                                                                           | MARK WELL'S LOCATION 4 DEPTH OF WELL 143.00 ft.                                                                  |                                |           |                                                                                     |                       |                 |  |
|                                                                                                                                                                                                                             | BOX: WELL'S STATIC WATER LEVEL 133.02 ft                                                                         |                                |           |                                                                                     |                       |                 |  |
|                                                                                                                                                                                                                             | WELL WAS USED AS:                                                                                                |                                |           |                                                                                     |                       |                 |  |
|                                                                                                                                                                                                                             | NW NE Domestic Public Water Supply Dewatering                                                                    |                                |           |                                                                                     |                       |                 |  |
|                                                                                                                                                                                                                             | NW NE Domestic Public Water Supply Dewatering Irrigation Oil Field Water Supply Monitoring                       |                                |           |                                                                                     |                       |                 |  |
| l w                                                                                                                                                                                                                         | /                                                                                                                | Feedlot                        |           | ic (Lawn &                                                                          |                       | ion Well AS-10  |  |
|                                                                                                                                                                                                                             | Y   Industrial   Air Conditioning   Other                                                                        |                                |           |                                                                                     |                       |                 |  |
|                                                                                                                                                                                                                             |                                                                                                                  |                                |           |                                                                                     |                       |                 |  |
| Was a chemical/bacteriological sample submitted to Department? Yes No                                                                                                                                                       |                                                                                                                  |                                |           |                                                                                     |                       |                 |  |
| 5 TYPE OF BLANK CASING USED:                                                                                                                                                                                                |                                                                                                                  |                                |           |                                                                                     |                       |                 |  |
|                                                                                                                                                                                                                             | Steel RMP (SR) Wrought Diberglass Other (Specify below)                                                          |                                |           |                                                                                     |                       |                 |  |
|                                                                                                                                                                                                                             | PVC ABS Asbestos-Cement Concrete Tile                                                                            |                                |           |                                                                                     |                       |                 |  |
|                                                                                                                                                                                                                             |                                                                                                                  |                                |           |                                                                                     |                       |                 |  |
|                                                                                                                                                                                                                             | Blank casing diameter 2 in. Was casing pulled? Yes 1 No 1 If yes, how much 3'                                    |                                |           |                                                                                     |                       |                 |  |
| Casing height above or below land surface36 in.                                                                                                                                                                             |                                                                                                                  |                                |           |                                                                                     |                       |                 |  |
| 6 GROUT PLUG MATERIAL: Neat cement Cement grout Bentonite Other                                                                                                                                                             |                                                                                                                  |                                |           |                                                                                     |                       |                 |  |
| Grout Plug Intervals: From 3 ft. to 143 ft., From ft. to ft., From ft., From ft.                                                                                                                                            |                                                                                                                  |                                |           |                                                                                     |                       |                 |  |
| What is the nearest source of possible contamination:                                                                                                                                                                       |                                                                                                                  |                                |           |                                                                                     |                       |                 |  |
|                                                                                                                                                                                                                             | Septic tank Seepage pit  Fuel storage  Other (specify below)                                                     |                                |           |                                                                                     |                       |                 |  |
| Sewer lines Pit privy Fertilizer storage                                                                                                                                                                                    |                                                                                                                  |                                |           |                                                                                     |                       |                 |  |
| Watertight sewer lines Sewage lagoon Insecticide storage                                                                                                                                                                    |                                                                                                                  |                                |           |                                                                                     |                       |                 |  |
|                                                                                                                                                                                                                             | Lateral lines Feedyard Abandoned water well Direction from well?  Cess pool Direction from well?  How many feet? |                                |           |                                                                                     |                       |                 |  |
|                                                                                                                                                                                                                             |                                                                                                                  |                                |           |                                                                                     |                       |                 |  |
|                                                                                                                                                                                                                             | FROM TO PLUC                                                                                                     | GGING MATERIALS                | FROM      | TO                                                                                  | PLUGGING              | MATERIALS       |  |
|                                                                                                                                                                                                                             | 0 3 Native Soil                                                                                                  |                                |           |                                                                                     | Notes:                |                 |  |
|                                                                                                                                                                                                                             | 3 143.00 Bentonite                                                                                               | Grout                          |           |                                                                                     | Fraction listed as N  | E NW SW on      |  |
|                                                                                                                                                                                                                             |                                                                                                                  |                                |           |                                                                                     | original well record  |                 |  |
|                                                                                                                                                                                                                             |                                                                                                                  |                                |           |                                                                                     |                       |                 |  |
|                                                                                                                                                                                                                             |                                                                                                                  |                                |           |                                                                                     |                       |                 |  |
|                                                                                                                                                                                                                             |                                                                                                                  |                                |           |                                                                                     | Home Oil Bulk Plan    | t: U6-090-00221 |  |
|                                                                                                                                                                                                                             |                                                                                                                  |                                |           |                                                                                     |                       |                 |  |
| 7 CONTRACTOR'S OR LANDOWNER'S CERTIFICATION: This water well was plugged under my jurisdiction and was                                                                                                                      |                                                                                                                  |                                |           |                                                                                     |                       |                 |  |
| completed on (mo/day/year) 8/31/17 and this record is true to the best of my knowledge and belief. Kansas Water Well Contractor's License No. 735 . This Water Well Record was completed on (mo/day/year) 11/9/17 under the |                                                                                                                  |                                |           |                                                                                     |                       |                 |  |
| business name of MILCO Environmental Services, Inc. by (signature)                                                                                                                                                          |                                                                                                                  |                                |           |                                                                                     |                       |                 |  |
|                                                                                                                                                                                                                             |                                                                                                                  |                                |           |                                                                                     |                       |                 |  |
| Se                                                                                                                                                                                                                          | nd one white copy to Kansas Departs                                                                              |                                |           |                                                                                     |                       |                 |  |
|                                                                                                                                                                                                                             |                                                                                                                  | end one copy to WATER V        |           |                                                                                     |                       |                 |  |
| Visit us at http://www.kdheks.gov/waterwell/index.html Telephone 785-296-5524.                                                                                                                                              |                                                                                                                  |                                |           |                                                                                     |                       |                 |  |
| KSA82a-1212 Revised 1/20/2015                                                                                                                                                                                               |                                                                                                                  |                                |           |                                                                                     |                       |                 |  |

AS-10