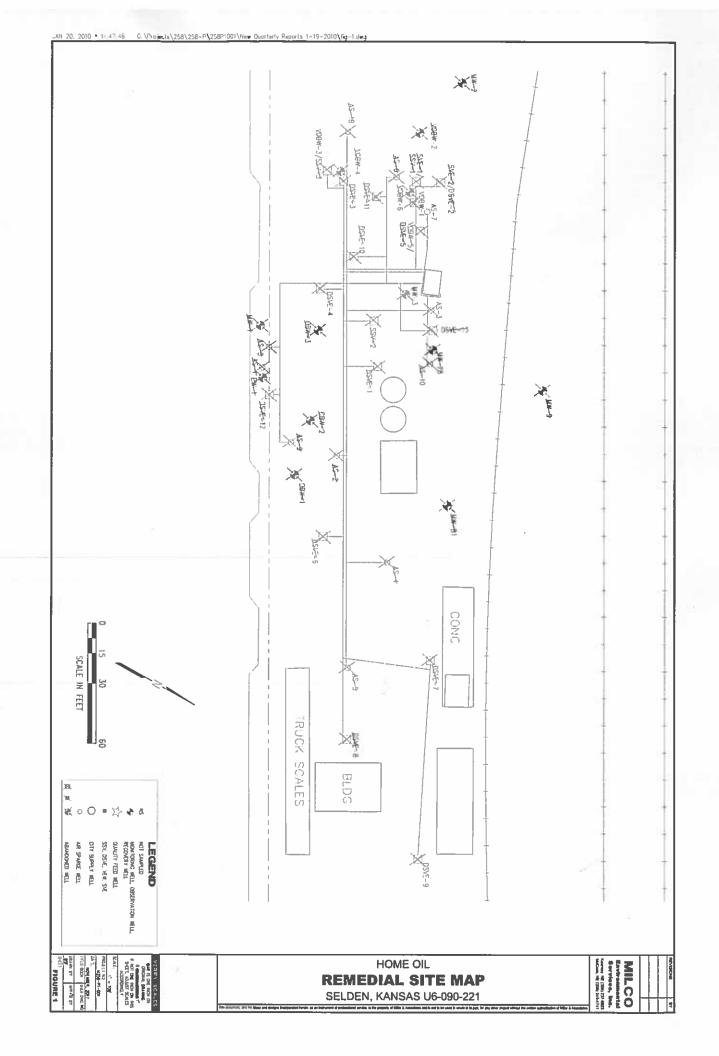

| LOCATION OF WATER WELL:   Praction   V. SE V.N.W. Vs. W. Vs.   Section Number   County: Sheridan   V. SE V.N.W. Vs. W. Vs.   Sheridan   V. Section Number   T. 6                                                                                                                                                                                                                                                                                                                                                                                                                                                                                                                                                                                                                                                                                                                                                                                                                                                                                                                                                                                                                                                                                                                                                                                                                                                                                                                                                                                                                                                                                                                                                                                                                                                                                                                                                                                                                                                | WAILKW                                                                       |              |                          |                                          |               | NSA 02                                          |                                                   |                        |  |
|--------------------------------------------------------------------------------------------------------------------------------------------------------------------------------------------------------------------------------------------------------------------------------------------------------------------------------------------------------------------------------------------------------------------------------------------------------------------------------------------------------------------------------------------------------------------------------------------------------------------------------------------------------------------------------------------------------------------------------------------------------------------------------------------------------------------------------------------------------------------------------------------------------------------------------------------------------------------------------------------------------------------------------------------------------------------------------------------------------------------------------------------------------------------------------------------------------------------------------------------------------------------------------------------------------------------------------------------------------------------------------------------------------------------------------------------------------------------------------------------------------------------------------------------------------------------------------------------------------------------------------------------------------------------------------------------------------------------------------------------------------------------------------------------------------------------------------------------------------------------------------------------------------------------------------------------------------------------------------------------------------------------------------------------------------------------------------------------------------------------------------|------------------------------------------------------------------------------|--------------|--------------------------|------------------------------------------|---------------|-------------------------------------------------|---------------------------------------------------|------------------------|--|
| direction from nearest town or intersection. If at owner's address, check here                                                                                                                                                                                                                                                                                                                                                                                                                                                                                                                                                                                                                                                                                                                                                                                                                                                                                                                                                                                                                                                                                                                                                                                                                                                                                                                                                                                                                                                                                                                                                                                                                                                                                                                                                                                                                                                                                                                                                                                                                                                 | l                                                                            |              | ER WELL:                 | Fraction  1/4 SE 1/4 NW 1/4 SW 1/2       | 4             | 9                                               | T 6 S                                             | 29 ⊓ E <b>[</b> 7] W   |  |
| direction from nearest town or intersection. If at owner's address, check here                                                                                                                                                                                                                                                                                                                                                                                                                                                                                                                                                                                                                                                                                                                                                                                                                                                                                                                                                                                                                                                                                                                                                                                                                                                                                                                                                                                                                                                                                                                                                                                                                                                                                                                                                                                                                                                                                                                                                                                                                                                 | Street/Rural                                                                 | Address of V | Well Location:           | if unknown, distance &                   | Global Po     | sitioning S                                     | Systems (GPS) inform                              | nation:                |  |
| check here                                                                                                                                                                                                                                                                                                                                                                                                                                                                                                                                                                                                                                                                                                                                                                                                                                                                                                                                                                                                                                                                                                                                                                                                                                                                                                                                                                                                                                                                                                                                                                                                                                                                                                                                                                                                                                                                                                                                                                                                                                                                                                                     |                                                                              |              |                          |                                          | Latitude:     |                                                 |                                                   | (in decimal degrees)   |  |
| Belevation   MyGS84,   NAD83,   NAD27   Collection Method:   Collectio   |                                                                              | _            |                          | •                                        | Longitude     | Longitude: (in decimal degrees)                 |                                                   |                        |  |
| Collection Method:   Growth    | check here                                                                   | ☐ Hwy 4      | , Nebraska <i>i</i>      | ave, Seiden, KS                          | Elevation:    | Elevation:                                      |                                                   |                        |  |
| RRIF, St. Address, Box #: 1629 Hillcrest Rd City, State ZIP Code: Lawrence, K5 66044    City, State ZIP Code: Lawrence, K5 66044   City, State ZIP Code: Lawrence, K5 66044   City, State ZIP Code: Lawrence, K5 66044   City, State ZIP Code: Lawrence, K5 66044   City, State ZIP Code: Lawrence, K5 66044   City, State ZIP Code: Lawrence, K5 66044   City, State ZIP Code: Lawrence, K5 66044   City, State ZIP Code: Lawrence, K5 66044   City, State ZIP Code: Lawrence, K5 66044   City, State ZIP Code: Lawrence, K5 66044   City, State ZIP Code: Lawrence, K5 66044   City, State ZiP Code: Lawrence, K5 66044   City, State ZiP Code: Lawrence, K5 66044   City, State ZiP Code: Lawrence, K5 66044   City, State ZiP Code: Lawrence, K5 66044   City, State ZiP Code: Lawrence, K5 66044   City, State ZiP Code: Lawrence, K5 66044   City, State ZiP Code: Lawrence, K5 66044   City, State ZiP Code: Lawrence, K5 66044   City, State ZiP Code: Lawrence, K5 66044   City, State ZiP Code: Lawrence, K5 66044   City, State ZiP Code: Lawrence, K5 66044   City, State ZiP Code: Lawrence, K5 66044   City, State ZiP Code: Lawrence, K5 66044   City, State ZiP Code: Lawrence, K5 66044   City, State ZiP Code: Lawrence, K5 66044   City, State ZiP Code: Lawrence, K5 66044   City, State ZiP Code: Lawrence, K5 66044   City, State ZiP Code: Lawrence, K5 66044   City, State ZiP Code: Lawrence, K5 66044   City, State ZiP Code: Lawrence, K5 66044   City, State ZiP Code: Lawrence, K5 66044   City, State ZiP Code: Lawrence, K5 66044   City, State ZiP Code: Lawrence, K5 66044   City, State ZiP Code: Lawrence, K5 66044   City, State ZiP Code: Lawrence, K5 66044   City, State ZiP Code: Lawrence, K5 66044   City, State ZiP Code: Lawrence, K5 66044   City, State ZiP Code: Lawrence, K5 66044   City, State ZiP Code: Lawrence, K5 66044   City, State ZiP Code: Lawrence, K5 66044   City, State ZiP Code: Lawrence, K5 66044   City, State ZiP Code: Lawrence, K5 66044   City, State ZiP Code: Lawrence, K5 66044   City, State ZiP Code: Lawrence, K5 66044   City, State ZiP Code: L |                                                                              |              |                          |                                          |               |                                                 |                                                   |                        |  |
| RRH, St. Address, Box #: 1629 Hillorest Rd City, State ZIP Code: Lawrence, KS 66044    State ZIP Code: Lawrence, KS 66044   St. Accuracy:                                                                                                                                                                                                                                                                                                                                                                                                                                                                                                                                                                                                                                                                                                                                                                                                                                                                                                                                                                                                                                                                                                                                                                                                                                                                                                                                                                                                                                                                                                                                                                                                                                                                                                                                                                                                                                                                                                                                                                                      | GPS unit (Make/Model:                                                        |              |                          |                                          |               |                                                 |                                                   |                        |  |
| City, State ZIP Code: Lawrence, KS 66044    Est. Accuracy:   <3 m.   3.5 m.   5.15 m.   >15 m                                                                                                                                                                                                                                                                                                                                                                                                                                                                                                                                                                                                                                                                                                                                                                                                                                                                                                                                                                                                                                                                                                                                                                                                                                                                                                                                                                                                                                                                                                                                                                                                                                                                                                                                                                                                                                                                                                                                                                                                                                  |                                                                              |              |                          |                                          | │             | ital Map/Ph                                     | oto, 📙 Topographic N                              | 1ap, ∐ Land Survey     |  |
| 3 MARK WELL'S LOCATION BOX:  NWITH AN "X" IN SECTION  WELL'S STATIC WATER LEVEI. DRY  ft WELL WAS USED AS:  Domestic Inrigation Disvible Water Supply Domestic (Lawn & Garden) Air Conditioning DISVE-10 Injection Well Other  Was a chemical/bacteriological sample submitted to Department? Yes No ☑  STYPE OF BLANK CASING USED:  Wrought As Casing bulled? Yes Other (Specify below)  Blank casing diameter 4 in. Was casing pulled? Yes Other (Specify below)  Casing height above or below land surface ≥ 12 in.  Grout Plug Intervals: From 4 ft. to 131.00 ft., From ft. to ft., From ft. to ft.  What is the nearest source of possible contamination: Septic tank Septic tank Pit privity Fertilizer storage Fertilizer storage Insecticid storage Fertilizer storage Insecticid storage Fertilizer storage Insecticid storage Insecticid storage Fertilizer storage Insecticid storage Fertilizer storage Insecticid storage Insecticid storage Fertilizer storage Insecticid st  |                                                                              |              |                          |                                          | ı             |                                                 |                                                   |                        |  |
| WILL'S STATIC WATER LEVEL DRY    WELL WAS USED AS:   Domestic   Irrigation   Domestic (Lawn & Garden)   Monitoring   DSVE-10   Injection Well   Other   Monitoring   DSVE-10   Injection Well   Monitoring   DSVE-10   Injection Well   Other   Monitoring   DSVE-10   Injection Well   Monitoring   DSVE-10   Injection Well   Other   Monitoring   DSVE-10   Injection Well   Monit  |                                                                              |              | Lawronoo                 | T                                        | Est. Accura   | <u>ісу:                                    </u> | <u>з m, шз-э m, ш</u>                             | 3-13 m, □ > 13 m       |  |
| WELL WAS USED AS:    WELL WAS USED AS:   Domestic   Public Water Supply   Dewstering DSVE-10   Irrigation   Prediot   Domestic (Lawn & Carden)   Other   Dother   Dot | WITH AN                                                                      |              |                          | -                                        |               |                                                 | Δ                                                 |                        |  |
| WEIL WAS USED AS:    Domestic   Irrigation   Domestic   Domestic   Domestic   Domestic   Domestic   Lateral lines   Seepage pit   Domestic   Domestic   Cass pool   Lateral lines   Seevage lagoon   Lateral lines   Domestic   Livestock pens   Domestic   Lateral lines   Domestic   Dome | BUA:                                                                         | N            |                          | WELL'S STATIC WA                         | IEK LEVE      | L <u>Divi</u>                                   | π                                                 |                        |  |
| W SE                                                                                                                                                                                                                                                                                                                                                                                                                                                                                                                                                                                                                                                                                                                                                                                                                                                                                                                                                                                                                                                                                                                                                                                                                                                                                                                                                                                                                                                                                                                                                                                                                                                                                                                                                                                                                                                                                                                                                                                                                                                                                                                           |                                                                              | î            |                          | WELL WAS USED A                          | S:            |                                                 |                                                   |                        |  |
| W SE                                                                                                                                                                                                                                                                                                                                                                                                                                                                                                                                                                                                                                                                                                                                                                                                                                                                                                                                                                                                                                                                                                                                                                                                                                                                                                                                                                                                                                                                                                                                                                                                                                                                                                                                                                                                                                                                                                                                                                                                                                                                                                                           | l NW                                                                         |              | ·_                       |                                          | 7             | 7.4.0                                           |                                                   |                        |  |
| Was a chemical/bacteriological sample submitted to Department? Yes   No                                                                                                                                                                                                                                                                                                                                                                                                                                                                                                                                                                                                                                                                                                                                                                                                                                                                                                                                                                                                                                                                                                                                                                                                                                                                                                                                                                                                                                                                                                                                                                                                                                                                                                                                                                                                                                                                                                                                                                                                                                                        | NW                                                                           | 1            | NE -                     |                                          |               |                                                 | Dewar                                             | tering                 |  |
| See                                                                                                                                                                                                                                                                                                                                                                                                                                                                                                                                                                                                                                                                                                                                                                                                                                                                                                                                                                                                                                                                                                                                                                                                                                                                                                                                                                                                                                                                                                                                                                                                                                                                                                                                                                                                                                                                                                                                                                                                                                                                                                                            | 337                                                                          |              |                          |                                          |               |                                                 | pply <b>x</b> Monit                               | oring DOVL-10          |  |
| Was a chemical/bacteriological sample submitted to Department? Yes No S  Steel RMP (SR) Wrought Asbestos-Cement Concrete Tile  Blank casing diameter 1 in. Was casing pulled? Yes No If yes, how much Casing height above or below land surface 2-12 in.  6 GROUT PLUG MATERIAL: Neat cement Cement grout Bentonite Other  Grout Plug Intervals: From 1 ft. to 131.00 ft., From ft. to ft. From ft. to ft.  What is the nearest source of possible contamination: Septic tank Seepage pit Fertilizer storage Insecticide storage Watertights sewer lines Lateral lines Cess pool Livestock pens Oil well/Gas well How many feet?  FROM TO PLUGGING MATERIALS FROM TO PLUGGING MATERIALS Notes:  FROM TO PLUGGING MATERIALS FROM TO PLUGGING MATERIALS Notes:  A Native Soil Notes: Not |                                                                              |              | E                        |                                          |               |                                                 |                                                   |                        |  |
| Was a chemical/bacteriological sample submitted to Department? Yes                                                                                                                                                                                                                                                                                                                                                                                                                                                                                                                                                                                                                                                                                                                                                                                                                                                                                                                                                                                                                                                                                                                                                                                                                                                                                                                                                                                                                                                                                                                                                                                                                                                                                                                                                                                                                                                                                                                                                                                                                                                             |                                                                              |              | SE _                     | industriai L                             | J Air Cone    | aitioning                                       | ☐ Otner                                           |                        |  |
| Steel RMP (SR)                                                                                                                                                                                                                                                                                                                                                                                                                                                                                                                                                                                                                                                                                                                                                                                                                                                                                                                                                                                                                                                                                                                                                                                                                                                                                                                                                                                                                                                                                                                                                                                                                                                                                                                                                                                                                                                                                                                                                                                                                                                                                                                 |                                                                              |              |                          |                                          |               |                                                 |                                                   |                        |  |
| Steel                                                                                                                                                                                                                                                                                                                                                                                                                                                                                                                                                                                                                                                                                                                                                                                                                                                                                                                                                                                                                                                                                                                                                                                                                                                                                                                                                                                                                                                                                                                                                                                                                                                                                                                                                                                                                                                                                                                                                                                                                                                                                                                          | LL                                                                           |              |                          | was a chemical bacteri                   | ological sall | ipic subiliti                                   | icu to Department: 1                              |                        |  |
| Steel                                                                                                                                                                                                                                                                                                                                                                                                                                                                                                                                                                                                                                                                                                                                                                                                                                                                                                                                                                                                                                                                                                                                                                                                                                                                                                                                                                                                                                                                                                                                                                                                                                                                                                                                                                                                                                                                                                                                                                                                                                                                                                                          | 5 TYPE OF BLANK CASING USED:                                                 |              |                          |                                          |               |                                                 |                                                   |                        |  |
| Blank casing diameter 4 in. Was casing pulled? Yes No If yes, how much Casing height above or below land surface >-12 in.  6 GROUT PLUG MATERIAL: Neat cement Cement grout Bentonite Other Grout Plug Intervals: From 4 ft. to 131.00 ft., From ft. to ft., From ft. to ft.  What is the nearest source of possible contamination: Seeptic tank Seepage pit Pit privy Pit privy Pit privy Pit privy Oliwell/Gas well Direction from well? Lateral lines Cess pool Livestock pens Oil well/Gas well How many feet?  FROM TO PLUGGING MATERIALS FROM TO PLUGGING MATERIALS O 4 Native Soil Notes: 4 131.00 Bentonite Grout Well vault & pad were left in place, approval. Fraction listed as NE NW SW on original well record.  Well Contractor's License No. 735 This Water Well Record was completed on (mo/day/year) 8/31/17 and this record is true to the best of my knowledge and belief. Kansas Water Well Contractor's License No. 735 This Water Well Record was completed on (mo/day/year) 8/31/17 and this record is true to the best of my knowledge and belief. Kansas Water Well Contractor's License No. 735 This Water Well Record was completed on (mo/day/year) 8/31/17 and this record is true to the best of my knowledge and belief. Kansas Water Well Contractor's License No. 735 This Water Well Record was completed on (mo/day/year) 8/31/17 and this record is true to the best of my knowledge and belief. Kansas Water Well Contractor's License No. 735 This Water Well Record was completed on (mo/day/year) 8/31/17 and this record is true to the best of my knowledge and belief. Kansas Water Well Contractor's License No. 735 This Water Well Record was completed on (mo/day/year) 11/8/17 under the business name of MILCO Environmental Services, Inc. by (signature) 11/8/17 under the business name of one copy to WATER WELL OWNER and retain one for your records. Visit us at http://www.kdheks.gov/waterwell/index.html Telephone 785-296-5524.                                                                                                                                    |                                                                              |              |                          |                                          |               |                                                 |                                                   |                        |  |
| Blank casing diameter 4 in. Was casing pulled? Yes No If yes, how much Casing height above or below land surface >-12 in.  6 GROUT PLUG MATERIAL: Neat cement Cement grout Bentonite Other Grout Plug Intervals: From 4 ft. to 131.00 ft., From ft. to ft., From ft. to ft.  What is the nearest source of possible contamination: Septic tank Seepage pit Pit privy Pit privy Pit privy Pit privy Oliwell/Gas well Direction from well? Lateral lines Cess pool Livestock pens Oil well/Gas well How many feet?  FROM TO PLUGGING MATERIALS FROM TO PLUGGING MATERIALS O 4 Native Soil Notes: Well vault & pad were left in place, approval. Fraction listed as NE NW SW on original well record.  Well vault & pad were left in place, approval. Fraction listed as NE NW SW on original well record.  FONTRACTOR'S OR LANDOWNER'S CERTIFICATION: This water well was plugged under my jurisdiction and was completed on (mo/day/year) 8/31/17 and this record is true to the best of my knowledge and belief. Kansas Water Well Contractor's License No. 735 This Water Well Record was completed on (mo/day/year) 8/31/17 and this record is true to the best of my knowledge and belief. Kansas Water Well Contractor's License No. 735 This Water Well Record was completed on (mo/day/year) 8/31/17 and this record is true to the best of my knowledge and belief. Kansas Water Well Contractor's License No. 735 This Water Well Record was completed on (mo/day/year) 8/31/17 and this record is true to the best of my knowledge and belief. Kansas Water Well Contractor's License No. 735 This Water Well Record was completed on (mo/day/year) 11/8/17 under the business name of MILCO Environmental Services, Inc. by (signature) 11/8/17 under the business name of one copy to WATER WELL OWNER and retain one for your records. Visit us at http://www.kdheks.gov/waterwell/index.html Telephone 785-296-5524.                                                                                                                                                                                              | Steel RMP (SR) Wrought Fiberglass Other (Specify below)                      |              |                          |                                          |               |                                                 |                                                   |                        |  |
| Blank casing diameter 4 in. Was casing pulled? Yes No leasing height above or below land surface >-12 in.  6 GROUT PLUG MATERIAL: Neat cement Cement grout Bentonite Other  Grout Plug Intervals: From 4 ft. to 131.00 ft., From ft. to ft., From ft. to ft., From ft. to ft.  What is the nearest source of possible contamination: Septic tank Sevage lagoon Pit privy Fertilizer storage Abandoned water well Direction from well?  Lateral lines Feedyard Abandoned water well Direction from well?  FROM TO PLUGGING MATERIALS FROM TO PLUGGING MATERIALS  O 4 Native Soil Notes:  Walteright sewer lines Freedyard Abandoned water well Direction from well?  FROM TO PLUGGING MATERIALS FROM TO PLUGGING MATERIALS  Notes:  Well vault & pad were left in place, approx. 1' bgs per Pam Chaffee/BOW approval. Fraction listed as NE NW SW on original well record.  TONTRACTOR'S OR LANDOWNER'S CERTIFICATION: This water well was plugged under my jurisdiction and was completed on (mo/day/year) 8/31/17 and this record is true to the best of my knowledge and belief. Kansas Water Well Contractor's License No. 735 This Water Well Record was completed on (mo/day/year) 8/31/17 under the business name of MILCO Environmental Services, Inc.  Send one white copy to Kansas Department of Health & Environment, Geology Section, 1000 SW Jackson Street, Ste. 420, Topeka, KS 66612-1367. Send one copy to WATER WELL OWNER and retain one for your records. Visit us at http://www.kdheks.gov/waterwell/index.html Telephone 785-296-5524.                                                                                                                                                                                                                                                                                                                                                                                                                                                                                                                                                                   |                                                                              |              |                          |                                          |               |                                                 |                                                   |                        |  |
| Casing height above or below land surface >-12 in.  6 GROUT PLUG MATERIAL: Neat cement Cement grout Bentonite Other  Grout Plug Intervals: From 4 ft. to 131.00 ft., From ft. to ft., From ft. to ft.  What is the nearest source of possible contamination: Septic tank Seepage pit Pit privy Fuel storage Fertilizer storage Insecticide storage Insecti | -                                                                            |              |                          | _                                        |               | _                                               |                                                   |                        |  |
| Casing height above or below land surface >-12 in.  6 GROUT PLUG MATERIAL: Neat cement Cement grout Bentonite Other  Grout Plug Intervals: From 4 ft. to 131.00 ft., From ft. to ft., From ft. to ft.  What is the nearest source of possible contamination: Septic tank Seepage pit Pit privy Fuel storage Fertilizer storage Insecticide storage Abandoned water well Abandoned water well Oil well/Gas well Direction from well? How many feet?  FROM TO PLUGGING MATERIALS FROM TO PLUGGING MATERIALS  O 4 Native Soil Notes:  4 131.00 Bentonite Grout Well vault & pad were left in place, approx. 1' bgs per Pam Chaffee/BOW approval. Fraction listed as NE NW SW on original well record.  7 CONTRACTOR'S OR LANDOWNER'S CERTIFICATION: This water well was plugged under my jurisdiction and was completed on (mo/day/year) 8/31/17 and this record is true to the best of my knowledge and belief. Kansas Water Well Contractor's License No. 735 This Water Well Record was completed on (mo/day/year) 1/19/17 under the business name of MILCO Environmental Services, Inc. by (signature)  Send one white copy to Kansas Department of Health & Environment, Geology Section, 1000 SW Jackson Street, Ste. 420, Topeka, KS 66612-1367. Send one copy to WATER WELL OWNER and retain one for your records. Visit us at http://www.kdheks.gov/waterwell/index.html Telephone 785-296-5524.                                                                                                                                                                                                                                                                                                                                                                                                                                                                                                                                                                                                                                                                                                                         | Blank casi                                                                   | ng diameter  | r 4 in.                  | Was casing pulled? Yes                   | No 🗹          | If yes, ho                                      | w much                                            |                        |  |
| Grout Plug Intervals: From 4 ft. to 131.00 ft., From ft. to ft., From ft. to ft.  What is the nearest source of possible contamination:  Septic tank Seepage pit Fuel storage Fertilizer storage Insecticide storage Watertight sewer lines Sewage lagoon Lateral lines Feedyard Abandoned water well Direction from well?  Cess pool Livestock pens Oil well/Gas well How many feet?  FROM TO PLUGGING MATERIALS FROM TO PLUGGING MATERIALS Notes:  4 131.00 Bentonite Grout Well vault & pad were left in place, approx. 1' bgs per Pam Chaffee/BOW approval. Fraction listed as NE NW SW on original well record.  7 CONTRACTOR'S OR LANDOWNER'S CERTIFICATION: This water well was plugged under my jurisdiction and was completed on (mo/day/year) 8/31/17 and this record is true to the best of my knowledge and belief. Kansas Water Well Contractor's License No. 735 This Water Well Record was completed on (mo/day/year) 11/9/17 under the business name of MILCO Environmental Services, Inc. by (signature)  Send one white copy to Kansas Department of Health & Environment, Geology Section, 1000 SW Jackson Street, Ste. 420, Topeka, KS 66612-1367. Send one copy to WATER WELL OWNER and retain one for your records. Visit us at http://www.kdheks.gov/waterwell/index.html Telephone 785-296-5524.                                                                                                                                                                                                                                                                                                                                                                                                                                                                                                                                                                                                                                                                                                                                                                                                       |                                                                              |              |                          |                                          |               | •                                               |                                                   |                        |  |
| Grout Plug Intervals: From 4 ft. to 131.00 ft., From ft. to ft., From ft. to ft.  What is the nearest source of possible contamination:  Septic tank Seepage pit Fuel storage Fertilizer storage Insecticide storage Watertight sewer lines Sewage lagoon Lateral lines Feedyard Abandoned water well Direction from well?  Cess pool Livestock pens Oil well/Gas well How many feet?  FROM TO PLUGGING MATERIALS FROM TO PLUGGING MATERIALS Notes:  4 131.00 Bentonite Grout Well vault & pad were left in place, approx. 1' bgs per Pam Chaffee/BOW approval. Fraction listed as NE NW SW on original well record.  7 CONTRACTOR'S OR LANDOWNER'S CERTIFICATION: This water well was plugged under my jurisdiction and was completed on (mo/day/year) 8/31/17 and this record is true to the best of my knowledge and belief. Kansas Water Well Contractor's License No. 735 This Water Well Record was completed on (mo/day/year) 11/9/17 under the business name of MILCO Environmental Services, Inc. by (signature)  Send one white copy to Kansas Department of Health & Environment, Geology Section, 1000 SW Jackson Street, Ste. 420, Topeka, KS 66612-1367. Send one copy to WATER WELL OWNER and retain one for your records. Visit us at http://www.kdheks.gov/waterwell/index.html Telephone 785-296-5524.                                                                                                                                                                                                                                                                                                                                                                                                                                                                                                                                                                                                                                                                                                                                                                                                       |                                                                              | Ü            |                          |                                          |               |                                                 |                                                   |                        |  |
| What is the nearest source of possible contamination:    Septic tank                                                                                                                                                                                                                                                                                                                                                                                                                                                                                                                                                                                                                                                                                                                                                                                                                                                                                                                                                                                                                                                                                                                                                                                                                                                                                                                                                                                                                                                                                                                                                                                                                                                                                                                                                                                                                                                                                                                                                                                                                                                           | 6 GROUT PLUG MATERIAL: Neat cement Cement grout Bentonite Other              |              |                          |                                          |               |                                                 |                                                   |                        |  |
| What is the nearest source of possible contamination:    Septic tank                                                                                                                                                                                                                                                                                                                                                                                                                                                                                                                                                                                                                                                                                                                                                                                                                                                                                                                                                                                                                                                                                                                                                                                                                                                                                                                                                                                                                                                                                                                                                                                                                                                                                                                                                                                                                                                                                                                                                                                                                                                           | Grout Plug Intervals: From 4 ft. to 131.00 ft. From ft. to ft. From ft to ft |              |                          |                                          |               |                                                 |                                                   |                        |  |
| Septic tank Sewer lines Watertight sewer lines Lateral lines Cess pool Livestock pens Cess pool Direction from well? How many feet?  FROM TO PLUGGING MATERIALS O 4 Native Soil Vell vault & pad were left in place, approx. 1' bgs per Pam Chaffee/BOW approxal. Fraction listed as NE NW SW on original well record.  TONTRACTOR'S OR LANDOWNER'S CERTIFICATION: This water well was plugged under my jurisdiction and was completed on (mo/day/year) 8/31/17 and this record is true to the best of my knowledge and belief. Kansas Water Well Contractor's License No. 735 Send one white copy to Kansas Department of Health & Environment, Geology Section, 1000 SW Jackson Street, Ste. 420, Topeka, KS 66612-1367. Send one copy to WATER WELL OWNER and retain one for your records. Visit us at http://www.kdheks.gov/waterwell/index.html Telephone 785-296-5524.                                                                                                                                                                                                                                                                                                                                                                                                                                                                                                                                                                                                                                                                                                                                                                                                                                                                                                                                                                                                                                                                                                                                                                                                                                                   |                                                                              | ,            |                          |                                          |               |                                                 |                                                   |                        |  |
| Sewer lines   Pit privy   Sewage lagoon   Sewage lagoon   Insecticide storage   Insecticides   Insect   |                                                                              |              |                          |                                          |               |                                                 |                                                   |                        |  |
| Sewer lines   Pit privy   Sewage lagoon   Sewage lagoon   Insecticide storage   Insecticides   Insect   |                                                                              |              |                          |                                          |               |                                                 |                                                   |                        |  |
| Lateral lines   Feedyard   Oil well/Gas well   Direction from well?                                                                                                                                                                                                                                                                                                                                                                                                                                                                                                                                                                                                                                                                                                                                                                                                                                                                                                                                                                                                                                                                                                                                                                                                                                                                                                                                                                                                                                                                                                                                                                                                                                                                                                                                                                                                                                                                                                                                                                                                                                                            | Sewer                                                                        | lines        | ☐ P                      | it privy 🔲 Fertili                       | zer storage   |                                                 |                                                   |                        |  |
| Cess pool                                                                                                                                                                                                                                                                                                                                                                                                                                                                                                                                                                                                                                                                                                                                                                                                                                                                                                                                                                                                                                                                                                                                                                                                                                                                                                                                                                                                                                                                                                                                                                                                                                                                                                                                                                                                                                                                                                                                                                                                                                                                                                                      |                                                                              |              |                          |                                          |               |                                                 |                                                   |                        |  |
| Cess pool                                                                                                                                                                                                                                                                                                                                                                                                                                                                                                                                                                                                                                                                                                                                                                                                                                                                                                                                                                                                                                                                                                                                                                                                                                                                                                                                                                                                                                                                                                                                                                                                                                                                                                                                                                                                                                                                                                                                                                                                                                                                                                                      |                                                                              |              |                          |                                          |               |                                                 |                                                   |                        |  |
| 0 4 Native Soil Well vault & pad were left in place, approx. 1' bgs per Pam Chaffee/BOW approval. Fraction listed as NE NW SW on original well record.  7 CONTRACTOR'S OR LANDOWNER'S CERTIFICATION: This water well was plugged under my jurisdiction and was completed on (mo/day/year) 8/31/17 and this record is true to the best of my knowledge and belief. Kansas Water Well Contractor's License No. 735 . This Water Well Record was completed on (mo/day/year) 11/9/17 under the business name of MILCO Environmental Services, Inc. by (signature)  Send one white copy to Kansas Department of Health & Environment, Geology Section, 1000 SW Jackson Street, Ste. 420, Topeka, KS 66612-1367. Send one copy to WATER WELL OWNER and retain one for your records. Visit us at http://www.kdheks.gov/waterwell/index.html Telephone 785-296-5524.                                                                                                                                                                                                                                                                                                                                                                                                                                                                                                                                                                                                                                                                                                                                                                                                                                                                                                                                                                                                                                                                                                                                                                                                                                                                   | Cess p                                                                       | oool         | ☐ L                      | ivestock pens 🔲 Oil we                   | ll/Gas well   |                                                 |                                                   |                        |  |
| 0 4 Native Soil Well vault & pad were left in place, approx. 1' bgs per Pam Chaffee/BOW approval. Fraction listed as NE NW SW on original well record.  7 CONTRACTOR'S OR LANDOWNER'S CERTIFICATION: This water well was plugged under my jurisdiction and was completed on (mo/day/year) 8/31/17 and this record is true to the best of my knowledge and belief. Kansas Water Well Contractor's License No. 735 . This Water Well Record was completed on (mo/day/year) 11/9/17 under the business name of MILCO Environmental Services, Inc. by (signature)  Send one white copy to Kansas Department of Health & Environment, Geology Section, 1000 SW Jackson Street, Ste. 420, Topeka, KS 66612-1367. Send one copy to WATER WELL OWNER and retain one for your records. Visit us at http://www.kdheks.gov/waterwell/index.html Telephone 785-296-5524.                                                                                                                                                                                                                                                                                                                                                                                                                                                                                                                                                                                                                                                                                                                                                                                                                                                                                                                                                                                                                                                                                                                                                                                                                                                                   |                                                                              |              |                          |                                          |               |                                                 |                                                   |                        |  |
| 4 131.00 Bentonite Grout Well vault & pad were left in place, approx. 1' bgs per Pam Chaffee/BOW approval. Fraction listed as NE NW SW on original well record.  Home Oil Bulk Plant: U6-090-00221  7 CONTRACTOR'S OR LANDOWNER'S CERTIFICATION: This water well was plugged under my jurisdiction and was completed on (mo/day/year) 8/31/17 and this record is true to the best of my knowledge and belief. Kansas Water Well Contractor's License No. 735 . This Water Well Record was completed on (mo/day/year) 11/9/17 under the business name of MILCO Environmental Services, Inc. by (signature)  Send one white copy to Kansas Department of Health & Environment, Geology Section, 1000 SW Jackson Street, Ste. 420, Topeka, KS 66612-1367. Send one copy to WATER WELL OWNER and retain one for your records.  Visit us at http://www.kdheks.gov/waterwell/index.html Telephone 785-296-5524.                                                                                                                                                                                                                                                                                                                                                                                                                                                                                                                                                                                                                                                                                                                                                                                                                                                                                                                                                                                                                                                                                                                                                                                                                      | FROM                                                                         | TO           | PLUC                     | GGING MATERIALS                          | FROM          | TO                                              | PLUGGING                                          | MATERIALS              |  |
| 4 131.00 Bentonite Grout Well vault & pad were left in place, approx. 1' bgs per Pam Chaffee/BOW approval. Fraction listed as NE NW SW on original well record.  Home Oil Bulk Plant: U6-090-00221  7 CONTRACTOR'S OR LANDOWNER'S CERTIFICATION: This water well was plugged under my jurisdiction and was completed on (mo/day/year) 8/31/17 and this record is true to the best of my knowledge and belief. Kansas Water Well Contractor's License No. 735 . This Water Well Record was completed on (mo/day/year) 11/9/17 under the business name of MILCO Environmental Services, Inc. by (signature)  Send one white copy to Kansas Department of Health & Environment, Geology Section, 1000 SW Jackson Street, Ste. 420, Topeka, KS 66612-1367. Send one copy to WATER WELL OWNER and retain one for your records.  Visit us at http://www.kdheks.gov/waterwell/index.html Telephone 785-296-5524.                                                                                                                                                                                                                                                                                                                                                                                                                                                                                                                                                                                                                                                                                                                                                                                                                                                                                                                                                                                                                                                                                                                                                                                                                      | 0                                                                            | 4            | Native Soi               |                                          |               |                                                 | Notes:                                            | ]                      |  |
| approx. 1' bgs per Pam Chaffee/BOW approval. Fraction listed as NE NW SW on original well record.  Home Oil Bulk Plant: U6-090-00221  7 CONTRACTOR'S OR LANDOWNER'S CERTIFICATION: This water well was plugged under my jurisdiction and was completed on (mo/day/year) 8/31/17 and this record is true to the best of my knowledge and belief. Kansas Water Well Contractor's License No. 735 . This Water Well Record was completed on (mo/day/year) 11/9/17 under the business name of MILCO Environmental Services, Inc. by (signature)  Send one white copy to Kansas Department of Health & Environment, Geology Section, 1000 SW Jackson Street, Ste. 420, Topeka, KS 66612-1367. Send one copy to WATER WELL OWNER and retain one for your records.  Visit us at http://www.kdheks.gov/waterwell/index.html Telephone 785-296-5524.                                                                                                                                                                                                                                                                                                                                                                                                                                                                                                                                                                                                                                                                                                                                                                                                                                                                                                                                                                                                                                                                                                                                                                                                                                                                                    | <del>                                   </del>                               |              |                          |                                          |               |                                                 | Well vault & nad we                               | ere left in place      |  |
| approval. Fraction listed as NE NW SW on original well record.  Tontractor's Or Landowner's Certification: This water well was plugged under my jurisdiction and was completed on (mo/day/year) 8/31/17 and this record is true to the best of my knowledge and belief. Kansas Water Well Contractor's License No. 735 . This Water Well Record was completed on (mo/day/year) 11/9/17 under the business name of MILCO Environmental Services, Inc. by (signature)  Send one white copy to Kansas Department of Health & Environment, Geology Section, 1000 SW Jackson Street, Ste. 420, Topeka, KS 66612-1367. Send one copy to WATER WELL OWNER and retain one for your records.  Visit us at <a href="http://www.kdheks.gov/waterwell/index.html">http://www.kdheks.gov/waterwell/index.html</a> Telephone 785-296-5524.                                                                                                                                                                                                                                                                                                                                                                                                                                                                                                                                                                                                                                                                                                                                                                                                                                                                                                                                                                                                                                                                                                                                                                                                                                                                                                   | -                                                                            | 131.00       | Dontonito (              |                                          |               |                                                 |                                                   |                        |  |
| This water well was plugged under my jurisdiction and was completed on (mo/day/year) 8/31/17 and this record is true to the best of my knowledge and belief. Kansas Water Well Contractor's License No. 735 . This Water Well Record was completed on (mo/day/year) 11/9/17 under the business name of MILCO Environmental Services, Inc. by (signature)  Send one white copy to Kansas Department of Health & Environment, Geology Section, 1000 SW Jackson Street, Ste. 420, Topeka, KS 66612-1367. Send one copy to WATER WELL OWNER and retain one for your records.  Visit us at <a href="http://www.kdheks.gov/waterwell/index.html">http://www.kdheks.gov/waterwell/index.html</a> Telephone 785-296-5524.                                                                                                                                                                                                                                                                                                                                                                                                                                                                                                                                                                                                                                                                                                                                                                                                                                                                                                                                                                                                                                                                                                                                                                                                                                                                                                                                                                                                              |                                                                              |              |                          |                                          |               |                                                 | <del>  ' '                                 </del> |                        |  |
| This Water Well Record was completed on (mo/day/year) 8/31/17 and this record is true to the best of my knowledge and belief. Kansas Water Well Contractor's License No. 735 . This Water Well Record was completed on (mo/day/year) 11/9/17 under the business name of MILCO Environmental Services, Inc. by (signature) white copy to Kansas Department of Health & Environment, Geology Section, 1000 SW Jackson Street, Ste. 420, Topeka, KS 66612-1367. Send one copy to WATER WELL OWNER and retain one for your records. Visit us at http://www.kdheks.gov/waterwell/index.html Telephone 785-296-5524.                                                                                                                                                                                                                                                                                                                                                                                                                                                                                                                                                                                                                                                                                                                                                                                                                                                                                                                                                                                                                                                                                                                                                                                                                                                                                                                                                                                                                                                                                                                 |                                                                              |              |                          |                                          |               |                                                 | + · · · · · · · · · · · · · · · · · · ·           |                        |  |
| 7 CONTRACTOR'S OR LANDOWNER'S CERTIFICATION: This water well was plugged under my jurisdiction and was completed on (mo/day/year) 8/31/17 and this record is true to the best of my knowledge and belief. Kansas Water Well Contractor's License No. 735 . This Water Well Record was completed on (mo/day/year) 11/9/17 under the business name of MILCO Environmental Services, Inc. by (signature)  Send one white copy to Kansas Department of Health & Environment, Geology Section, 1000 SW Jackson Street, Ste. 420, Topeka, KS 66612-1367. Send one copy to WATER WELL OWNER and retain one for your records.  Visit us at http://www.kdheks.gov/waterwell/index.html Telephone 785-296-5524.                                                                                                                                                                                                                                                                                                                                                                                                                                                                                                                                                                                                                                                                                                                                                                                                                                                                                                                                                                                                                                                                                                                                                                                                                                                                                                                                                                                                                          |                                                                              |              |                          |                                          |               |                                                 | on original well reco                             | ord.                   |  |
| 7 CONTRACTOR'S OR LANDOWNER'S CERTIFICATION: This water well was plugged under my jurisdiction and was completed on (mo/day/year) 8/31/17 and this record is true to the best of my knowledge and belief. Kansas Water Well Contractor's License No. 735 . This Water Well Record was completed on (mo/day/year) 11/9/17 under the business name of MILCO Environmental Services, Inc. by (signature)  Send one white copy to Kansas Department of Health & Environment, Geology Section, 1000 SW Jackson Street, Ste. 420, Topeka, KS 66612-1367. Send one copy to WATER WELL OWNER and retain one for your records.  Visit us at http://www.kdheks.gov/waterwell/index.html Telephone 785-296-5524.                                                                                                                                                                                                                                                                                                                                                                                                                                                                                                                                                                                                                                                                                                                                                                                                                                                                                                                                                                                                                                                                                                                                                                                                                                                                                                                                                                                                                          |                                                                              |              |                          |                                          |               |                                                 |                                                   |                        |  |
| 7 CONTRACTOR'S OR LANDOWNER'S CERTIFICATION: This water well was plugged under my jurisdiction and was completed on (mo/day/year) 8/31/17 and this record is true to the best of my knowledge and belief. Kansas Water Well Contractor's License No. 735 . This Water Well Record was completed on (mo/day/year) 11/9/17 under the business name of MILCO Environmental Services, Inc. by (signature)  Send one white copy to Kansas Department of Health & Environment, Geology Section, 1000 SW Jackson Street, Ste. 420, Topeka, KS 66612-1367. Send one copy to WATER WELL OWNER and retain one for your records.  Visit us at http://www.kdheks.gov/waterwell/index.html Telephone 785-296-5524.                                                                                                                                                                                                                                                                                                                                                                                                                                                                                                                                                                                                                                                                                                                                                                                                                                                                                                                                                                                                                                                                                                                                                                                                                                                                                                                                                                                                                          |                                                                              |              |                          |                                          |               |                                                 | Home Oil Bulk Plan                                | nt: U6-090-00221       |  |
| completed on (mo/day/year) 8/31/17 and this record is true to the best of my knowledge and belief. Kansas Water Well Contractor's License No. 735 . This Water Well Record was completed on (mo/day/year) 11/9/17 under the business name of MILCO Environmental Services, Inc. by (signature)  Send one white copy to Kansas Department of Health & Environment, Geology Section, 1000 SW Jackson Street, Ste. 420, Topeka, KS 66612-1367. Send one copy to WATER WELL OWNER and retain one for your records.  Visit us at http://www.kdheks.gov/waterwell/index.html Telephone 785-296-5524.                                                                                                                                                                                                                                                                                                                                                                                                                                                                                                                                                                                                                                                                                                                                                                                                                                                                                                                                                                                                                                                                                                                                                                                                                                                                                                                                                                                                                                                                                                                                 | 7 CONTRAC                                                                    | TOR'S O      | R LANDOU                 | NER'S CERTIFICATION                      | V: This wa    | ter well v                                      | <u> </u>                                          |                        |  |
| Well Contractor's License No. 735 . This Water Well Record was completed on (mo/day/year) 11/9/17 under the business name of MILCO Environmental Services, Inc. by (signature)  Send one white copy to Kansas Department of Health & Environment, Geology Section, 1000 SW Jackson Street, Ste. 420, Topeka, KS 66612-1367. Send one copy to WATER WELL OWNER and retain one for your records.  Visit us at <a href="http://www.kdheks.gov/waterwell/index.html">http://www.kdheks.gov/waterwell/index.html</a> Telephone 785-296-5524.                                                                                                                                                                                                                                                                                                                                                                                                                                                                                                                                                                                                                                                                                                                                                                                                                                                                                                                                                                                                                                                                                                                                                                                                                                                                                                                                                                                                                                                                                                                                                                                        |                                                                              |              |                          |                                          |               |                                                 |                                                   |                        |  |
| Send one white copy to Kansas Department of Health & Environment, Geology Section, 1000 SW Jackson Street, Ste. 420, Topeka, KS 66612-1367. Send one copy to WATER WELL OWNER and retain one for your records. Visit us at <a href="http://www.kdheks.gov/waterwell/index.html">http://www.kdheks.gov/waterwell/index.html</a> Telephone 785-296-5524.                                                                                                                                                                                                                                                                                                                                                                                                                                                                                                                                                                                                                                                                                                                                                                                                                                                                                                                                                                                                                                                                                                                                                                                                                                                                                                                                                                                                                                                                                                                                                                                                                                                                                                                                                                         | Well Contracto                                                               | r's License  | No. 735                  | This Water Well B                        |               |                                                 |                                                   |                        |  |
| Send one white copy to Kansas Department of Health & Environment, Geology Section, 1000 SW Jackson Street, Ste. 420, Topeka, KS 66612-1367. Send one copy to WATER WELL OWNER and retain one for your records.  Visit us at <a href="http://www.kdheks.gov/waterwell/index.html">http://www.kdheks.gov/waterwell/index.html</a> Telephone 785-296-5524.                                                                                                                                                                                                                                                                                                                                                                                                                                                                                                                                                                                                                                                                                                                                                                                                                                                                                                                                                                                                                                                                                                                                                                                                                                                                                                                                                                                                                                                                                                                                                                                                                                                                                                                                                                        | husiness name                                                                | of MII CO    | Environmen               | ntal Services Inc                        |               |                                                 |                                                   |                        |  |
| 66612-1367. Send one copy to WATER WELL OWNER and retain one for your records.  Visit us at <a href="http://www.kdheks.gov/waterwell/index.html">http://www.kdheks.gov/waterwell/index.html</a> Telephone 785-296-5524.                                                                                                                                                                                                                                                                                                                                                                                                                                                                                                                                                                                                                                                                                                                                                                                                                                                                                                                                                                                                                                                                                                                                                                                                                                                                                                                                                                                                                                                                                                                                                                                                                                                                                                                                                                                                                                                                                                        | ousiness name                                                                | or iviiloo   |                          | nai Col Ficos, Illo.                     | Uy (SI        | Simula J                                        | - grie                                            |                        |  |
| 66612-1367. Send one copy to WATER WELL OWNER and retain one for your records.  Visit us at <a href="http://www.kdheks.gov/waterwell/index.html">http://www.kdheks.gov/waterwell/index.html</a> Telephone 785-296-5524.                                                                                                                                                                                                                                                                                                                                                                                                                                                                                                                                                                                                                                                                                                                                                                                                                                                                                                                                                                                                                                                                                                                                                                                                                                                                                                                                                                                                                                                                                                                                                                                                                                                                                                                                                                                                                                                                                                        | Send one white                                                               | e conv to V  | ansas Dena <del>rt</del> | ment of Health & Environme               | nt. Geology   | Section 1                                       | 000 SW Jackson Stree                              | t. Ste. 420 Toneka KS  |  |
| Visit us at <a href="http://www.kdheks.gov/waterwell/index.html">http://www.kdheks.gov/waterwell/index.html</a> Telephone 785-296-5524.                                                                                                                                                                                                                                                                                                                                                                                                                                                                                                                                                                                                                                                                                                                                                                                                                                                                                                                                                                                                                                                                                                                                                                                                                                                                                                                                                                                                                                                                                                                                                                                                                                                                                                                                                                                                                                                                                                                                                                                        | Schu one will                                                                | Copy to K    | 612-1367 S               | end one convite WATER WE                 | II. OWNEI     | S and retain                                    | n one for vour records                            | , ow, 720, ropeka, IXO |  |
|                                                                                                                                                                                                                                                                                                                                                                                                                                                                                                                                                                                                                                                                                                                                                                                                                                                                                                                                                                                                                                                                                                                                                                                                                                                                                                                                                                                                                                                                                                                                                                                                                                                                                                                                                                                                                                                                                                                                                                                                                                                                                                                                |                                                                              |              |                          |                                          |               |                                                 |                                                   |                        |  |
| KSA82a-1212 Revised 1/20/2015                                                                                                                                                                                                                                                                                                                                                                                                                                                                                                                                                                                                                                                                                                                                                                                                                                                                                                                                                                                                                                                                                                                                                                                                                                                                                                                                                                                                                                                                                                                                                                                                                                                                                                                                                                                                                                                                                                                                                                                                                                                                                                  |                                                                              |              | The us at IIII           | Part of the Annual Const. South Water Wi | VIE HIGOAIIII | 1 Cicpi                                         | LONG TOU-LIVE JULY,                               |                        |  |
|                                                                                                                                                                                                                                                                                                                                                                                                                                                                                                                                                                                                                                                                                                                                                                                                                                                                                                                                                                                                                                                                                                                                                                                                                                                                                                                                                                                                                                                                                                                                                                                                                                                                                                                                                                                                                                                                                                                                                                                                                                                                                                                                |                                                                              |              |                          | KSA                                      | 82a-1212      |                                                 |                                                   | Revised 1/20/2015      |  |