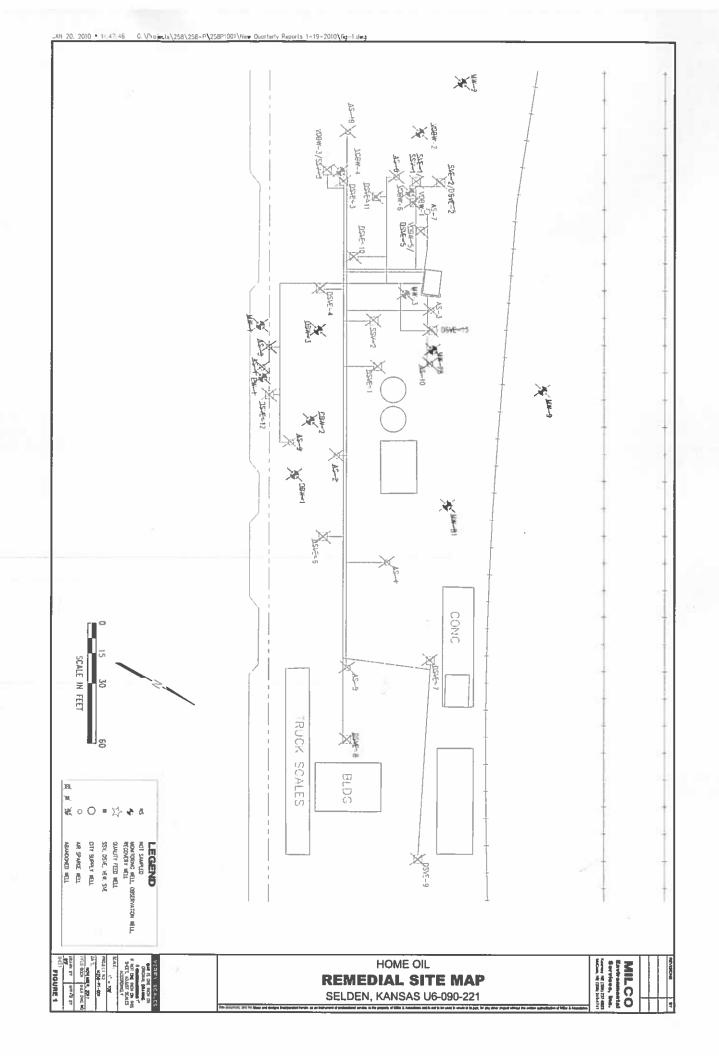

| WATER WELL PLUGGING REC                                                                                                         | CORD FORM WW                                                   |                                                       |                      |                   |  |
|---------------------------------------------------------------------------------------------------------------------------------|----------------------------------------------------------------|-------------------------------------------------------|----------------------|-------------------|--|
| 1 LOCATION OF WATER WELL: Fr. County: Sheridan                                                                                  | action  14 SE 14 NW 14 SW 14                                   |                                                       | T 6 S                | 29 □ E <b>7</b> W |  |
| Street/Rural Address of Well Location; if ur                                                                                    | Global Positioning Systems (GPS) information:                  |                                                       |                      |                   |  |
| direction from nearest town or intersection:                                                                                    | Latitude:(in decimal degrees)                                  |                                                       |                      |                   |  |
|                                                                                                                                 | Latitude: (in decimal degrees) Longitude: (in decimal degrees) |                                                       |                      |                   |  |
| Elevation:                                                                                                                      |                                                                |                                                       | evation:             |                   |  |
|                                                                                                                                 | Horizontal Datum: WGS84, NAD83, NAD27 Collection Method:       |                                                       |                      |                   |  |
| 2 WATER WELL OWNER: Home O                                                                                                      | ☐ GPS unit (Mak                                                | GPS unit (Make/Model:                                 |                      |                   |  |
| RR#, St. Address, Box #: 1629 Hillord                                                                                           | Digital Map/Ph                                                 | ☐ Digital Map/Photo, ☐ Topographic Map, ☐ Land Survey |                      |                   |  |
| City, State ZIP Code: Lawrence, KS 66044                                                                                        |                                                                | Est. Accuracy: □ < 3 m, □ 3-5 m, □ 5-15 m, □ > 15 m   |                      |                   |  |
| Est. Accuracy: $\square < 3 \text{ m}, \square 3-5 \text{ m}, \square > 15 \text{ m}$                                           |                                                                |                                                       |                      |                   |  |
| 3 MARK WELL'S LOCATION WITH AN "X" IN SECTION BOX:  4 DEPTH OF WELL 32.55 ft.  WELL'S STATIC WATER LEVEL DRY ft                 |                                                                |                                                       |                      |                   |  |
| I N I                                                                                                                           |                                                                |                                                       |                      |                   |  |
| WELL WAS USED AS:                                                                                                               |                                                                |                                                       |                      |                   |  |
| NW NE Domestic Public Water Supply Dewatering                                                                                   |                                                                |                                                       |                      |                   |  |
| Irrigation Oil Field Water Supply Monitoring                                                                                    |                                                                |                                                       |                      |                   |  |
| W Feedlot Domestic (Lawn & Garden) Injection Well                                                                               |                                                                |                                                       |                      |                   |  |
| V                                                                                                                               |                                                                |                                                       |                      |                   |  |
| DSVE-11                                                                                                                         |                                                                |                                                       |                      |                   |  |
| Was a chemical/bacteriological sample submitted to Department? Yes No                                                           |                                                                |                                                       |                      |                   |  |
| 5 TYPE OF BLANK CASING USED:                                                                                                    |                                                                |                                                       |                      |                   |  |
|                                                                                                                                 |                                                                |                                                       |                      |                   |  |
| Steel RMP (SR) Wrought Fiberglass Other (Specify below)                                                                         |                                                                |                                                       |                      |                   |  |
| PVC ABS Asbestos-Cement Concrete Tile                                                                                           |                                                                |                                                       |                      |                   |  |
| _                                                                                                                               | Г                                                              |                                                       |                      |                   |  |
| Blank casing diameter 4 in. W                                                                                                   | as casing pulled? Yes 🗹                                        | No ∐ If yes, ho                                       | w much <u>3'</u>     |                   |  |
| Casing height above or below land surf                                                                                          | face <u>-36</u> in.                                            |                                                       |                      |                   |  |
|                                                                                                                                 |                                                                |                                                       |                      |                   |  |
| 6 GROUT PLUG MATERIAL: Neat cement Cement grout Bentonite Other                                                                 |                                                                |                                                       |                      |                   |  |
| GROUT FLUG MATERIAL. — Neat cement — cement grout — Demonte — Outer                                                             |                                                                |                                                       |                      |                   |  |
| Grout Plug Intervals: From 3 ft. to 32.55 ft., From ft. to ft., From ft. to ft., From ft. to ft.                                |                                                                |                                                       |                      |                   |  |
|                                                                                                                                 |                                                                |                                                       |                      |                   |  |
| What is the nearest source of possible contamination:                                                                           |                                                                |                                                       |                      |                   |  |
| Septic tank Seepage pit  Fuel storage Other (specify below)                                                                     |                                                                |                                                       |                      |                   |  |
| Sewer lines Pit privy Fertilizer storage                                                                                        |                                                                |                                                       |                      |                   |  |
| Watertight sewer lines Sewage lagoon Insecticide storage                                                                        |                                                                |                                                       |                      |                   |  |
| Lateral lines Feedyard Abandoned water well Direction from well?                                                                |                                                                |                                                       |                      |                   |  |
| Cess pool Livestock pens Oil well/Gas well How many feet?                                                                       |                                                                |                                                       |                      |                   |  |
| •                                                                                                                               |                                                                |                                                       |                      |                   |  |
| FROM TO PLUGGI                                                                                                                  | NG MATERIALS                                                   | FROM TO                                               | PLUGGING             | MATERIALS         |  |
| 0 3 Native Soil                                                                                                                 |                                                                |                                                       | Notes:               |                   |  |
| 3 32.55 Bentonite Grou                                                                                                          | ut                                                             |                                                       | Fraction listed as N | IE NW SW on       |  |
| 32.33                                                                                                                           |                                                                |                                                       | original well record |                   |  |
|                                                                                                                                 |                                                                |                                                       | original well lecold |                   |  |
|                                                                                                                                 |                                                                |                                                       |                      |                   |  |
|                                                                                                                                 |                                                                |                                                       |                      |                   |  |
|                                                                                                                                 |                                                                |                                                       | Home Oil Bulk Plan   | nt: U6-090-00221  |  |
|                                                                                                                                 |                                                                |                                                       |                      |                   |  |
| 7 CONTRACTOR'S OR LANDOWNER'S CERTIFICATION: This water well was plugged under my jurisdiction and was                          |                                                                |                                                       |                      |                   |  |
| completed on (mo/day/year) 8/31/17 and this record is true to the best of my knowledge and belief. Kansas Water                 |                                                                |                                                       |                      |                   |  |
| Well Contractor's License No. 735  This Water Well Record was completed on (mo/day/year) 11/9/17 under the                      |                                                                |                                                       |                      |                   |  |
| business name of MILCO Environmental Services, Inc.  business name of MILCO Environmental Services, Inc.  by (signature)        |                                                                |                                                       |                      |                   |  |
| DUSTITIESS TRAITIE OF INTERIOR LITERIOR THE TOTAL OF VIOLES, HIC.                                                               |                                                                |                                                       |                      |                   |  |
| Send one white copy to Kansas Department of Health & Environment, Geology Section, 1000 SW Jackson Street, Ste. 420, Topeka, KS |                                                                |                                                       |                      |                   |  |
| 66612-1367. Send one copy to WATER WELL OWNER and retain one for your records.                                                  |                                                                |                                                       |                      |                   |  |
| Visit us at http://www.kdheks.gov/waterwell/index.html Telephone 785-296-5524.                                                  |                                                                |                                                       |                      |                   |  |
| v isit us at intp.//www.kalicks.gov/waterwell/index.ntmin 1 eleptione / 65-270-5524.                                            |                                                                |                                                       |                      |                   |  |
| KSA82a-1212 Revised 1/20/2015                                                                                                   |                                                                |                                                       |                      |                   |  |

DSVE-11