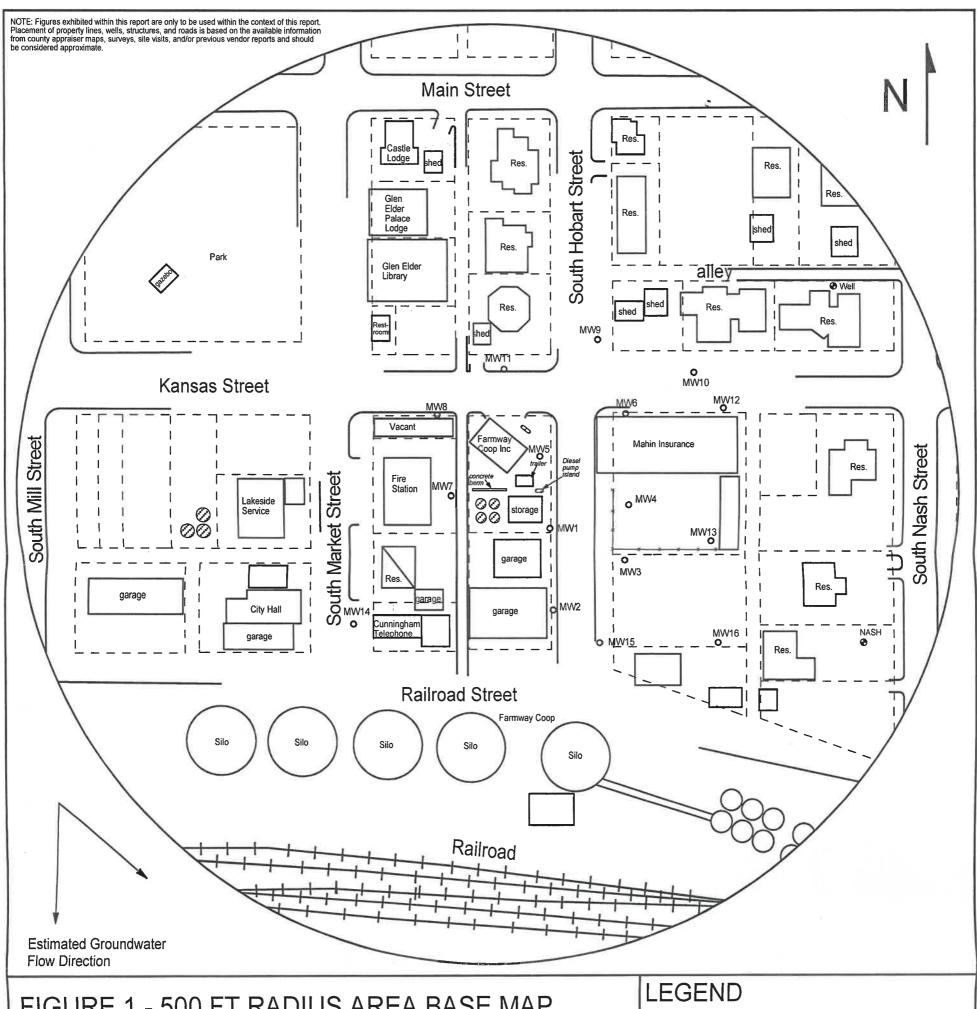

| FIGURE 1 - 500 FT RADIUS                                                            | AREA BASE MAP                                                                                                                               | <ul> <li>Approximate Location of Former ASTs<br/>&amp; Pump Islands</li> <li>Building with Basement</li> <li>Approximate Location of Property Line</li> <li>Plugged Monitoring Well</li> <li>Lawn &amp; Garden Well</li> <li>Lawn &amp; Garden Well</li> <li>T 6 R. 9W SUC. 27</li> <li>Mitcuell County</li> </ul> |  |
|-------------------------------------------------------------------------------------|---------------------------------------------------------------------------------------------------------------------------------------------|--------------------------------------------------------------------------------------------------------------------------------------------------------------------------------------------------------------------------------------------------------------------------------------------------------------------|--|
| <b>C</b><br>arsen<br>& associates, inc.                                             | PROJECT:<br>Farmway Coop Inc<br>Glen Elder Service Station<br>203 S. Hobart<br>Glen Elder, KS<br>KDHE ID: A5-062-40358<br>Date: 12/19-20/22 |                                                                                                                                                                                                                                                                                                                    |  |
| 1311 E 25th St., Suite B 785-841-8707 office<br>Lawrence, KS 66046 785-865-4282 fax | 0 100 ft                                                                                                                                    | NOTE: Location of product lines is unknown.                                                                                                                                                                                                                                                                        |  |