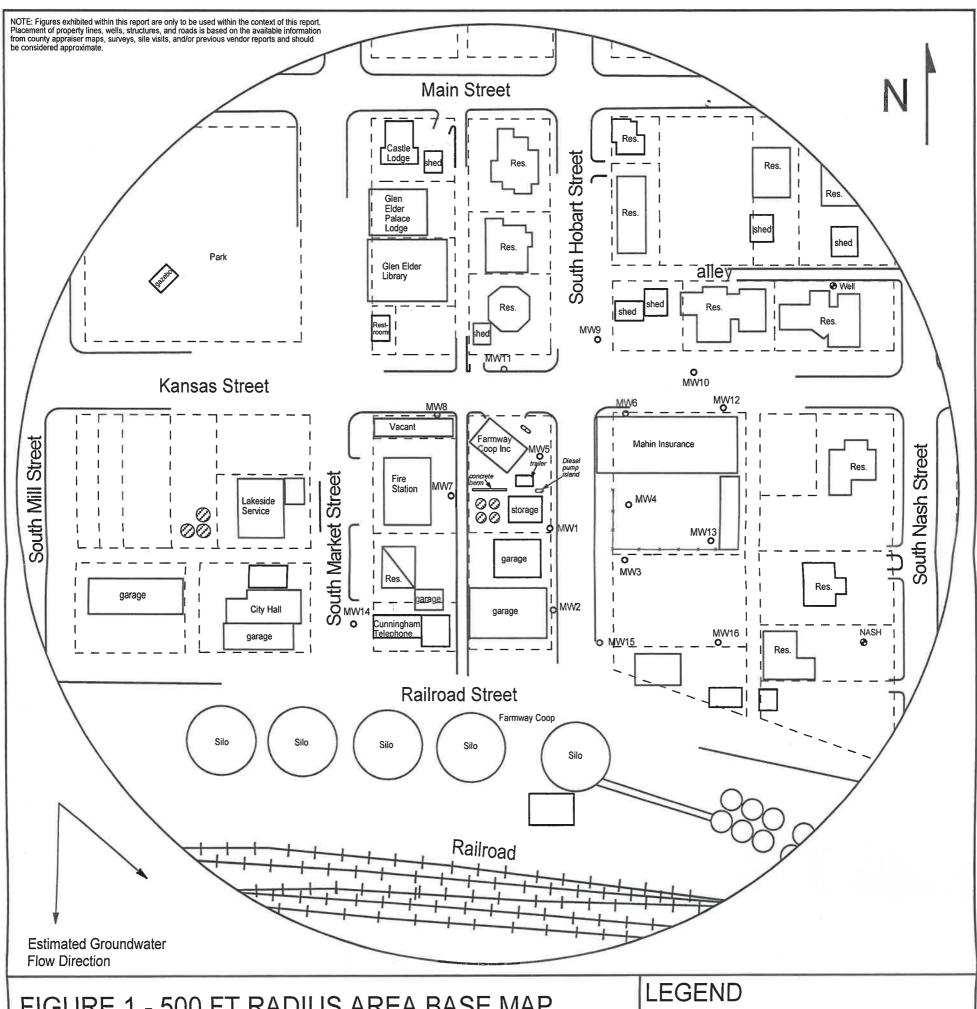

| FIGURE 1 - 500 FT RADIUS                                                            | AREA BASE MAP                                                                                                                               | <ul> <li>Approximate Location of Former ASTs<br/>&amp; Pump Islands</li> <li>Building with Basement</li> <li>Approximate Location of Property Line</li> <li>Plugged Monitoring Well</li> <li>Lawn &amp; Garden Well</li> <li>Lawn &amp; Garden Well</li> <li>T 6 R. 9W SUC. 27</li> <li>Mitchell County</li> </ul> |  |
|-------------------------------------------------------------------------------------|---------------------------------------------------------------------------------------------------------------------------------------------|--------------------------------------------------------------------------------------------------------------------------------------------------------------------------------------------------------------------------------------------------------------------------------------------------------------------|--|
| <b>C</b><br>arsen<br>& associates, inc.                                             | PROJECT:<br>Farmway Coop Inc<br>Glen Elder Service Station<br>203 S. Hobart<br>Glen Elder, KS<br>KDHE ID: A5-062-40358<br>Date: 12/19-20/22 |                                                                                                                                                                                                                                                                                                                    |  |
| 1311 E 25th St., Suite B 785-841-8707 office<br>Lawrence, KS 66046 785-865-4282 fax | 0 100 ft                                                                                                                                    | NOTE: Location of product lines is unknown.                                                                                                                                                                                                                                                                        |  |