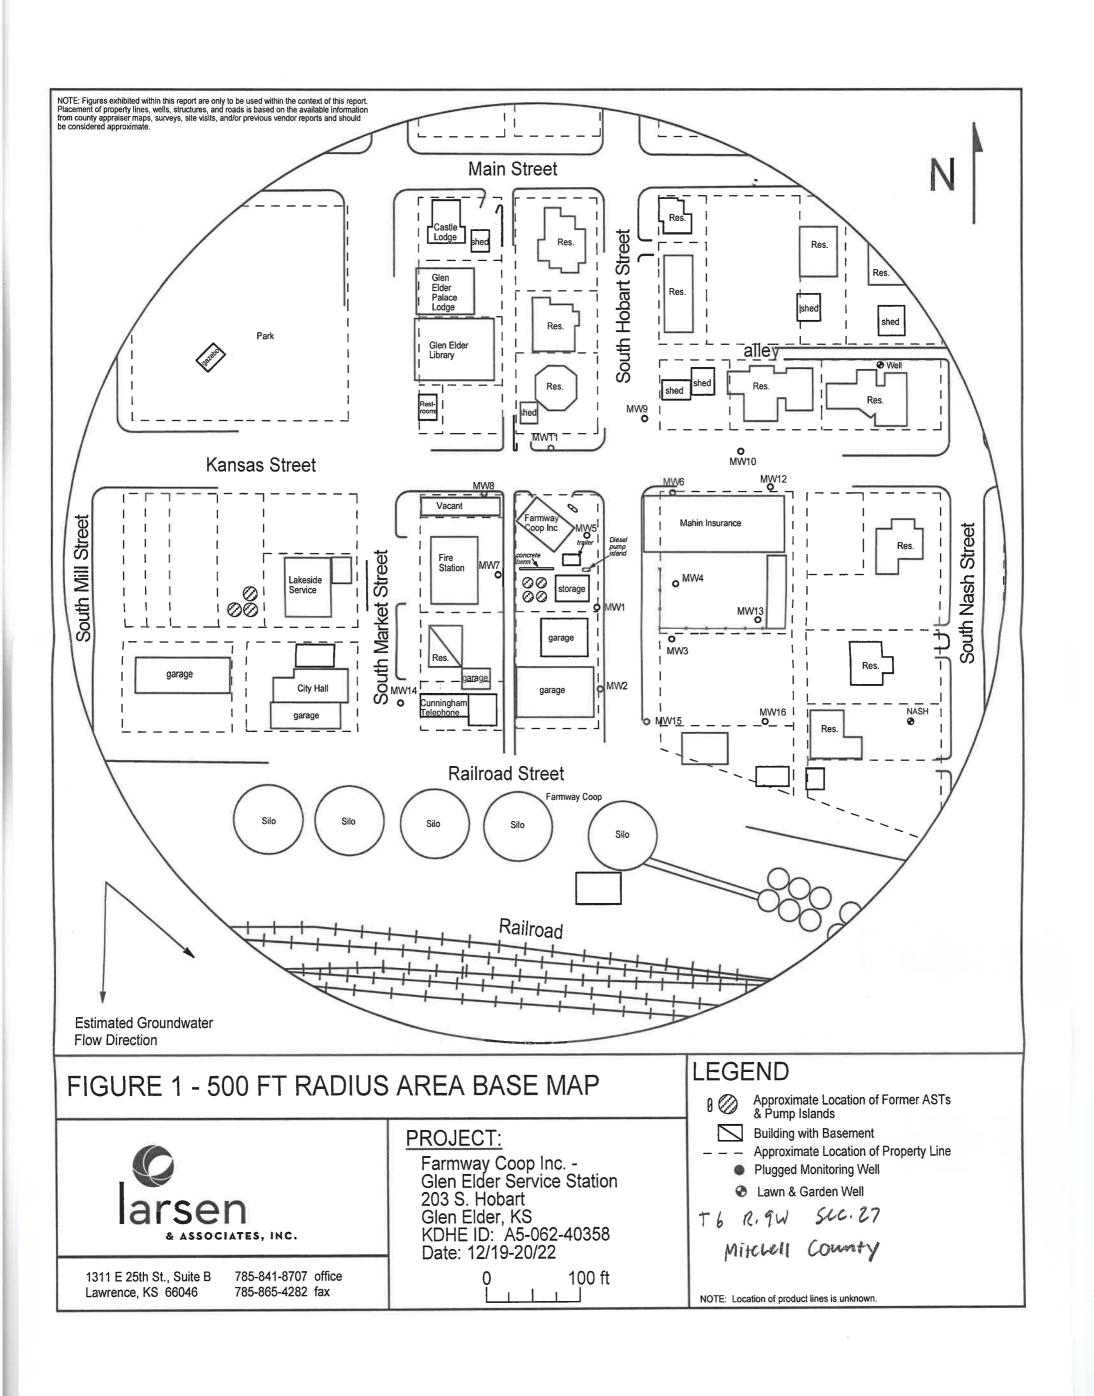

| WATER WELL PLUG                                                                                                                                                                                                                                                                                                                                                                                                                                                                                                                                                                                                                                                                            | GING RECORD                                                                                                                                                                                                         | Form WWC-5P K                | SA 82a-1212                                                                                                     | ID N     | 0.                   | MW11                |          |
|--------------------------------------------------------------------------------------------------------------------------------------------------------------------------------------------------------------------------------------------------------------------------------------------------------------------------------------------------------------------------------------------------------------------------------------------------------------------------------------------------------------------------------------------------------------------------------------------------------------------------------------------------------------------------------------------|---------------------------------------------------------------------------------------------------------------------------------------------------------------------------------------------------------------------|------------------------------|-----------------------------------------------------------------------------------------------------------------|----------|----------------------|---------------------|----------|
| 1 LOCATION OF WATE<br>County: Mitchell                                                                                                                                                                                                                                                                                                                                                                                                                                                                                                                                                                                                                                                     | R WELL:                                                                                                                                                                                                             | Fraction NE ¼ NE ¼ SW ¼ SE ½ | Section Nu                                                                                                      | ımber To | wnship Number<br>6 S | Range Number<br>9 E | x w      |
| Street/Rural Address of Well<br>from nearest town or intersec<br>check here                                                                                                                                                                                                                                                                                                                                                                                                                                                                                                                                                                                                                | Global Positioning Systems (GPS) information:  Latitude: 39°29'53.66"N (in decimal degrees)  Longitude: 98°18'23.66"W (in decimal degrees)  Elevation: NA  Horizontal Datum WGS84, NAD83, NAD27  Collection Method: |                              |                                                                                                                 |          |                      |                     |          |
| 2 WATER WELL OWNER: Farmway Coop, Inc. RR#, St. Address, Box #: PO Box 568 City, State ZIP Code: Beloit, KS 67420                                                                                                                                                                                                                                                                                                                                                                                                                                                                                                                                                                          |                                                                                                                                                                                                                     |                              | GPS unit (Make/model: Digital Map/Photo, Topographic Map Land Survey  Est. Accuracy: <3 m, 3-5 m, 5-15 m, >15 m |          |                      |                     |          |
| 3 MARK WELL'S LO WITH AN "X" IN S BOX:  N NW NE W SW SE X                                                                                                                                                                                                                                                                                                                                                                                                                                                                                                                                                                                                                                  | AS:  Public Water Supply Oil Field Water Supply Domestic (Lawn & Garden) Air Conditioning  Ological sample submitted to Department?  Yes NoX                                                                        |                              |                                                                                                                 |          |                      |                     |          |
| Steel RMP (SR) Asbestos-Cement Fiberglass Other (Specific below)  Blank casing diameter 2 in. Casing heigh above or below land surface NA in.  6 GROUT PLUG MATERIAL: Neat cement Cement grout X Bentonite X Other Soil: 0-3'  Grout Plug Intervals: From 3 ft to 42.5 ft, From ft to ft, From ft to ft,  What is the nearest source of possible contamination:  Septic tank Seepage pit Fuel storage Other (specify below)  Sewage lagoon Insecticide storage Lateral lines Feed yard Abandoned water well Direction from well?  Cess pool Livestock pens Oil well/Gas well How many feet?                                                                                                |                                                                                                                                                                                                                     |                              |                                                                                                                 |          |                      |                     |          |
| FROM TO                                                                                                                                                                                                                                                                                                                                                                                                                                                                                                                                                                                                                                                                                    |                                                                                                                                                                                                                     | NG MATERIALS                 | FROM                                                                                                            | TO       | PLUGGIN              | G MATERIALS         | <b>그</b> |
| 0 3 So<br>3 42.5 Be                                                                                                                                                                                                                                                                                                                                                                                                                                                                                                                                                                                                                                                                        | oil<br>entonite                                                                                                                                                                                                     |                              | KDHE ID:                                                                                                        | •        | Coop Inc Glen E      | lder Service Stati  | on;      |
| 7 CONTRACTOR'S OR LANDOWNER'S CERTIFICATION: This water well was plugged under my jurisdiction and was completed on (mo/day/year) 12/19-20/22 and this record is true to the best of my knowledge and belief. Kansas Water Contractor's License No. 757. This Water Well Record was completed on (mo/day/year) 175/2023 under the business name of Larsen & Associates, Inc. By (signature)  Send one white copy to Kansas Department of Health & Environment, Geology Section, 1000 SW Lackson Street, Ste. 420, Topeka, KS 66612-1367. Send one copy to WATER WELL OWNER and retain one for your records  Visit us at http://www.kdheks.gov/waterwell/index.html Telephone 785-296-5524. |                                                                                                                                                                                                                     |                              |                                                                                                                 |          |                      |                     |          |
| KSA82a-1212 Revised 1/20/2015                                                                                                                                                                                                                                                                                                                                                                                                                                                                                                                                                                                                                                                              |                                                                                                                                                                                                                     |                              |                                                                                                                 |          |                      |                     | 2015     |