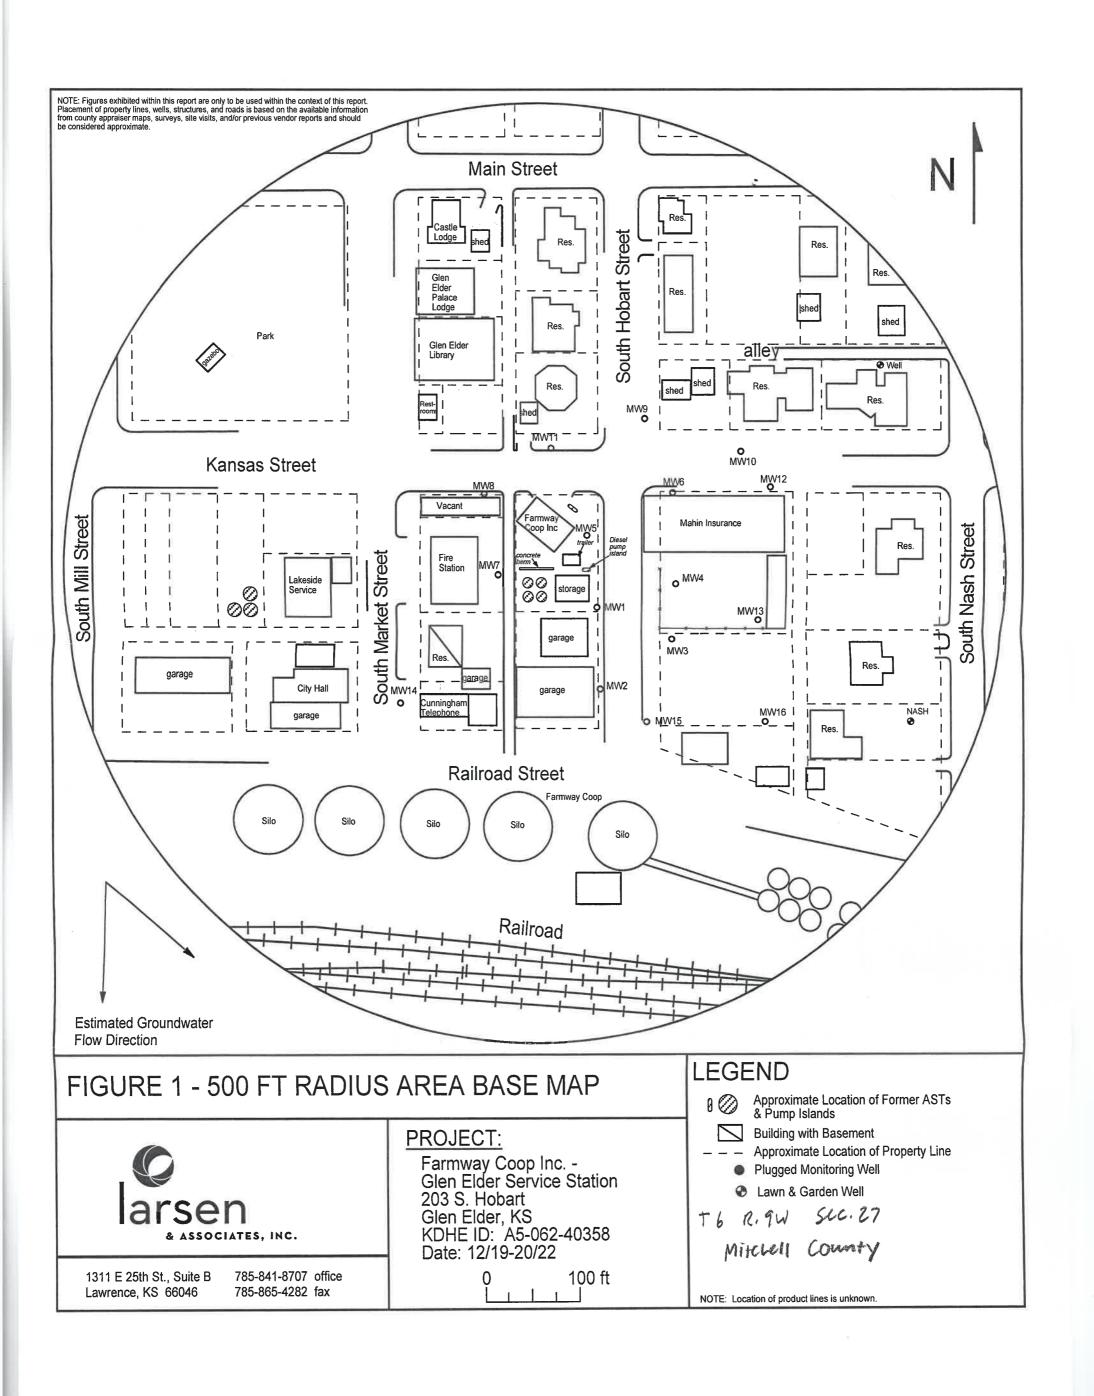

| WATER WELL PLUGGING RECORD                                                                                                                                                                                                                                                                                                                                                                                            | Form WWC-5P                                                       | KSA 828-1212 II                                            | NO.                         | IVI W 10                                  |
|-----------------------------------------------------------------------------------------------------------------------------------------------------------------------------------------------------------------------------------------------------------------------------------------------------------------------------------------------------------------------------------------------------------------------|-------------------------------------------------------------------|------------------------------------------------------------|-----------------------------|-------------------------------------------|
| 1 LOCATION OF WATER WELL:<br>County: Mitchell                                                                                                                                                                                                                                                                                                                                                                         | Fraction<br>SW 1/4 NW 1/4 SE 1/4 SE                               | Section Number 27                                          | Township Number<br>T 6 S    | Range Number<br>9 E X W                   |
| Street/Rural Address of Well Location; if unkno from nearest town or intersection: If at owner's a check here                                                                                                                                                                                                                                                                                                         |                                                                   | Latitude: 39°29'50<br>Longitude: 98°18'20<br>Elevation: NA |                             | (in decimal degrees) (in decimal degrees) |
| ~225' SE of 203 S Hobart, Glen Elder, KS                                                                                                                                                                                                                                                                                                                                                                              |                                                                   | Horizontal Datum<br>Collection Method:                     | WGS84, NA                   | AD83, NAD27                               |
| RR#, St. Address, Box #:                                                                                                                                                                                                                                                                                                                                                                                              | Farmway Coop, Inc.<br>PO Box 568<br>oit, KS 67420                 | GPS unit (Mak Digital Map/Phot                             |                             |                                           |
| 3 MARK WELL'S LOCATION WITH AN "X" IN SECTION BOX:  N NE NW NE                                                                                                                                                                                                                                                                                                                                                        | WELL'S STATIC WELL WAS USE Domestic Irrigation Feedlot Industrial | WATER LEVEL  D AS:  Public Wate Oil Field Wate Domestic (L | ater Supply X awn & Garden) | Dewatering Monitoring Injetion Well Other |
| S TYPE OF BLANK CASING USED:                                                                                                                                                                                                                                                                                                                                                                                          |                                                                   | Air Condition                                              |                             | Yes NoX                                   |
| Steel RMP (SR) Wrought Fiberglass Other (Specific below)  ABS Concrete Tile  Blank casing diameter 2 in. Casing heigh above or below land surface NA in.                                                                                                                                                                                                                                                              |                                                                   |                                                            |                             |                                           |
| 6 GROUT PLUG MATERIAL: Neat cement Cement grout X Bentonite X Other Soil: 0-3'  Grout Plug Intervals: From 3 ft to 42.9 ft, From ft to ft, From ft to ft,  What is the nearest source of possible contamination:  Septic tank Seepage pit Fuel storage Other (specify below)  Sewer lines Pit privy Fertilizer storage                                                                                                |                                                                   |                                                            |                             |                                           |
| Watertight sewer lines Sewag Lateral lines Feed y                                                                                                                                                                                                                                                                                                                                                                     | e lagoon Insecticide                                              | e storage<br>d water well Di                               | rection from well?          |                                           |
| FROM TO PLUGG  0 3 Soil  3 42.9 Bentonite                                                                                                                                                                                                                                                                                                                                                                             | ING MATERIALS                                                     | FROM TO                                                    | ) PLUGGIN                   | G MATERIALS                               |
| KDHE ID: Farmway Coop Inc Glen Elder Service Station; A5-062-40358  7 CONTRACTOR'S OR LANDOWNER'S CERTIFICATION: This water well was plugged under my jurisdiction and was                                                                                                                                                                                                                                            |                                                                   |                                                            |                             |                                           |
| completed on (mo/day/year) 12/19-20/22 and this record is true to the best of my knowledge and belief. Kansas Water Contractor's License No. 757. This Water Well Record was completed on (mo/day/year) 1/5/2023 under the business name of Larsen & Associates, Inc. By (signature)  Send one white copy to Kansas Department of Health & Environment, Geology Section, 1000 SW Jackson Street, Ste. 420, Topeka, KS |                                                                   |                                                            |                             |                                           |
| 66612-1367. Send one copy to WATER WELL OWNER and retain one for your records  Visit us at http://www.kdheks.gov/waterwell/index.html Telephone 785-296-5524.                                                                                                                                                                                                                                                         |                                                                   |                                                            |                             |                                           |
| KSA82a-1212 Revised                                                                                                                                                                                                                                                                                                                                                                                                   |                                                                   |                                                            |                             | Revised 1/20/2015                         |