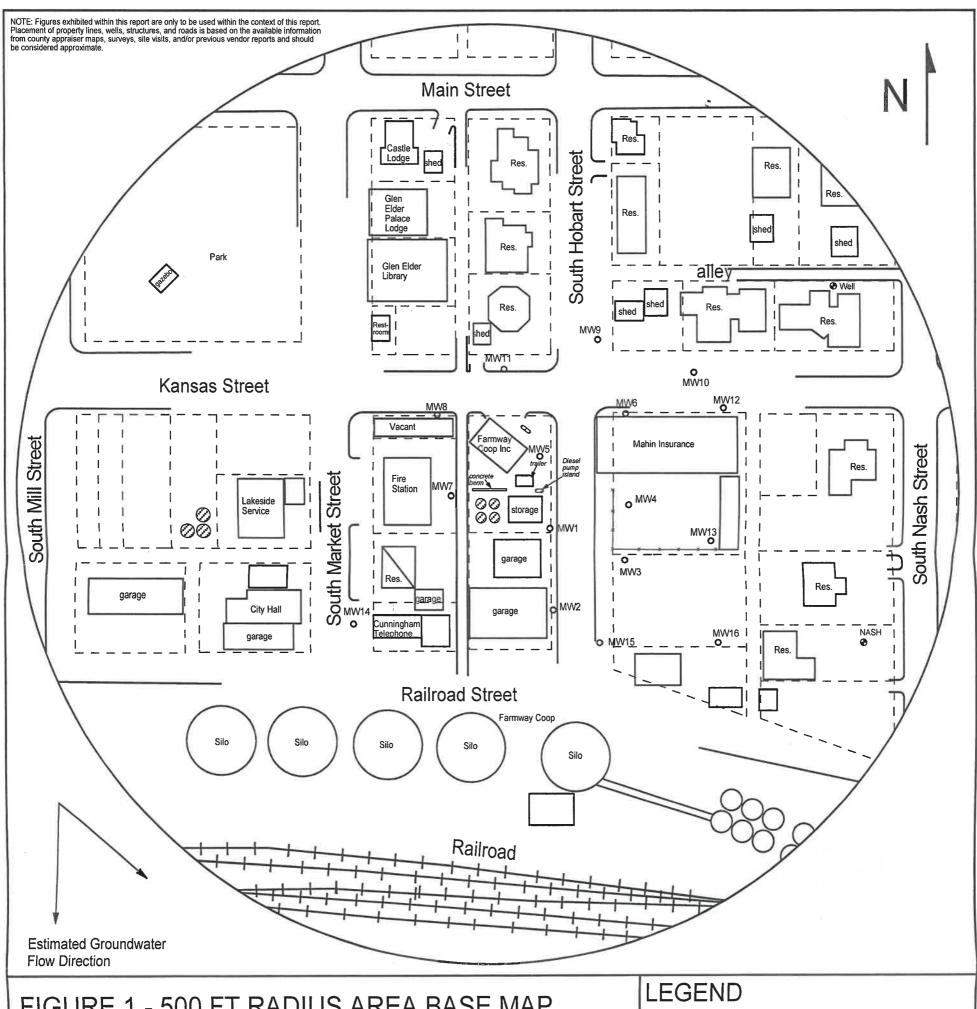

| WATER WELL PLUGGING RECORD                                                                                                                                                                                                    | Form WWC-5P                                     | KSA 82a-1212 ID NO.                                                                                                                                                                                                                                                                                                                                                                                                                                                                                                                                                                                                                                                                                                                                                                                                                                                                                                                                                                                                                                                                                                                                                                                                                                                                                                                                                                                                                                                                                                                                                                                                                                                                                                                                                                                                                                                                                                                                                                                                                                                                                                            | MW3                   |  |  |
|-------------------------------------------------------------------------------------------------------------------------------------------------------------------------------------------------------------------------------|-------------------------------------------------|--------------------------------------------------------------------------------------------------------------------------------------------------------------------------------------------------------------------------------------------------------------------------------------------------------------------------------------------------------------------------------------------------------------------------------------------------------------------------------------------------------------------------------------------------------------------------------------------------------------------------------------------------------------------------------------------------------------------------------------------------------------------------------------------------------------------------------------------------------------------------------------------------------------------------------------------------------------------------------------------------------------------------------------------------------------------------------------------------------------------------------------------------------------------------------------------------------------------------------------------------------------------------------------------------------------------------------------------------------------------------------------------------------------------------------------------------------------------------------------------------------------------------------------------------------------------------------------------------------------------------------------------------------------------------------------------------------------------------------------------------------------------------------------------------------------------------------------------------------------------------------------------------------------------------------------------------------------------------------------------------------------------------------------------------------------------------------------------------------------------------------|-----------------------|--|--|
| 1 LOCATION OF WATER WELL:                                                                                                                                                                                                     | Fraction                                        |                                                                                                                                                                                                                                                                                                                                                                                                                                                                                                                                                                                                                                                                                                                                                                                                                                                                                                                                                                                                                                                                                                                                                                                                                                                                                                                                                                                                                                                                                                                                                                                                                                                                                                                                                                                                                                                                                                                                                                                                                                                                                                                                | Number                |  |  |
| County: Mitchell<br>Street/Rural Address of Well Location; if unkno                                                                                                                                                           | NW 1/4 NW 1/4 SE 1/4 S<br>wn. distance & direct |                                                                                                                                                                                                                                                                                                                                                                                                                                                                                                                                                                                                                                                                                                                                                                                                                                                                                                                                                                                                                                                                                                                                                                                                                                                                                                                                                                                                                                                                                                                                                                                                                                                                                                                                                                                                                                                                                                                                                                                                                                                                                                                                | EXW                   |  |  |
| from nearest town or intersection: If at owner's address, Latitude: 39°29'51.61"N (in decimal degrees                                                                                                                         |                                                 |                                                                                                                                                                                                                                                                                                                                                                                                                                                                                                                                                                                                                                                                                                                                                                                                                                                                                                                                                                                                                                                                                                                                                                                                                                                                                                                                                                                                                                                                                                                                                                                                                                                                                                                                                                                                                                                                                                                                                                                                                                                                                                                                |                       |  |  |
| check here                                                                                                                                                                                                                    |                                                 | Longitude: 98°18'22.33"W (in Elevation: NA                                                                                                                                                                                                                                                                                                                                                                                                                                                                                                                                                                                                                                                                                                                                                                                                                                                                                                                                                                                                                                                                                                                                                                                                                                                                                                                                                                                                                                                                                                                                                                                                                                                                                                                                                                                                                                                                                                                                                                                                                                                                                     | decimal degrees)      |  |  |
| ~85' SE of 203 S Hobart, Glen Elder, KS                                                                                                                                                                                       |                                                 | Horizontal Datum WGS84, NAD83,<br>Collection Method:                                                                                                                                                                                                                                                                                                                                                                                                                                                                                                                                                                                                                                                                                                                                                                                                                                                                                                                                                                                                                                                                                                                                                                                                                                                                                                                                                                                                                                                                                                                                                                                                                                                                                                                                                                                                                                                                                                                                                                                                                                                                           | NAD27                 |  |  |
| 2 WATER WELL OWNER:                                                                                                                                                                                                           |                                                 |                                                                                                                                                                                                                                                                                                                                                                                                                                                                                                                                                                                                                                                                                                                                                                                                                                                                                                                                                                                                                                                                                                                                                                                                                                                                                                                                                                                                                                                                                                                                                                                                                                                                                                                                                                                                                                                                                                                                                                                                                                                                                                                                | GPS unit (Make/model: |  |  |
| RR#, St. Address, Box #:<br>City, State ZIP Code: Be                                                                                                                                                                          | PO Box 568<br>loit, KS 67420                    | Digital Map/Photo, Topographic Map                                                                                                                                                                                                                                                                                                                                                                                                                                                                                                                                                                                                                                                                                                                                                                                                                                                                                                                                                                                                                                                                                                                                                                                                                                                                                                                                                                                                                                                                                                                                                                                                                                                                                                                                                                                                                                                                                                                                                                                                                                                                                             | Land Survey           |  |  |
| City, State Zir Code. Be                                                                                                                                                                                                      | IOIL, KS 07420                                  | Est. Accuracy: <a></a> | n, 🚺>15 m             |  |  |
| 3 MARK WELL'S LOCATION                                                                                                                                                                                                        | 4 DEPTH OF WE                                   | LL 42.9 ft.                                                                                                                                                                                                                                                                                                                                                                                                                                                                                                                                                                                                                                                                                                                                                                                                                                                                                                                                                                                                                                                                                                                                                                                                                                                                                                                                                                                                                                                                                                                                                                                                                                                                                                                                                                                                                                                                                                                                                                                                                                                                                                                    |                       |  |  |
| WITH AN "X" IN SECTION                                                                                                                                                                                                        |                                                 |                                                                                                                                                                                                                                                                                                                                                                                                                                                                                                                                                                                                                                                                                                                                                                                                                                                                                                                                                                                                                                                                                                                                                                                                                                                                                                                                                                                                                                                                                                                                                                                                                                                                                                                                                                                                                                                                                                                                                                                                                                                                                                                                |                       |  |  |
| BOX:                                                                                                                                                                                                                          | WELL'S STATIO                                   | CWATER LEVEL NA ft                                                                                                                                                                                                                                                                                                                                                                                                                                                                                                                                                                                                                                                                                                                                                                                                                                                                                                                                                                                                                                                                                                                                                                                                                                                                                                                                                                                                                                                                                                                                                                                                                                                                                                                                                                                                                                                                                                                                                                                                                                                                                                             |                       |  |  |
|                                                                                                                                                                                                                               | WELL WAS US                                     | ED AS:                                                                                                                                                                                                                                                                                                                                                                                                                                                                                                                                                                                                                                                                                                                                                                                                                                                                                                                                                                                                                                                                                                                                                                                                                                                                                                                                                                                                                                                                                                                                                                                                                                                                                                                                                                                                                                                                                                                                                                                                                                                                                                                         |                       |  |  |
| NW NE                                                                                                                                                                                                                         | Domestic                                        | Public Water Supply Dew                                                                                                                                                                                                                                                                                                                                                                                                                                                                                                                                                                                                                                                                                                                                                                                                                                                                                                                                                                                                                                                                                                                                                                                                                                                                                                                                                                                                                                                                                                                                                                                                                                                                                                                                                                                                                                                                                                                                                                                                                                                                                                        | atering               |  |  |
|                                                                                                                                                                                                                               | Irrigation                                      | Oil Field Water Supply X Mon                                                                                                                                                                                                                                                                                                                                                                                                                                                                                                                                                                                                                                                                                                                                                                                                                                                                                                                                                                                                                                                                                                                                                                                                                                                                                                                                                                                                                                                                                                                                                                                                                                                                                                                                                                                                                                                                                                                                                                                                                                                                                                   | itoring               |  |  |
| sw se                                                                                                                                                                                                                         | Feedlot<br>Industrial                           | Domestic (Lawn & Garden) Injeti<br>Air Conditioning Othe                                                                                                                                                                                                                                                                                                                                                                                                                                                                                                                                                                                                                                                                                                                                                                                                                                                                                                                                                                                                                                                                                                                                                                                                                                                                                                                                                                                                                                                                                                                                                                                                                                                                                                                                                                                                                                                                                                                                                                                                                                                                       | ion Well              |  |  |
|                                                                                                                                                                                                                               |                                                 |                                                                                                                                                                                                                                                                                                                                                                                                                                                                                                                                                                                                                                                                                                                                                                                                                                                                                                                                                                                                                                                                                                                                                                                                                                                                                                                                                                                                                                                                                                                                                                                                                                                                                                                                                                                                                                                                                                                                                                                                                                                                                                                                | ·                     |  |  |
|                                                                                                                                                                                                                               | Was a chemical/ba                               | cteriological sample submitted to Department?                                                                                                                                                                                                                                                                                                                                                                                                                                                                                                                                                                                                                                                                                                                                                                                                                                                                                                                                                                                                                                                                                                                                                                                                                                                                                                                                                                                                                                                                                                                                                                                                                                                                                                                                                                                                                                                                                                                                                                                                                                                                                  | Yes NoX               |  |  |
| 5 TYPE OF BLANK CASING USED:                                                                                                                                                                                                  |                                                 | · · · · · · · · · · · · · · · · · · ·                                                                                                                                                                                                                                                                                                                                                                                                                                                                                                                                                                                                                                                                                                                                                                                                                                                                                                                                                                                                                                                                                                                                                                                                                                                                                                                                                                                                                                                                                                                                                                                                                                                                                                                                                                                                                                                                                                                                                                                                                                                                                          |                       |  |  |
| Steel RMP (SR) Wrought Fiberglass Other (Specific below)                                                                                                                                                                      |                                                 |                                                                                                                                                                                                                                                                                                                                                                                                                                                                                                                                                                                                                                                                                                                                                                                                                                                                                                                                                                                                                                                                                                                                                                                                                                                                                                                                                                                                                                                                                                                                                                                                                                                                                                                                                                                                                                                                                                                                                                                                                                                                                                                                |                       |  |  |
| X PVC ABS                                                                                                                                                                                                                     | Asbestos-Cement                                 | Concrete Tile                                                                                                                                                                                                                                                                                                                                                                                                                                                                                                                                                                                                                                                                                                                                                                                                                                                                                                                                                                                                                                                                                                                                                                                                                                                                                                                                                                                                                                                                                                                                                                                                                                                                                                                                                                                                                                                                                                                                                                                                                                                                                                                  |                       |  |  |
| Blank casing diameter       2       in.       Was casing pulled? Yes       X No       If yes, how much       3'         Casing heigh above or below land surface       NA       in.                                           |                                                 |                                                                                                                                                                                                                                                                                                                                                                                                                                                                                                                                                                                                                                                                                                                                                                                                                                                                                                                                                                                                                                                                                                                                                                                                                                                                                                                                                                                                                                                                                                                                                                                                                                                                                                                                                                                                                                                                                                                                                                                                                                                                                                                                |                       |  |  |
| 6 GROUT PLUG MATERIAL: Neat cement Cement grout X Bentonite X Other Gravel: 0-1'; Soil: 1-3'                                                                                                                                  |                                                 |                                                                                                                                                                                                                                                                                                                                                                                                                                                                                                                                                                                                                                                                                                                                                                                                                                                                                                                                                                                                                                                                                                                                                                                                                                                                                                                                                                                                                                                                                                                                                                                                                                                                                                                                                                                                                                                                                                                                                                                                                                                                                                                                |                       |  |  |
| Grout Plug Intervals: From <u>3</u> ft to <u>42.9</u> ft, From <u>ft</u> to <u>ft</u> , From <u>ft</u> to <u>ft</u> ,                                                                                                         |                                                 |                                                                                                                                                                                                                                                                                                                                                                                                                                                                                                                                                                                                                                                                                                                                                                                                                                                                                                                                                                                                                                                                                                                                                                                                                                                                                                                                                                                                                                                                                                                                                                                                                                                                                                                                                                                                                                                                                                                                                                                                                                                                                                                                |                       |  |  |
| What is the nearest source of possible contamination:                                                                                                                                                                         |                                                 |                                                                                                                                                                                                                                                                                                                                                                                                                                                                                                                                                                                                                                                                                                                                                                                                                                                                                                                                                                                                                                                                                                                                                                                                                                                                                                                                                                                                                                                                                                                                                                                                                                                                                                                                                                                                                                                                                                                                                                                                                                                                                                                                |                       |  |  |
| Septic tank Seepage pit Fuel storage Other (specify below)                                                                                                                                                                    |                                                 |                                                                                                                                                                                                                                                                                                                                                                                                                                                                                                                                                                                                                                                                                                                                                                                                                                                                                                                                                                                                                                                                                                                                                                                                                                                                                                                                                                                                                                                                                                                                                                                                                                                                                                                                                                                                                                                                                                                                                                                                                                                                                                                                |                       |  |  |
| Sewer lines Pit pri<br>Watertight sewer lines Sewag                                                                                                                                                                           | · 🛏                                             | storage                                                                                                                                                                                                                                                                                                                                                                                                                                                                                                                                                                                                                                                                                                                                                                                                                                                                                                                                                                                                                                                                                                                                                                                                                                                                                                                                                                                                                                                                                                                                                                                                                                                                                                                                                                                                                                                                                                                                                                                                                                                                                                                        |                       |  |  |
| Lateral lines Feed y                                                                                                                                                                                                          |                                                 | ed water well Direction from well?                                                                                                                                                                                                                                                                                                                                                                                                                                                                                                                                                                                                                                                                                                                                                                                                                                                                                                                                                                                                                                                                                                                                                                                                                                                                                                                                                                                                                                                                                                                                                                                                                                                                                                                                                                                                                                                                                                                                                                                                                                                                                             |                       |  |  |
| Cess pool Livestock pens Oil well/Gas well How many feet?                                                                                                                                                                     |                                                 |                                                                                                                                                                                                                                                                                                                                                                                                                                                                                                                                                                                                                                                                                                                                                                                                                                                                                                                                                                                                                                                                                                                                                                                                                                                                                                                                                                                                                                                                                                                                                                                                                                                                                                                                                                                                                                                                                                                                                                                                                                                                                                                                |                       |  |  |
| FROM TO PLUGG                                                                                                                                                                                                                 | ING MATERIALS                                   | FROM TO PLUGGING MAT                                                                                                                                                                                                                                                                                                                                                                                                                                                                                                                                                                                                                                                                                                                                                                                                                                                                                                                                                                                                                                                                                                                                                                                                                                                                                                                                                                                                                                                                                                                                                                                                                                                                                                                                                                                                                                                                                                                                                                                                                                                                                                           | ERIALS                |  |  |
| 0 1 Gravel                                                                                                                                                                                                                    |                                                 |                                                                                                                                                                                                                                                                                                                                                                                                                                                                                                                                                                                                                                                                                                                                                                                                                                                                                                                                                                                                                                                                                                                                                                                                                                                                                                                                                                                                                                                                                                                                                                                                                                                                                                                                                                                                                                                                                                                                                                                                                                                                                                                                |                       |  |  |
| 1 3 Soil<br>3 42.9 Bentonite                                                                                                                                                                                                  |                                                 |                                                                                                                                                                                                                                                                                                                                                                                                                                                                                                                                                                                                                                                                                                                                                                                                                                                                                                                                                                                                                                                                                                                                                                                                                                                                                                                                                                                                                                                                                                                                                                                                                                                                                                                                                                                                                                                                                                                                                                                                                                                                                                                                |                       |  |  |
|                                                                                                                                                                                                                               |                                                 |                                                                                                                                                                                                                                                                                                                                                                                                                                                                                                                                                                                                                                                                                                                                                                                                                                                                                                                                                                                                                                                                                                                                                                                                                                                                                                                                                                                                                                                                                                                                                                                                                                                                                                                                                                                                                                                                                                                                                                                                                                                                                                                                |                       |  |  |
|                                                                                                                                                                                                                               |                                                 | Farmway Coop Inc Glen Elder Set                                                                                                                                                                                                                                                                                                                                                                                                                                                                                                                                                                                                                                                                                                                                                                                                                                                                                                                                                                                                                                                                                                                                                                                                                                                                                                                                                                                                                                                                                                                                                                                                                                                                                                                                                                                                                                                                                                                                                                                                                                                                                                | rvice Station:        |  |  |
|                                                                                                                                                                                                                               |                                                 | KDHE ID: A5-062-40358                                                                                                                                                                                                                                                                                                                                                                                                                                                                                                                                                                                                                                                                                                                                                                                                                                                                                                                                                                                                                                                                                                                                                                                                                                                                                                                                                                                                                                                                                                                                                                                                                                                                                                                                                                                                                                                                                                                                                                                                                                                                                                          | Trice Station,        |  |  |
| 7 CONTRACTOR'S OR LANDOWNER'S CERTIFICATION: This water well was plugged under my jurisdiction and was                                                                                                                        |                                                 |                                                                                                                                                                                                                                                                                                                                                                                                                                                                                                                                                                                                                                                                                                                                                                                                                                                                                                                                                                                                                                                                                                                                                                                                                                                                                                                                                                                                                                                                                                                                                                                                                                                                                                                                                                                                                                                                                                                                                                                                                                                                                                                                |                       |  |  |
| 7 CONTRACTOR'S OR LANDOWNER'S CERTIFICATION: This water well was plugged under my jurisdiction and was<br>completed on (mo/day/year) 12/19-20/22 and this record is true to the best of my knowledge and belief. Kansas Water |                                                 |                                                                                                                                                                                                                                                                                                                                                                                                                                                                                                                                                                                                                                                                                                                                                                                                                                                                                                                                                                                                                                                                                                                                                                                                                                                                                                                                                                                                                                                                                                                                                                                                                                                                                                                                                                                                                                                                                                                                                                                                                                                                                                                                |                       |  |  |
| Contractor's License No. 757. This Water Well Record was completed on (mo/day/year)                                                                                                                                           |                                                 |                                                                                                                                                                                                                                                                                                                                                                                                                                                                                                                                                                                                                                                                                                                                                                                                                                                                                                                                                                                                                                                                                                                                                                                                                                                                                                                                                                                                                                                                                                                                                                                                                                                                                                                                                                                                                                                                                                                                                                                                                                                                                                                                |                       |  |  |
| business name of Larsen & Associates, Inc. By (signature)<br>Send one white copy to Kansas Department of Health & Environment, Geology Section 1000 SW prekson Street, Ste. 420, Topeka, KS                                   |                                                 |                                                                                                                                                                                                                                                                                                                                                                                                                                                                                                                                                                                                                                                                                                                                                                                                                                                                                                                                                                                                                                                                                                                                                                                                                                                                                                                                                                                                                                                                                                                                                                                                                                                                                                                                                                                                                                                                                                                                                                                                                                                                                                                                |                       |  |  |
| 66612-1367. Send one copy to WATER WELL OWNER and retain one for your records                                                                                                                                                 |                                                 |                                                                                                                                                                                                                                                                                                                                                                                                                                                                                                                                                                                                                                                                                                                                                                                                                                                                                                                                                                                                                                                                                                                                                                                                                                                                                                                                                                                                                                                                                                                                                                                                                                                                                                                                                                                                                                                                                                                                                                                                                                                                                                                                |                       |  |  |
| Visit us at http://www.kdheks.gov/waterwell/index.html Telephone 785-296-5524.                                                                                                                                                |                                                 |                                                                                                                                                                                                                                                                                                                                                                                                                                                                                                                                                                                                                                                                                                                                                                                                                                                                                                                                                                                                                                                                                                                                                                                                                                                                                                                                                                                                                                                                                                                                                                                                                                                                                                                                                                                                                                                                                                                                                                                                                                                                                                                                |                       |  |  |
| KSA82a-1212 Revised 1/20/2015                                                                                                                                                                                                 |                                                 |                                                                                                                                                                                                                                                                                                                                                                                                                                                                                                                                                                                                                                                                                                                                                                                                                                                                                                                                                                                                                                                                                                                                                                                                                                                                                                                                                                                                                                                                                                                                                                                                                                                                                                                                                                                                                                                                                                                                                                                                                                                                                                                                |                       |  |  |