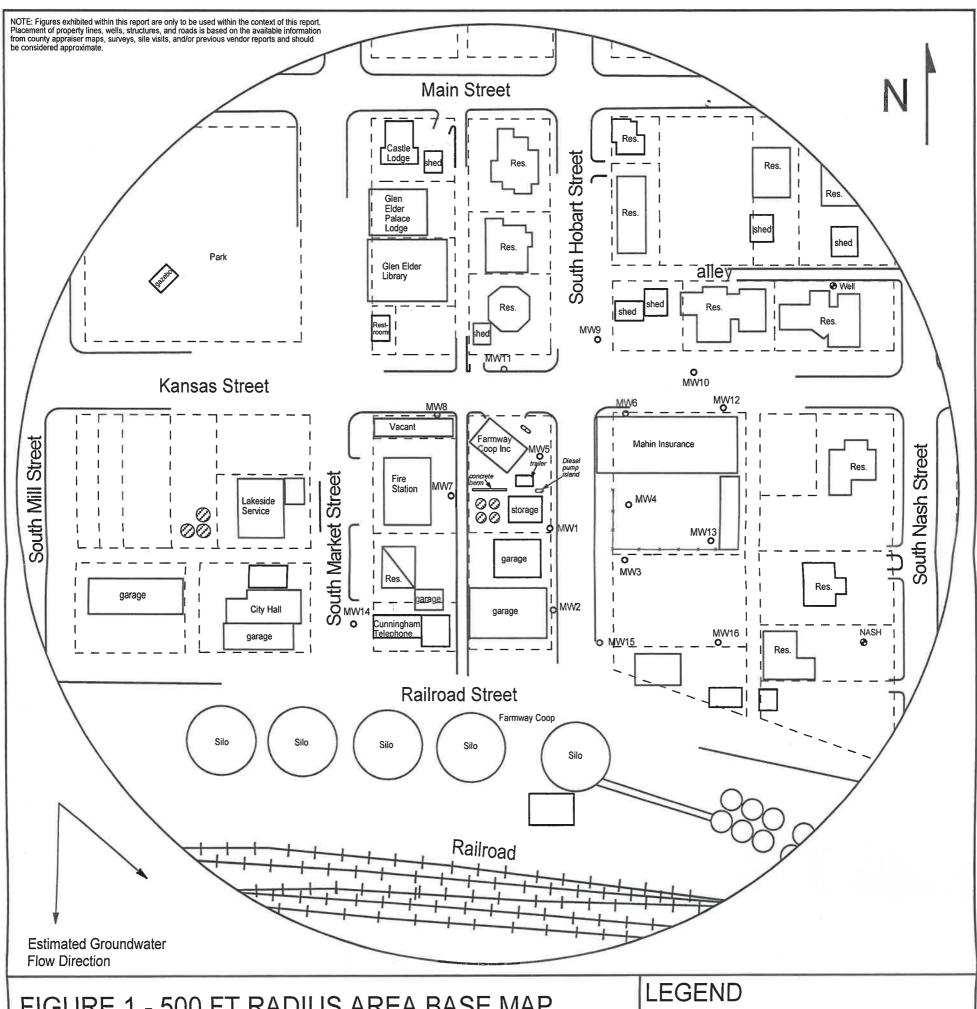

| FIGURE 1 - 500 FT RADIUS                                                            | GURE 1 - 500 FT RADIUS AREA BASE MAP                                                                                                        |                                                                                                                                                                                                                                                                        |  |
|-------------------------------------------------------------------------------------|---------------------------------------------------------------------------------------------------------------------------------------------|------------------------------------------------------------------------------------------------------------------------------------------------------------------------------------------------------------------------------------------------------------------------|--|
| <b>C</b><br>arsen<br>& associates, inc.                                             | PROJECT:<br>Farmway Coop Inc<br>Glen Elder Service Station<br>203 S. Hobart<br>Glen Elder, KS<br>KDHE ID: A5-062-40358<br>Date: 12/19-20/22 | <ul> <li>&amp; Pump Islands</li> <li>Building with Basement</li> <li>Approximate Location of Property Line</li> <li>Plugged Monitoring Well</li> <li>Lawn &amp; Garden Well</li> <li>Lawn &amp; Garden Well</li> <li>R. 9W SUC. 27</li> <li>Mitchell County</li> </ul> |  |
| 1311 E 25th St., Suite B 785-841-8707 office<br>Lawrence, KS 66046 785-865-4282 fax | 0 100 ft                                                                                                                                    | NOTE: Location of product lines is unknown.                                                                                                                                                                                                                            |  |