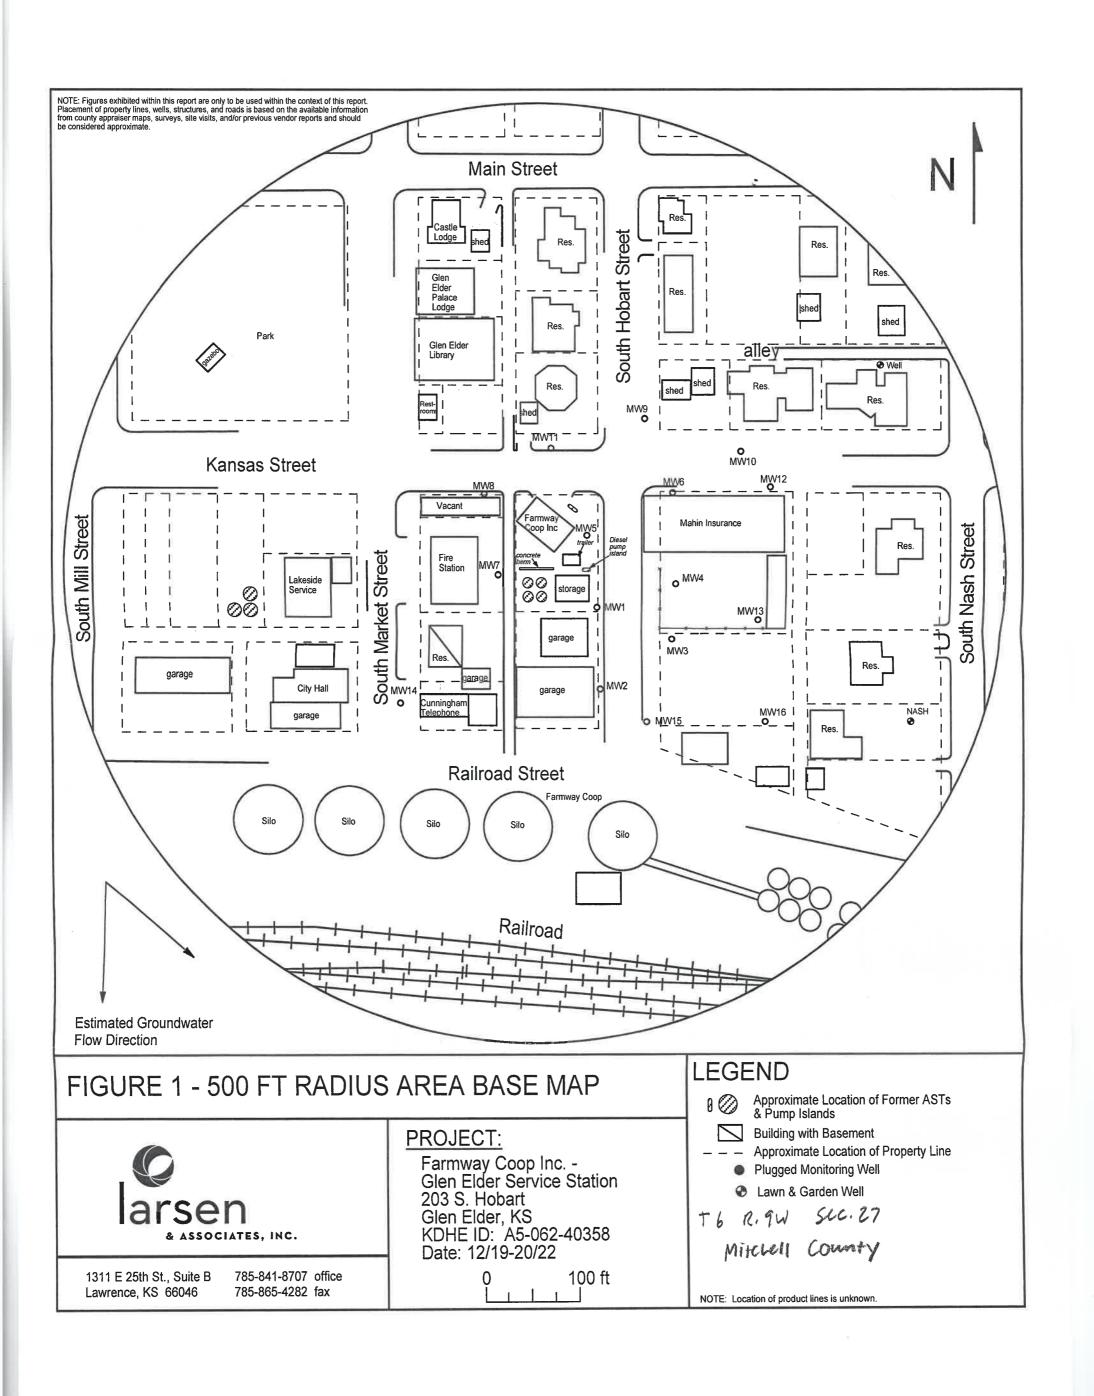

| WAI                                                                                                                                                                                                                        | ER WELL PLUGGING RECORD                                                   | Form WWC-5P                                      | KSA 82a-1212                  | ID NO.                                                                                     | MW13                     |  |
|----------------------------------------------------------------------------------------------------------------------------------------------------------------------------------------------------------------------------|---------------------------------------------------------------------------|--------------------------------------------------|-------------------------------|--------------------------------------------------------------------------------------------|--------------------------|--|
| Co                                                                                                                                                                                                                         |                                                                           | Fraction<br>NW 1/4 NW 1/4 SE 1/4 SE              | Section Num                   | T 6 S                                                                                      | Range Number 9 E X W     |  |
| Street/Rural Address of Well Location; if unknown, distance & direction Global Positioning Systems (GPS) information:                                                                                                      |                                                                           |                                                  |                               |                                                                                            |                          |  |
| from r                                                                                                                                                                                                                     | nearest town or intersection: If at owner's a here                        | address,                                         | Longitude: 98°1               | Latitude: 39°29'51.79"N (in decimal degrees) Longitude: 98°18'20.77"W (in decimal degrees) |                          |  |
| ~175'                                                                                                                                                                                                                      | E of 203 S Hobart, Glen Elder, KS                                         |                                                  | Elevation: NA Horizontal Datu |                                                                                            | AD83, NAD27              |  |
| <u> </u>                                                                                                                                                                                                                   |                                                                           |                                                  | Collection Meth               |                                                                                            |                          |  |
| 2                                                                                                                                                                                                                          | RR#, St. Address, Box #:                                                  | armway Coop, Inc.<br>PO Box 568<br>oit, KS 67420 | Digital Ma                    | <u> </u>                                                                                   |                          |  |
|                                                                                                                                                                                                                            |                                                                           |                                                  | Est. Accuracy:                | <pre>&lt;3 m, 3-5 m,</pre>                                                                 | ]5-15 m,                 |  |
| 3                                                                                                                                                                                                                          | MARK WELL'S LOCATION<br>WITH AN "X" IN SECTION                            | 4 DEPTH OF WEI                                   | LL 40.8                       | 6 ft.                                                                                      |                          |  |
|                                                                                                                                                                                                                            | BOX:                                                                      | WELL'S STATIC                                    | WATER LEVEL                   | ft                                                                                         |                          |  |
|                                                                                                                                                                                                                            | NW NE                                                                     | WELL WAS USE                                     | D AS:                         |                                                                                            |                          |  |
| W W                                                                                                                                                                                                                        |                                                                           | Domestic<br>Irrigation                           |                               | Water Supply d Water Supply X                                                              | Dewatering<br>Monitoring |  |
| "                                                                                                                                                                                                                          | SW SE                                                                     | Feedlot<br>Industrial                            |                               | ic (Lawn & Garden)                                                                         | Injetion Well Other      |  |
|                                                                                                                                                                                                                            | X                                                                         | Was a chemical/bact                              | teriological sample sub       | omitted to Department?                                                                     | Yes No X                 |  |
| 5 TYPE OF BLANK CASING USED:                                                                                                                                                                                               |                                                                           |                                                  |                               |                                                                                            |                          |  |
| Steel RMP (SR) Wrought Fiberglass Other (Specific below)  X PVC ABS Asbestos-Cement Concrete Tile                                                                                                                          |                                                                           |                                                  |                               |                                                                                            |                          |  |
| Blank casing diameter 2 in. Was casing pulled? Yes X No If yes, how much 3'                                                                                                                                                |                                                                           |                                                  |                               |                                                                                            |                          |  |
| Casing heigh above or below land surface NA in.                                                                                                                                                                            |                                                                           |                                                  |                               |                                                                                            |                          |  |
| 6 GROUT PLUG MATERIAL: Neat cement Cement grout X Bentonite X Other Soil: 0-3'                                                                                                                                             |                                                                           |                                                  |                               |                                                                                            |                          |  |
| Grout Plug Intervals: From 3 ft to 40.8 ft, From ft to ft, From ft to ft,                                                                                                                                                  |                                                                           |                                                  |                               |                                                                                            |                          |  |
| What is the nearest source of possible contamination:  Septic tank  Seepage pit  Fuel storage  Other (specify below)                                                                                                       |                                                                           |                                                  |                               |                                                                                            |                          |  |
| Sewer lines Pit privy Fertilizer storage Watertight sewer lines Sewage lagoon Insecticide storage                                                                                                                          |                                                                           |                                                  |                               |                                                                                            |                          |  |
|                                                                                                                                                                                                                            | Lateral lines Feed yard Abandoned v Cess pool Livestock pens Oil well/Gas |                                                  |                               | water well Direction from well?                                                            |                          |  |
| F                                                                                                                                                                                                                          |                                                                           | ING MATERIALS                                    | FROM                          | TO PLUGGIN                                                                                 | G MATERIALS              |  |
|                                                                                                                                                                                                                            | 0 3 Soil<br>3 40.8 Bentonite                                              |                                                  |                               |                                                                                            |                          |  |
| -                                                                                                                                                                                                                          |                                                                           |                                                  |                               |                                                                                            |                          |  |
|                                                                                                                                                                                                                            |                                                                           |                                                  |                               |                                                                                            |                          |  |
| ╽┝                                                                                                                                                                                                                         |                                                                           |                                                  |                               | KDHE ID: Farmway Coop Inc Glen Elder Service Station; A5-062-40358                         |                          |  |
|                                                                                                                                                                                                                            |                                                                           |                                                  |                               |                                                                                            |                          |  |
| 7 CONTRACTOR'S OR LANDOWNER'S CERTIFICATION: This water well was plugged under my jurisdiction and was completed on (mo/day/year) 12/19-20/22 and this record is true to the best of my knowledge and belief. Kansas Water |                                                                           |                                                  |                               |                                                                                            |                          |  |
| Contractor's License No. 757. This Water Well Record was completed on (mo/day/year) wider the business name of Larsen & Associates, Inc.  By (signature)                                                                   |                                                                           |                                                  |                               |                                                                                            |                          |  |
| Send one white copy to Kansas Department of Health & Environment, Geology Section, 1000 SW Jackson Street, Ste. 420, Fopeka, KS                                                                                            |                                                                           |                                                  |                               |                                                                                            |                          |  |
| 66612-1367. Send one copy to WATER WELL OWNER and retain one for your records  Visit us at http://www.kdheks.gov/waterwell/index.html Telephone 785-296-5524.                                                              |                                                                           |                                                  |                               |                                                                                            |                          |  |
| KSA82a-1212 Revised 1/20/                                                                                                                                                                                                  |                                                                           |                                                  |                               |                                                                                            | Revised 1/20/2015        |  |