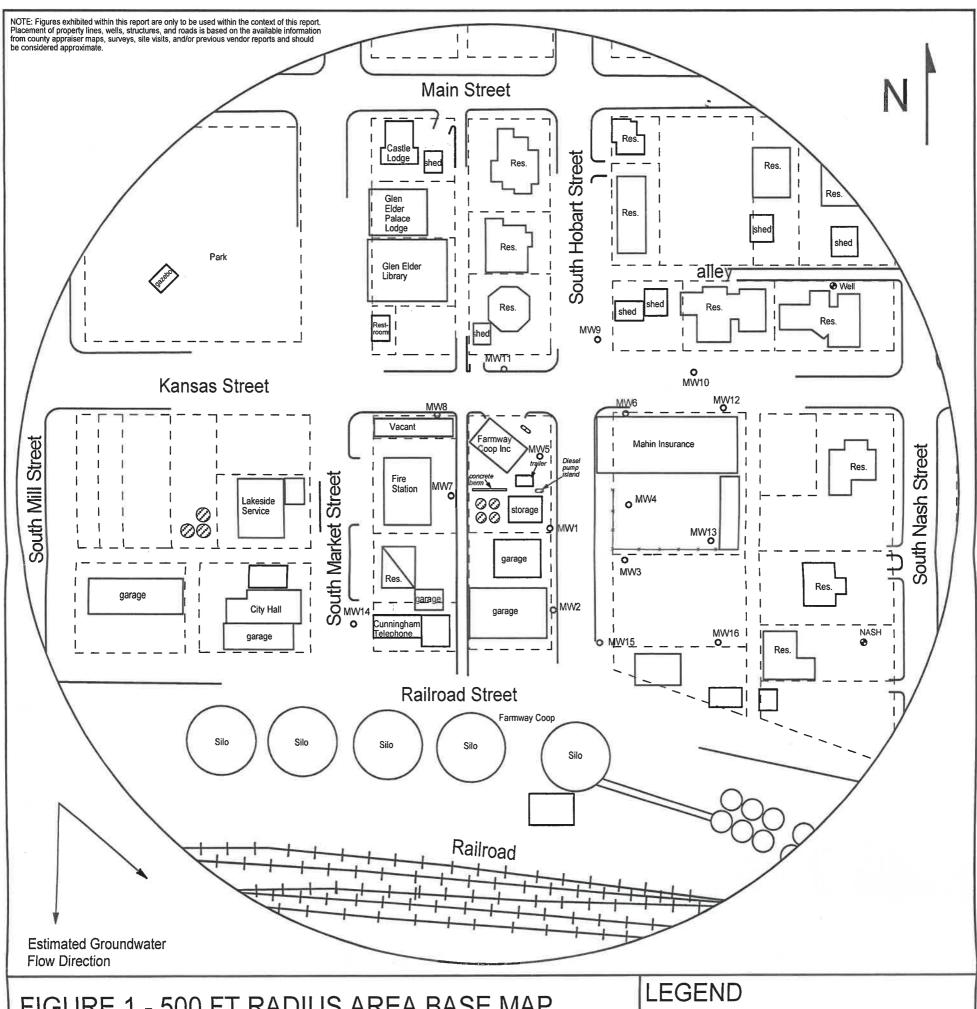

| FIGURE 1 - 500 FT RADIUS                                                            | AREA BASE MAP                                                                                                                               | Approximate Location of Former ASTs<br>& Pump Islands                                                                                                                                                      |  |
|-------------------------------------------------------------------------------------|---------------------------------------------------------------------------------------------------------------------------------------------|------------------------------------------------------------------------------------------------------------------------------------------------------------------------------------------------------------|--|
| <b>C</b><br>arsen<br>& associates, inc.                                             | PROJECT:<br>Farmway Coop Inc<br>Glen Elder Service Station<br>203 S. Hobart<br>Glen Elder, KS<br>KDHE ID: A5-062-40358<br>Date: 12/19-20/22 | <ul> <li>Building with Basement</li> <li>Approximate Location of Property Line</li> <li>Plugged Monitoring Well</li> <li>Lawn &amp; Garden Well</li> <li>K. 9W SUC. 27</li> <li>Mitchell County</li> </ul> |  |
| 1311 E 25th St., Suite B 785-841-8707 office<br>Lawrence, KS 66046 785-865-4282 fax | 0 100 ft                                                                                                                                    | NOTE: Location of product lines is unknown.                                                                                                                                                                |  |