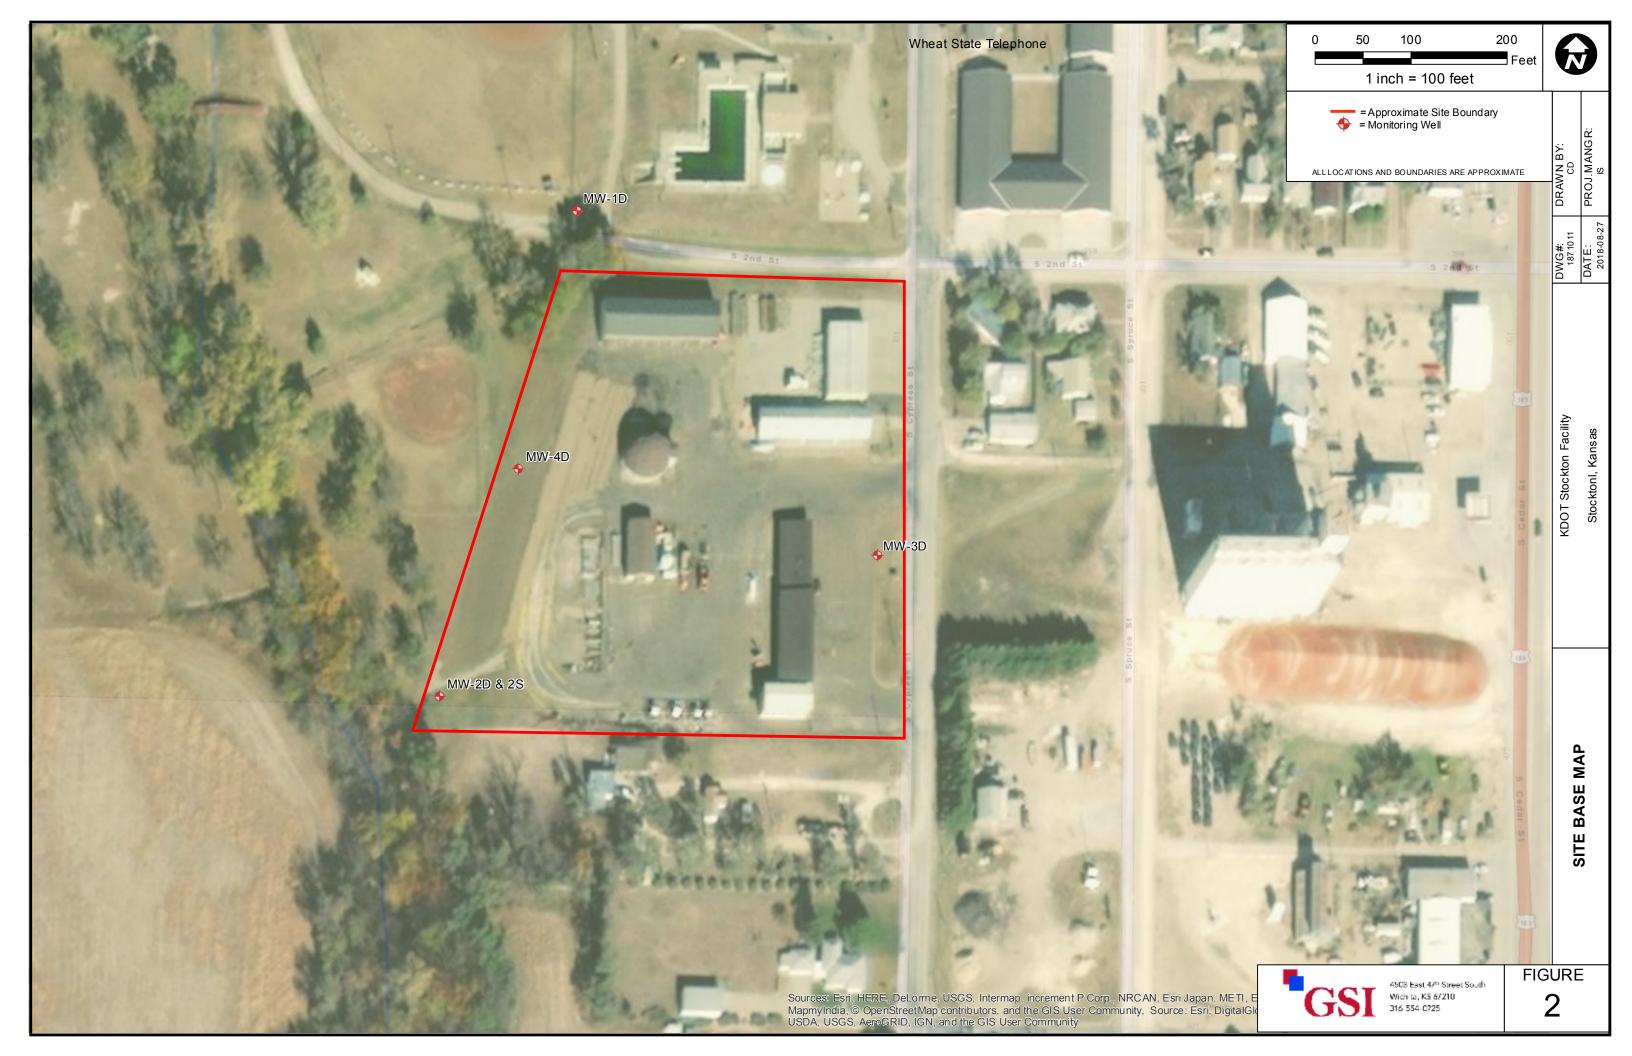

| as. Fee of \$5<br>t Suite 420 | 0.00 f<br>Tope | or each <u>constructed</u> we<br>eka, Kansas 66612-136 | eil.<br>57. Teleph      | one î   | 785-296-3565  |  |
| Visit us at http://                                                                        |                                                                    |                                            |                           | , 50010                |                           |                             |                                                                                 | , 120,                        | - ~PC          | ,                                                      |                         |         | A 82a-1212    |  |