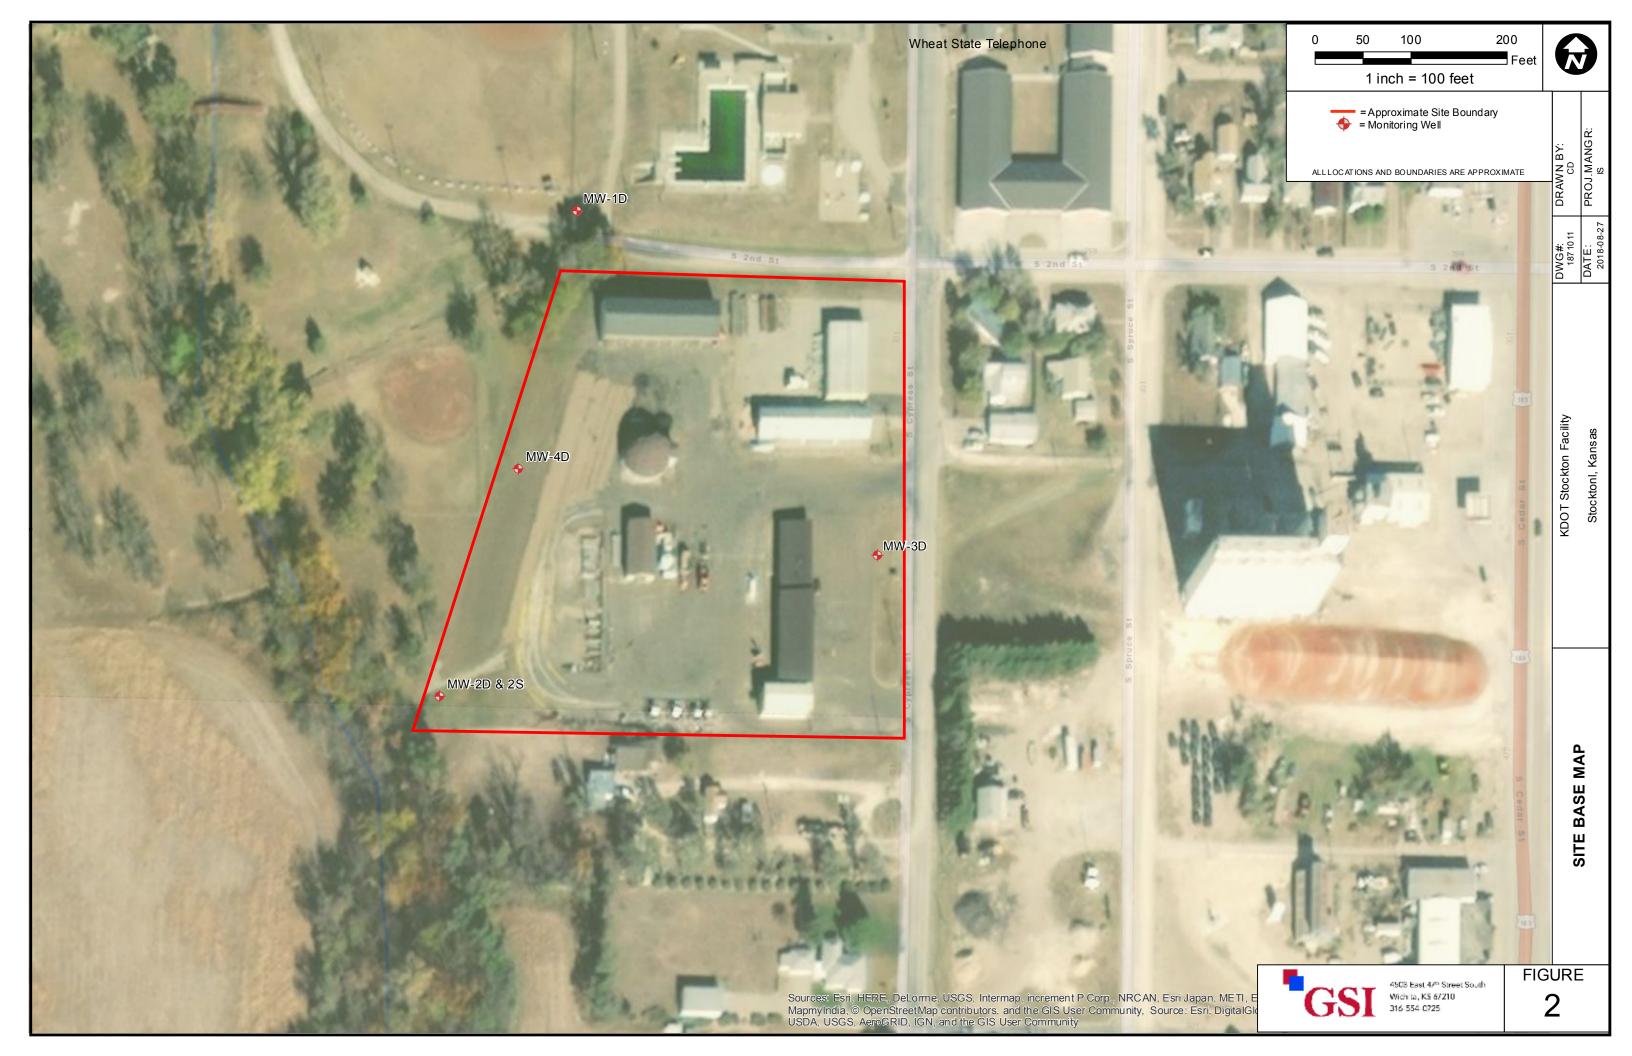

| <u>up.//www.Kanek</u>                                                                                                                                                                                                                    | s.gov/waterwel                                                                                                       | 1/ IIIuex.fitml |                            |                                                                                                            |                                                                        |                                                                                |                                          | L2                 | n 02a-1212                    |  |  |