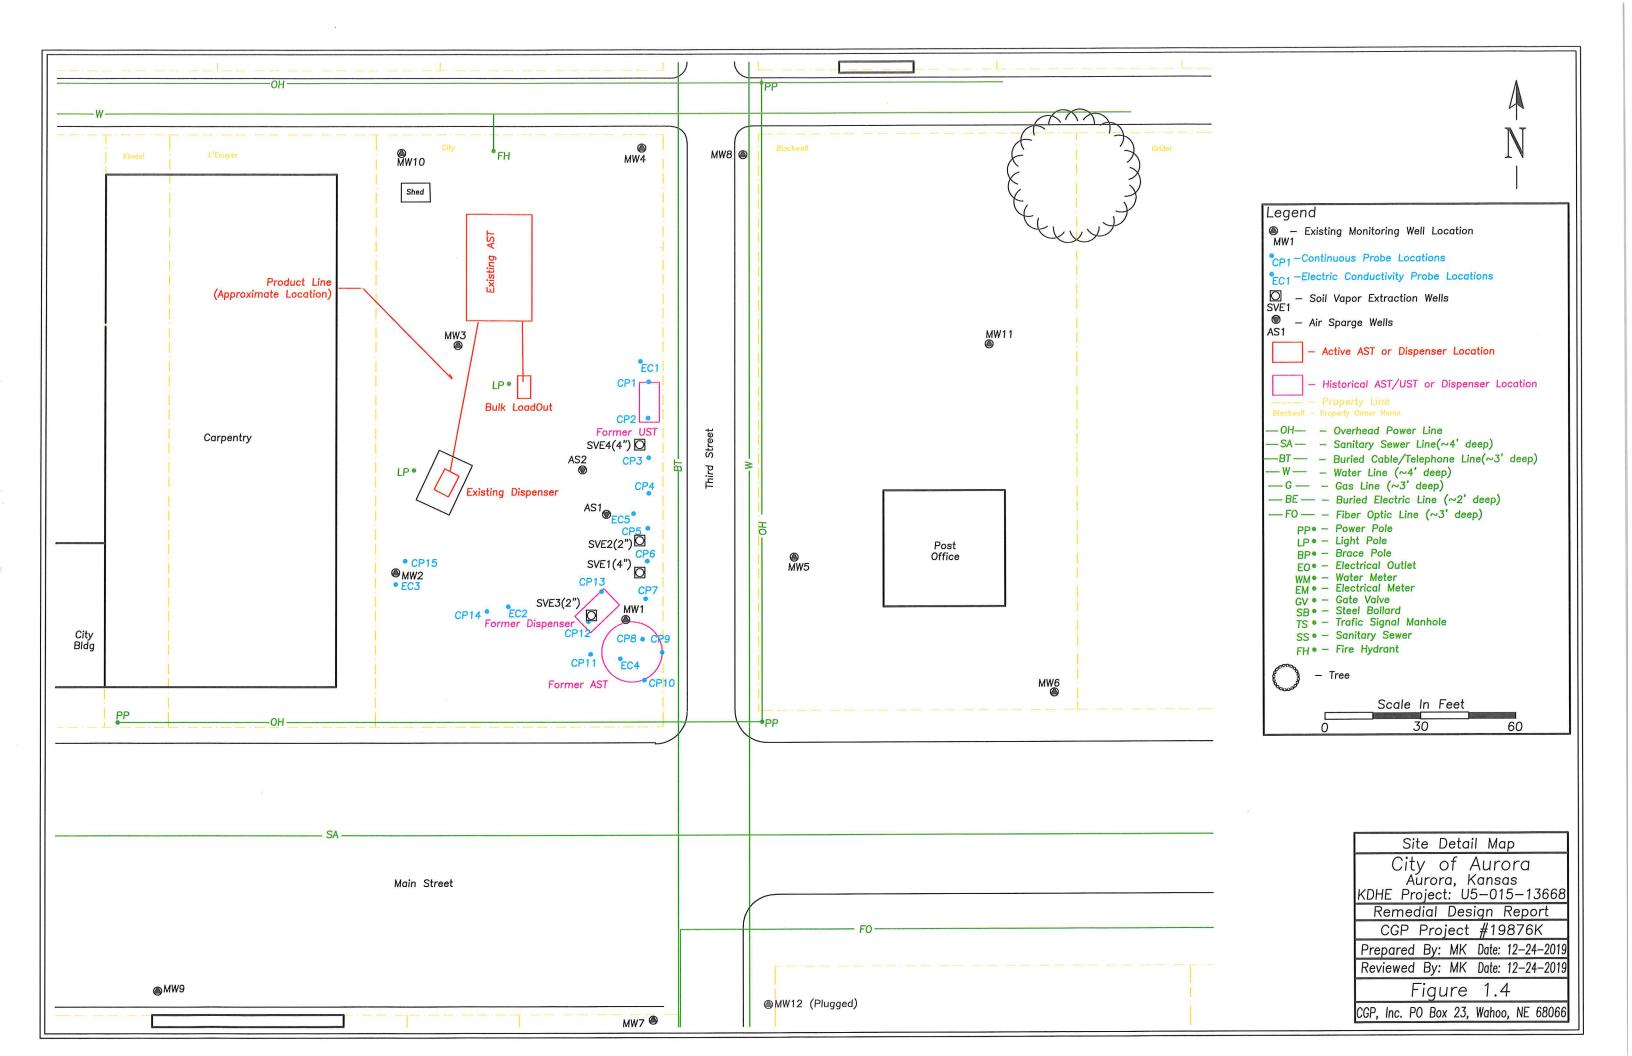

## **FULL SITE SURVEY**

City of Aurora

City of Aurora, Cloud County, Kansas

Description: "

" cut on southwest corner of pump pad.