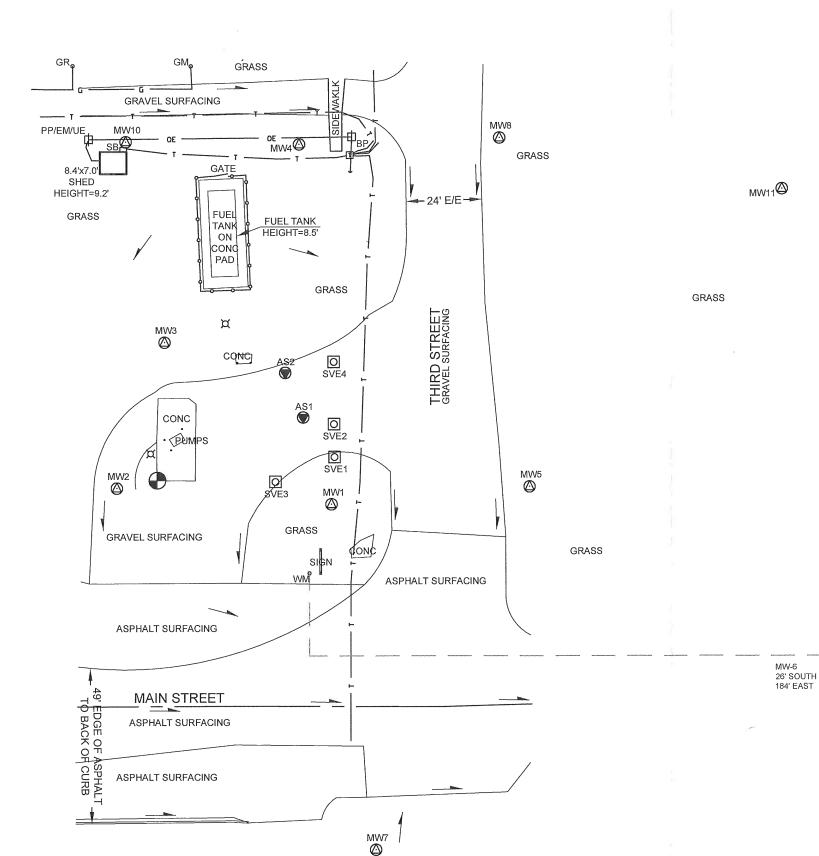

## **FULL SITE SURVEY**

City of Aurora

City of Aurora, Cloud County, Kansas

Description: "

" cut on southwest corner of pump pad.