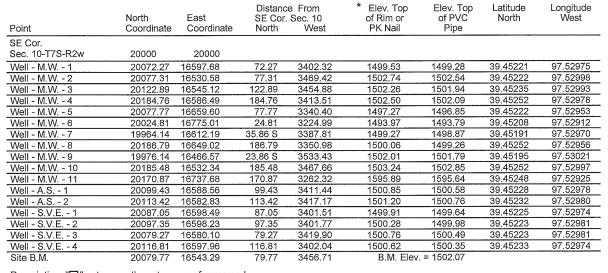

## **FULL SITE SURVEY**

City of Aurora

City of Aurora, Cloud County, Kansas

Description: "

" cut on southwest corner of pump pad.