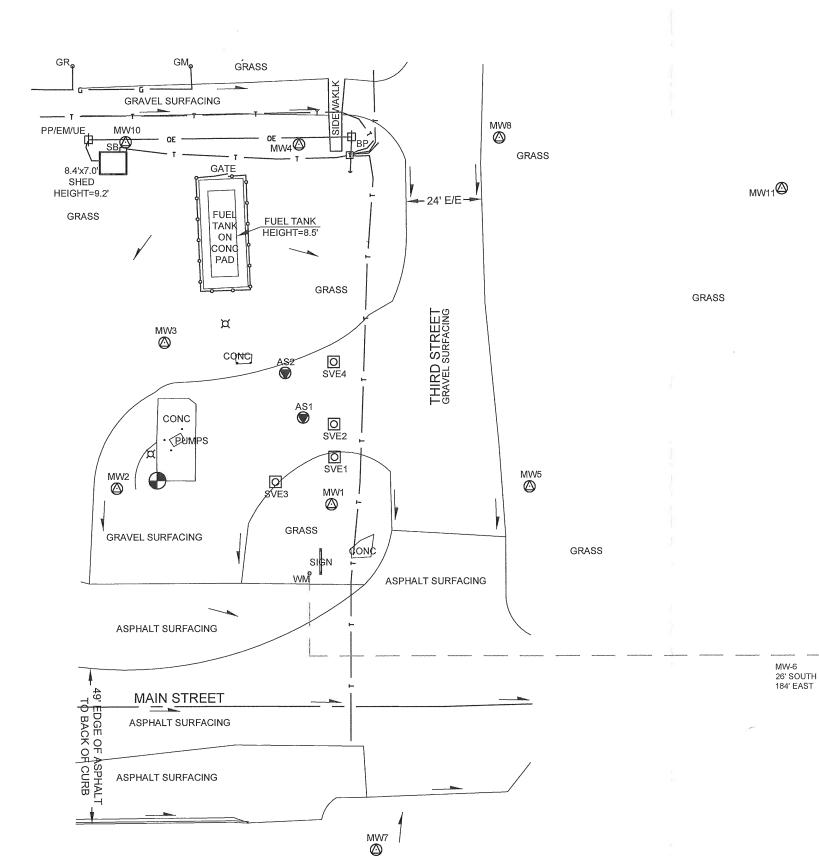

Geology i                          | , conon, 1     | ooo o w Jack | .5011 131                                                                        | , 5410 420,                     | rope                               | , ixuiisus 00012-130                                   | ,,, reiej         |                   | A 82a-1212                   |  |  |

1987Le

## **FULL SITE SURVEY**

City of Aurora

City of Aurora, Cloud County, Kansas



Description: "

" cut on southwest corner of pump pad.

## LEGEND



Civil Engineering • Land Surveying • Landscape Architecture www.smhconsultants.com

Manhattan, KS - HQ P: (785) 776-0541 • Dodge City, KS P: (620) 255-1952 Overland Park, KS P: (913) 444-9615 • Colorado Springs, CO P: (719) 428-8677

Drawn By:DBA Project #1912MN1375 DD #117 TDS #79