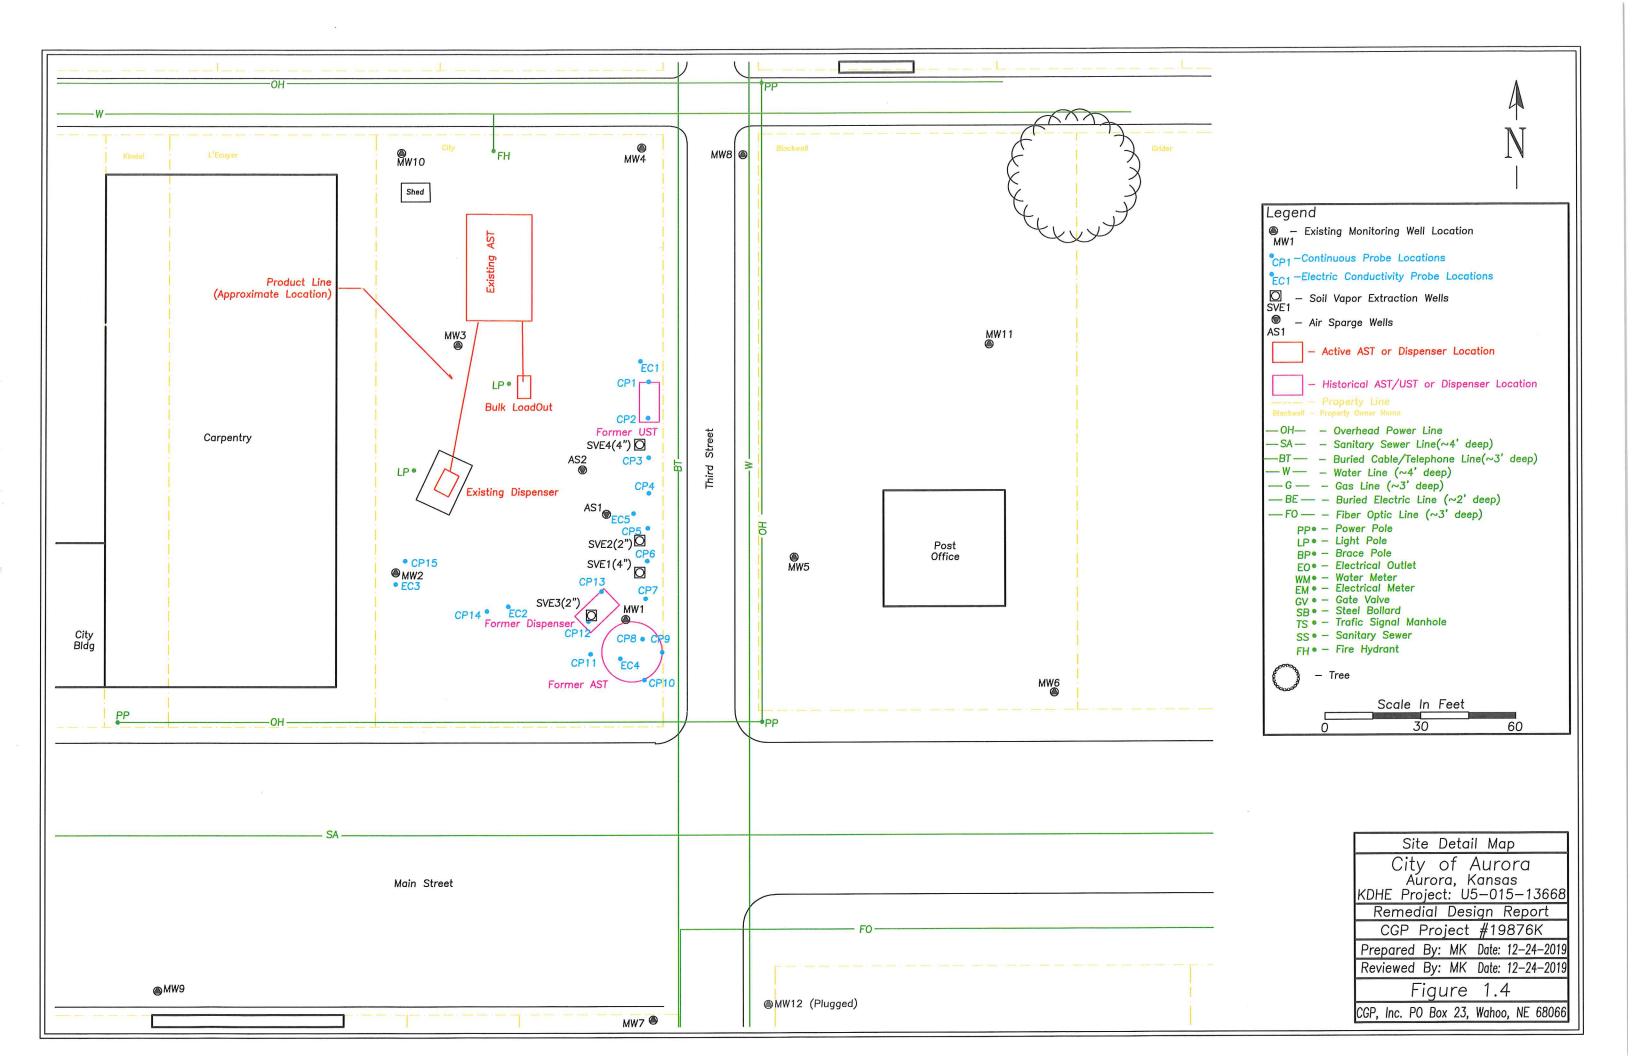

ology i                          | , conon, 1     | ooo o w Jack | .5011 131                                                                        | , 5410 420,                     | rope                               | , ixuiisus 00012-130                                   | ,,, reiej         |                   | A 82a-1212                   |  |  |

1987Le

## **FULL SITE SURVEY**

City of Aurora

City of Aurora, Cloud County, Kansas



Description: "

" cut on southwest corner of pump pad.

## LEGEND



Civil Engineering • Land Surveying • Landscape Architecture www.smhconsultants.com

Manhattan, KS - HQ P: (785) 776-0541 • Dodge City, KS P: (620) 255-1952 Overland Park, KS P: (913) 444-9615 • Colorado Springs, CO P: (719) 428-8677

Drawn By:DBA Project #1912MN1375 DD #117 TDS #79