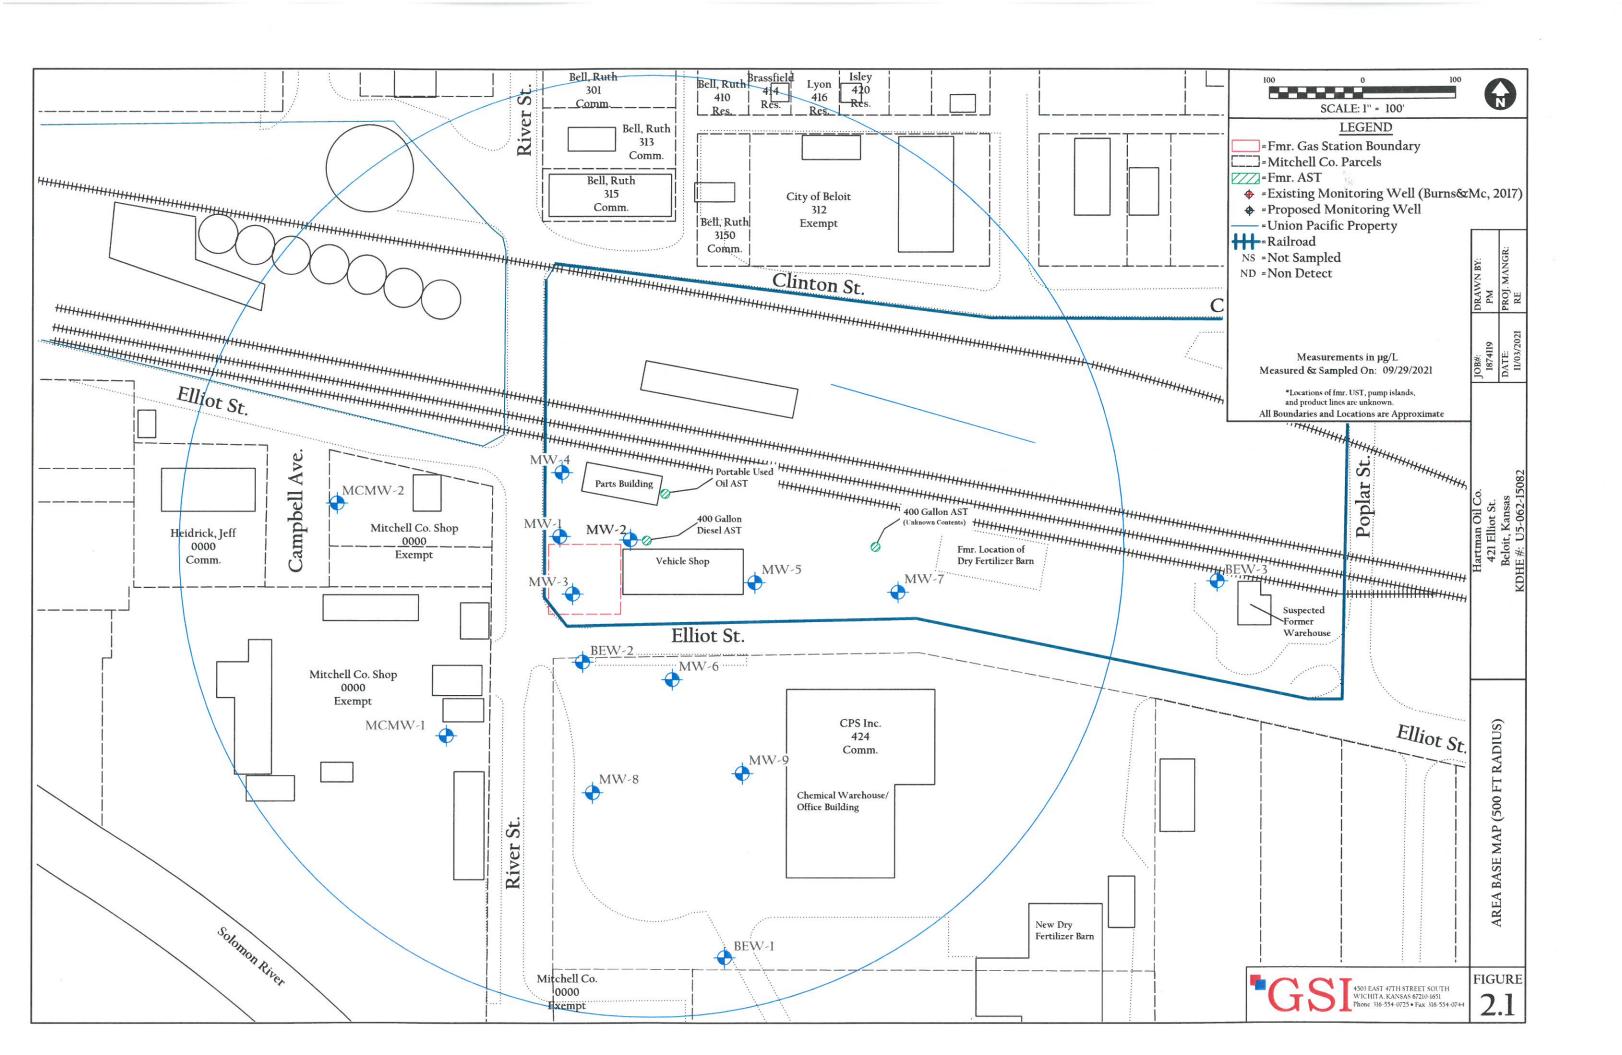

| жа, канsas 00012-130                      |              | SA 82a-1212   |  |
|                                                                                                                                                                                                                                                                            |                                                              |                                               |                               |                               |          |                             |                                                                                 |                                                       |                                           |              | <b></b>       |  |